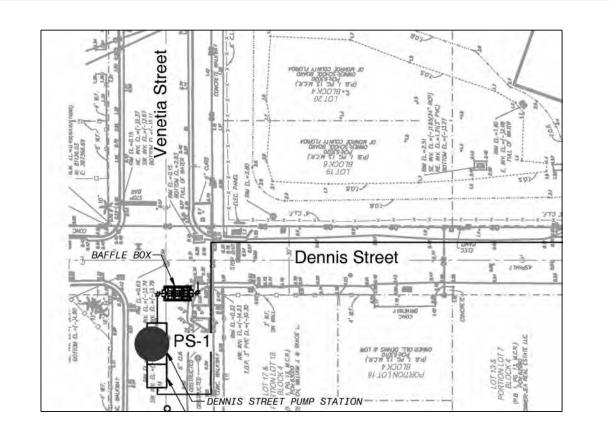

### **PRICE QUOTATION**

City of Key West

Attention: John Paul Castro 1300 White Street, Key West, FI 33040

|           |                                             | ITEMIZED QUANTITIES |
|-----------|---------------------------------------------|---------------------|
| Location: | Dennis Stree Pump Station, City of Key West |                     |
| Scope:    | Permanent Power Service per KES             |                     |
|           |                                             |                     |

DATE: 4/28/21

| Item         | Description                                  | Quantity | Units  | Co   | st per Unit | Lin      | e Item Cost | Notes  |  |
|--------------|----------------------------------------------|----------|--------|------|-------------|----------|-------------|--------|--|
| ROITI        | Description                                  | Quantity | Office | - 50 | ot por Onit | <u> </u> | o nom oost  | 140103 |  |
| 1            | Permanent Power Scope per KES                | 1.0      | LS     | \$   | 29,785.00   | \$       | 29,785.00   |        |  |
| 2            | Credit for Service Scope per Plan            | 1.0      | LS     | \$   | (9,028.00)  | \$       | (9,028.00)  |        |  |
|              | Croat for Corvino Coope par Flair            | 1.0      |        | Ψ    | (0,020.00)  | Ψ        | (0,020.00)  |        |  |
|              |                                              |          |        |      |             |          |             |        |  |
|              |                                              |          |        |      |             |          |             |        |  |
|              |                                              |          |        |      |             |          |             |        |  |
|              |                                              |          |        |      |             |          |             |        |  |
|              |                                              |          |        |      |             |          |             |        |  |
|              |                                              |          |        |      |             |          |             |        |  |
|              |                                              |          |        |      |             |          | -           |        |  |
|              |                                              |          |        |      |             |          |             |        |  |
|              |                                              |          |        |      |             |          |             |        |  |
|              |                                              |          |        |      |             |          |             |        |  |
|              |                                              |          |        |      |             |          |             |        |  |
| Subtotal     |                                              |          |        |      |             | \$       | 20,757.00   |        |  |
|              |                                              |          |        |      |             |          |             |        |  |
|              | Performance/Payment Bonds (\$20.00/Thousand) | 1.0      | LS     | \$   | -           | \$       | 415.14      |        |  |
|              | Mobilization/Demobilization                  | 1.0      | LS     | \$   | -           | \$       | -           |        |  |
| Tatal        |                                              |          |        |      |             |          | 04.470.44   |        |  |
| Total        |                                              |          |        |      |             | \$       | 21,172.14   |        |  |
|              |                                              |          |        |      |             |          |             |        |  |
| Notes:       | As per KES                                   |          |        |      |             |          |             |        |  |
| notes:       | HS PEI NES                                   |          |        |      |             |          |             |        |  |
|              |                                              |          |        |      |             |          |             |        |  |
| Prepared by: | Caral White                                  |          |        |      |             |          |             |        |  |
| Tropared by. |                                              |          |        |      |             |          |             |        |  |
|              | Project Manager                              |          |        |      |             |          |             |        |  |
|              | Charley Toppino & Sons, Inc.                 |          |        |      |             |          | Chart       | 4 -5 4 |  |
| Dete         | 4/00/04                                      |          |        |      |             |          | Sheet       | 1 of 1 |  |
| Date:        | 4/28/21                                      |          |        |      |             |          |             |        |  |

**Pump Station** 

Email: <a href="mailto:cwhite@CharleyToppino.com">cwhite@CharleyToppino.com</a>

Bella is hereby notifying Charlie Toppino and Sons that we are formally requesting additional Time and Costs for our work on the above project due to unforeseen subsurface conditions encountered that differ significantly from those implied in the Original Boring report provided to us. We had originally projected three weeks of cofferdam pile installation time after an initial week of preparation. We commenced installation on November 11th. The discovery that the subsoils were actually hard limerock and not the composite sand and rock fragments shown in the one original boring caused significant additional time to install the piles. This pushed back completion and we were then impacted by Tropical storm ETA. This and the holidays at the end of December caused completion to be delayed until January 12th of this year. We actually have worked six weeks extra to complete due to the hard limerock encountered.

Subject: Boring Log Transmittal

**Temporary Cofferdam**Dennis St. and Venetia St.

Key West, FL

Dear Mr. Hubbell:

Nutting Engineers of Florida, Inc. performed a subsurface exploration at the above referenced site. As requested, two borings were performed to a depth of thirty-five feet for this project at the above location.