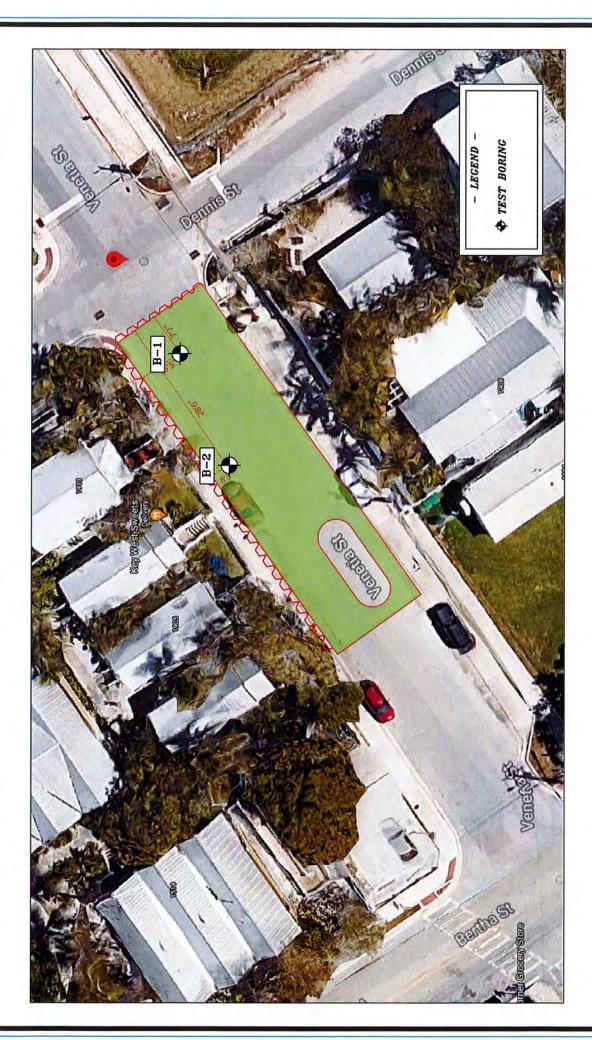

Subject: Boring Log Transmittal

**Temporary Cofferdam**Dennis St. and Venetia St.

Key West, FL

Dear Mr. Hubbell:

Nutting Engineers of Florida, Inc. performed a subsurface exploration at the above referenced site. As requested, two borings were performed to a depth of thirty-five feet for this project at the above location.

APPROXIMATE TEST LOCATIONS

NOT TO SCALE

FIGU

|               | NT Be          | Nutting Engineers of Florida  P  Illa Construction of Key West, Inc.  P  OCATION Dennis Street and Venetia Street, Key West | ROJECT    |                       | ER 2515.1<br>Temporary Co                         | fferdam |                  |                                         |
|---------------|----------------|-----------------------------------------------------------------------------------------------------------------------------|-----------|-----------------------|---------------------------------------------------|---------|------------------|-----------------------------------------|
| DRILI<br>LOG( | LING N         |                                                                                                                             | ROUND     | WATE                  | ATION REFEREI<br>R LEVELS:<br>DRILLING <u>3.8</u> |         | me as road crown |                                         |
| O DEPTH (ft)  | GRAPHIC<br>LOG | MATERIAL DESCRIPTION                                                                                                        |           | SAMPLE TYPE<br>NUMBER | Blows                                             | N-Value |                  | 40<br>LL<br>H<br>80                     |
| -             |                | Lt. gray LIMESTONE FRAGMENTS and fine SAND                                                                                  | $\rangle$ | SS<br>1               | 4-4-6-7                                           | 10      | •                | 3                                       |
| -             | Z              | Lt. brown fine SAND and LIMESTONE FRAGMENTS                                                                                 | $\rangle$ | SS<br>2               | 25-40-40-48                                       | 80      |                  | 5                                       |
| 5             | $\pm$          | Lt. gray LIMESTONE and fine SAND                                                                                            | 2         | SS<br>3               | 50/5"                                             | 100+    |                  | 12                                      |
|               | 苗              |                                                                                                                             | $\rangle$ | SS<br>4               | 13-10-11-7                                        | 21      | <b>A</b>         | *                                       |
| 10 -          |                | Lt. brown LIMESTONE and fine SAND                                                                                           | 2         | SS 5                  | 7-6-7-4<br>9-12-15-12                             | 27      | <b>A</b>         |                                         |
| 20            |                | Lt. gray LIMESTONE                                                                                                          |           | SS 7                  | 11-10-13-15                                       | 23      | <b>A</b>         |                                         |
| 25            |                |                                                                                                                             | >         | SS<br>8               | 10-21-9-20                                        | 30      | •                |                                         |
| 30            |                |                                                                                                                             | >         | SS 9                  | 30-29-17-8                                        | 46      |                  |                                         |
| 35            | 甘              |                                                                                                                             |           | SS<br>10              | 32-30-19-31                                       | 49      |                  | 1                                       |
| 30            |                | Bottom of hole at 35.0 feet.                                                                                                |           |                       |                                                   |         |                  | 111111111111111111111111111111111111111 |

### **BORING NUMBER B-2 (Front)** Nutting Engineers of Florida PROJECT NUMBER 2515.1 PROJECT NAME Temporary Cofferdam CLIENT Bella Construction of Key West, Inc. PROJECT LOCATION Dennis Street and Venetia Street, Key West, FL DATE STARTED 12/11/20 COMPLETED 12/11/20 SURFACE ELEVATION REFERENCE Same as road crown **GROUND WATER LEVELS:** DRILLING METHOD Standard Penetration Boring LOGGED BY Dancor CHECKED BY S. Mrachek ✓ AT TIME OF DRILLING 2.5 ft APPROXIMATE LOCATION OF BORING As located on site plan ▲ SPT N VALUE ▲ SAMPLE TYPE NUMBER 10 20 30 40 N-Value GRAPHIC LOG DEPTH (ft) MC MATERIAL DESCRIPTION Blows 20 40 60 80 ☐ FINES CONTENT (%) ☐ 40 60 Lt. brown to gray LIMESTONE FRAGMENTS and fine SAND 5-6-10-8 16 SS 42 9-15-27-30 2 Lt. brown fine SAND and LIMESTONE SS 5 19-27-20-32 47 3 SS 28-19-25-18 44 Lt. brown LIMESTONE 8-7-10-8 17 5 10 Lt. brown LIMESTONE and fine SAND SS 27 10-15-12-13 Lt. gray LIMESTONE 15-20-18-17 38 Lt. gray to lt. brown LIMESTONE 4-12-23-20 35 NUTTING BOREHOLE 2-2515.1 BELLA CONSTRUCTION OF KEY WEST, INC. Lt. gray LIMESTONE SS 19-45-24-18 69 >> 34-34-27-24 61 >> 35 Bottom of hole at 35.0 feet.