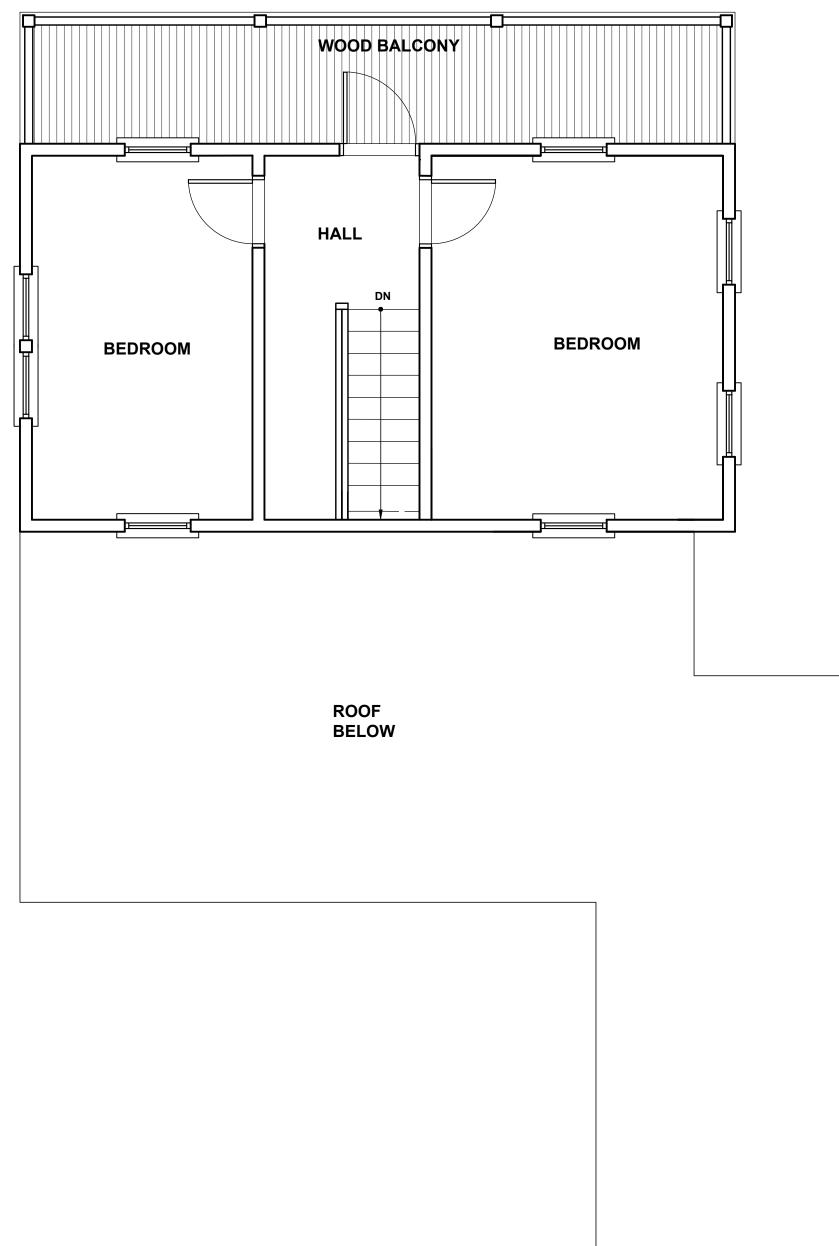

OJECT PHOTOS



1965 photo of the house at 816 Ashe Street.



Street View



View Looking Toward Back of House



View of Back of House



Street View of House Directly to the South



Neighbor Directly to the West Overlooking Rear Yard



Street View of Neighbor Directly to the North



Streetscape to the North



Street View of House Across Street with Sawtooth and Shed

### SURVEY







# **PROPOSED DESIGN**



 1
 PROPOSED 1ST FLOOR

 A2
 SCALE 1/4 " = 1'-0"



 1
 PROPOSED 2ND FLOOR

 A2
 SCALE 1/4 " = 1'-0"

### HOUSE DESIGN STUDIO

MichaelMillerHouseDesign.com 305.294.7687

### ADDITION AND REMODELING 816 ASHE ST

816 ASHE ST KEY WEST, FLORIDA

DRAWN BY: DS SCALE: AS NOTED DATE: 7 - 27 - 21

### PROPOSED FLOOR PLANS

HARC



NOT FOR CONSTRUCTION







**A4** SCALE 1/4 " = 1'-0"



### 2 EXISTING 2ND FLOOR

**A4** SCALE 1/4 " = 1'-0"

### HOUSE DESIGN STUDIO

MichaelMillerHouseDesign.com 305.294.7687

### ADDITION AND REMODELING 816 ASHE ST

816 ASHE ST KEY WEST, FLORIDA

DRAWN BY: DS SCALE: AS NOTED DATE: 7 - 27 - 21

### EXISTING FLOOR PLANS

HARC



NOT FOR CONSTRUCTION





### **3 EXISTING SOUTH ELEVATION** A5 SCALE 1/4 " = 1'-0"

4 EXISTING REAR (WEST) ELEVATION A5 SCALE 1/4 " = 1'-0"

HOUSE DESIGN STUDIO

MichaelMillerHouseDesign.com 305.294.7687

### **ADDITION AND** REMODELING

816 ASHE ST KEY WEST, FLORIDA

DRAWN BY: DS

SCALE: AS NOTED DATE: 7 - 27 - 21

### EXISTING **ELEVATIONS**

HARC



NOT FOR CONSTRUCTION

## NOTICING

The Historic Architectural Review Commission will hold a public meeting at <u>5:00 p.m., August 24, 2021 at City</u> <u>Hall, 1300