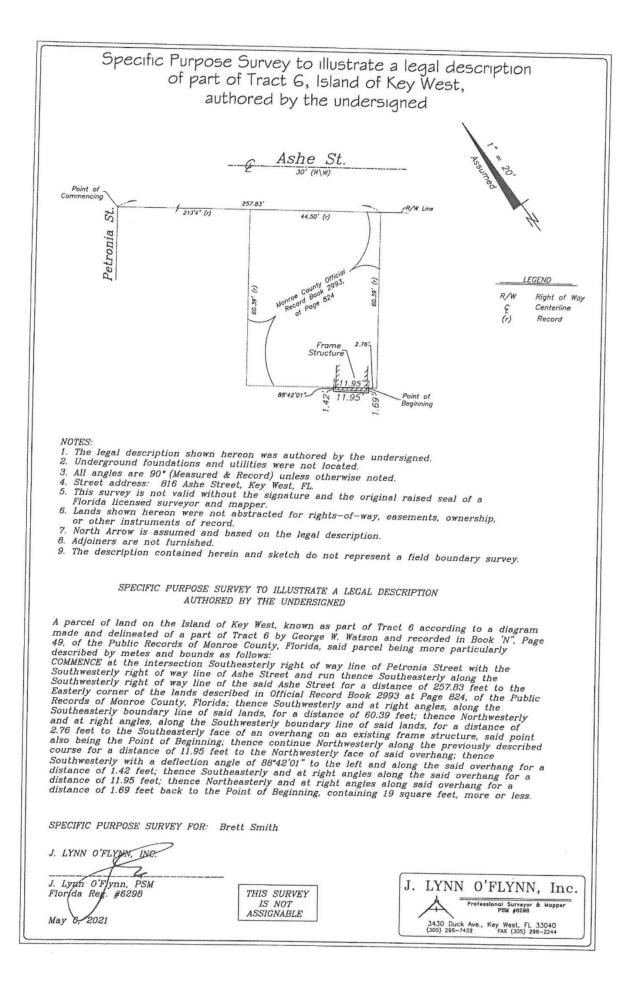

date         TWO YEAR EXPIRATION DATE |                                           |  |

## SANBORN MAPS



1912 Sanborn with the property at 816 Ashe Street indicated in red.



1926 Sanborn with the property at  $8\overline{16}$  Ashe Street indicated in red.



1948 Sanborn with the property at 816 Ashe Street indicated in red.



1962 Sanborn with the property at 816 Ashe Street indicated in red.

# PROJECT PHOTOS



1965 photo of the house at 816 Ashe Street.



Street View



View Looking Toward Back of House



View of Back of House



Street View of House Directly to the South



Neighbor Directly to the West Overlooking Rear Yard



Street View of Neighbor Directly to the North



Streetscape to the North



Street View of House Across Street with Sawtooth and Shed

### SURVEY







# **PROPOSED DESIGN**



 1
 PROPOSED 1ST FLOOR

 A2
 SCALE 1/4 " = 1'-0"



 1
 PROPOSED 2ND FLOOR

 A2
 SCALE 1/4 " = 1'-0"

### HOUSE DESIGN STUDIO

MichaelMillerHouseDesign.com 305.294.7687

### ADDITION AND REMODELING 816 ASHE ST

816 ASHE ST KEY WEST, FLORIDA

DRAWN BY: DS SCALE: AS NOTED DATE: 7 - 27 - 21

### PROPOSED FLOOR PLANS

HARC



NOT FOR CONSTRUCTION







**A4** SCALE 1/4 " = 1'-0"



### 2 EXISTING 2ND FLOOR

**A4** SCALE 1/4 " = 1'-0"

### HOUSE DESIGN STUDIO

MichaelMillerHouseDesign.com 305.294.7687

### ADDITION AND REMODELING 816 ASHE ST

816 ASHE ST KEY WEST, FLORIDA

DRAWN BY: DS SCALE: AS NOTED DATE: 7 - 27 - 21

### EXISTING FLOOR PLANS

HARC



NOT FOR CONSTRUCTION





### **3 EXISTING SOUTH ELEVATION** A5 SCALE 1/4 " = 1'-0"

4 EXISTING REAR (WEST) ELEVA