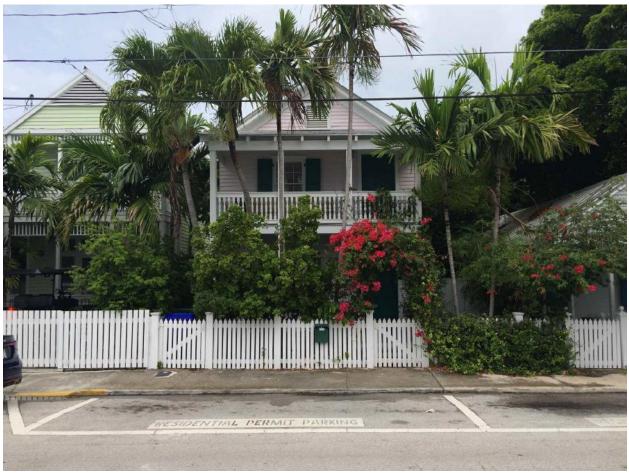

### Site Facts:

The site under review is located at 816 Ashe Street. According to our survey, the two-story frame vernacular structure on site is historic and contributing, with a year built circa 1906. A one-story rear addition appears on Sanborn maps as far back as 1912. The existing one-story shed roof addition at the rear of the main structure appears to have replaced the previous rear addition, as the footprint has changed and expanded. Staff has made the determination that the existing rear addition is not historic or contributing.

# PROJECT PHOTOS

1965 photo of the house at 816 Ashe Street.

Street View

View Looking Toward Back of House

View of Back of House

Street View of House Directly to the South

Neighbor Directly to the West Overlooking Rear Yard