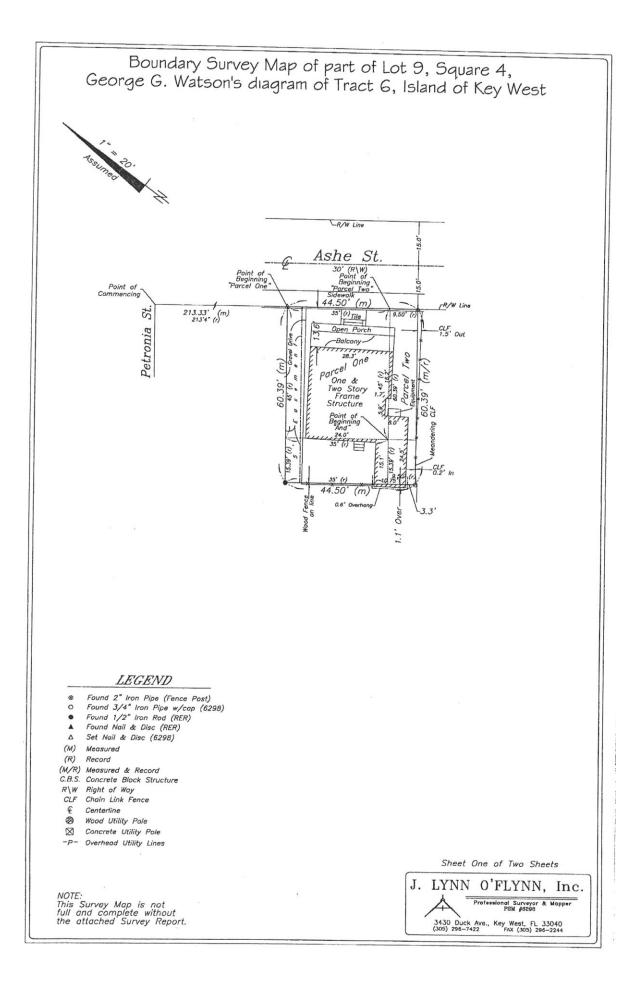

ng date         TWO YEAR EXPIRATION DATE |                                           |  |

## SANBORN MAPS



1912 Sanborn with the property at 816 Ashe Street indicated in red.



1926 Sanborn with the property at  $8\overline{16}$  Ashe Street indicated in red.



1948 Sanborn with the property at 816 Ashe Street indicated in red.



1962 Sanborn with the property at 816 Ashe Street indicated in red.

# PROJECT PHOTOS



1965 photo of the house at 816 Ashe Street.



Street View



View Looking Toward Back of House



View of Back of House



Street View of House Directly to the South



Neighbor Directly to the West Overlooking Rear Yard



Street View of Neighbor Directly to the North



Streetscape to the North



Street View of House Across Street with Sawtooth and Shed

### SURVEY







# **PROPOSED DESIGN**



 1
 PROPOSED 1ST FLOOR

 A2
 SCALE 1/4 " = 1'-0"



 1
 PROPOSED 2ND FLOOR

 A2
 SCALE 1/4 " = 1'-0"

### HOUSE DESIGN STUDIO

MichaelMillerHouseDesign.com 305.294.7687

### ADDITION AND REMODELING 816 ASHE ST

816 ASHE ST KEY WEST, FLORIDA

DRAWN BY: DS SCALE: AS NOTED DATE: 7 - 27 - 21

### PROPOSED FLOOR PLANS

HARC



NOT FOR CONSTRUCTION







**A4** SCALE 1/4 " = 1'-0"



### 2 EXISTING 2ND FLOOR

**A4** SCALE 1/4 " = 1'-0"

### HOUSE DESIGN STUDIO

MichaelMillerHouseDesign.com 305.294.7687

### ADDITION AND REMODELING 816 ASHE ST

816 ASHE ST KEY WEST, FLORIDA

DRAWN BY: DS SCALE: AS NOTED DATE: 7 - 27 - 21

### EXISTING FLOOR PLANS

HARC



NOT FOR CONSTRUCTION





### **3 EXISTING SOUTH ELEVATION** A5 SCALE 1/4 " = 1'-0"

4 EXISTING REAR (WEST) ELE