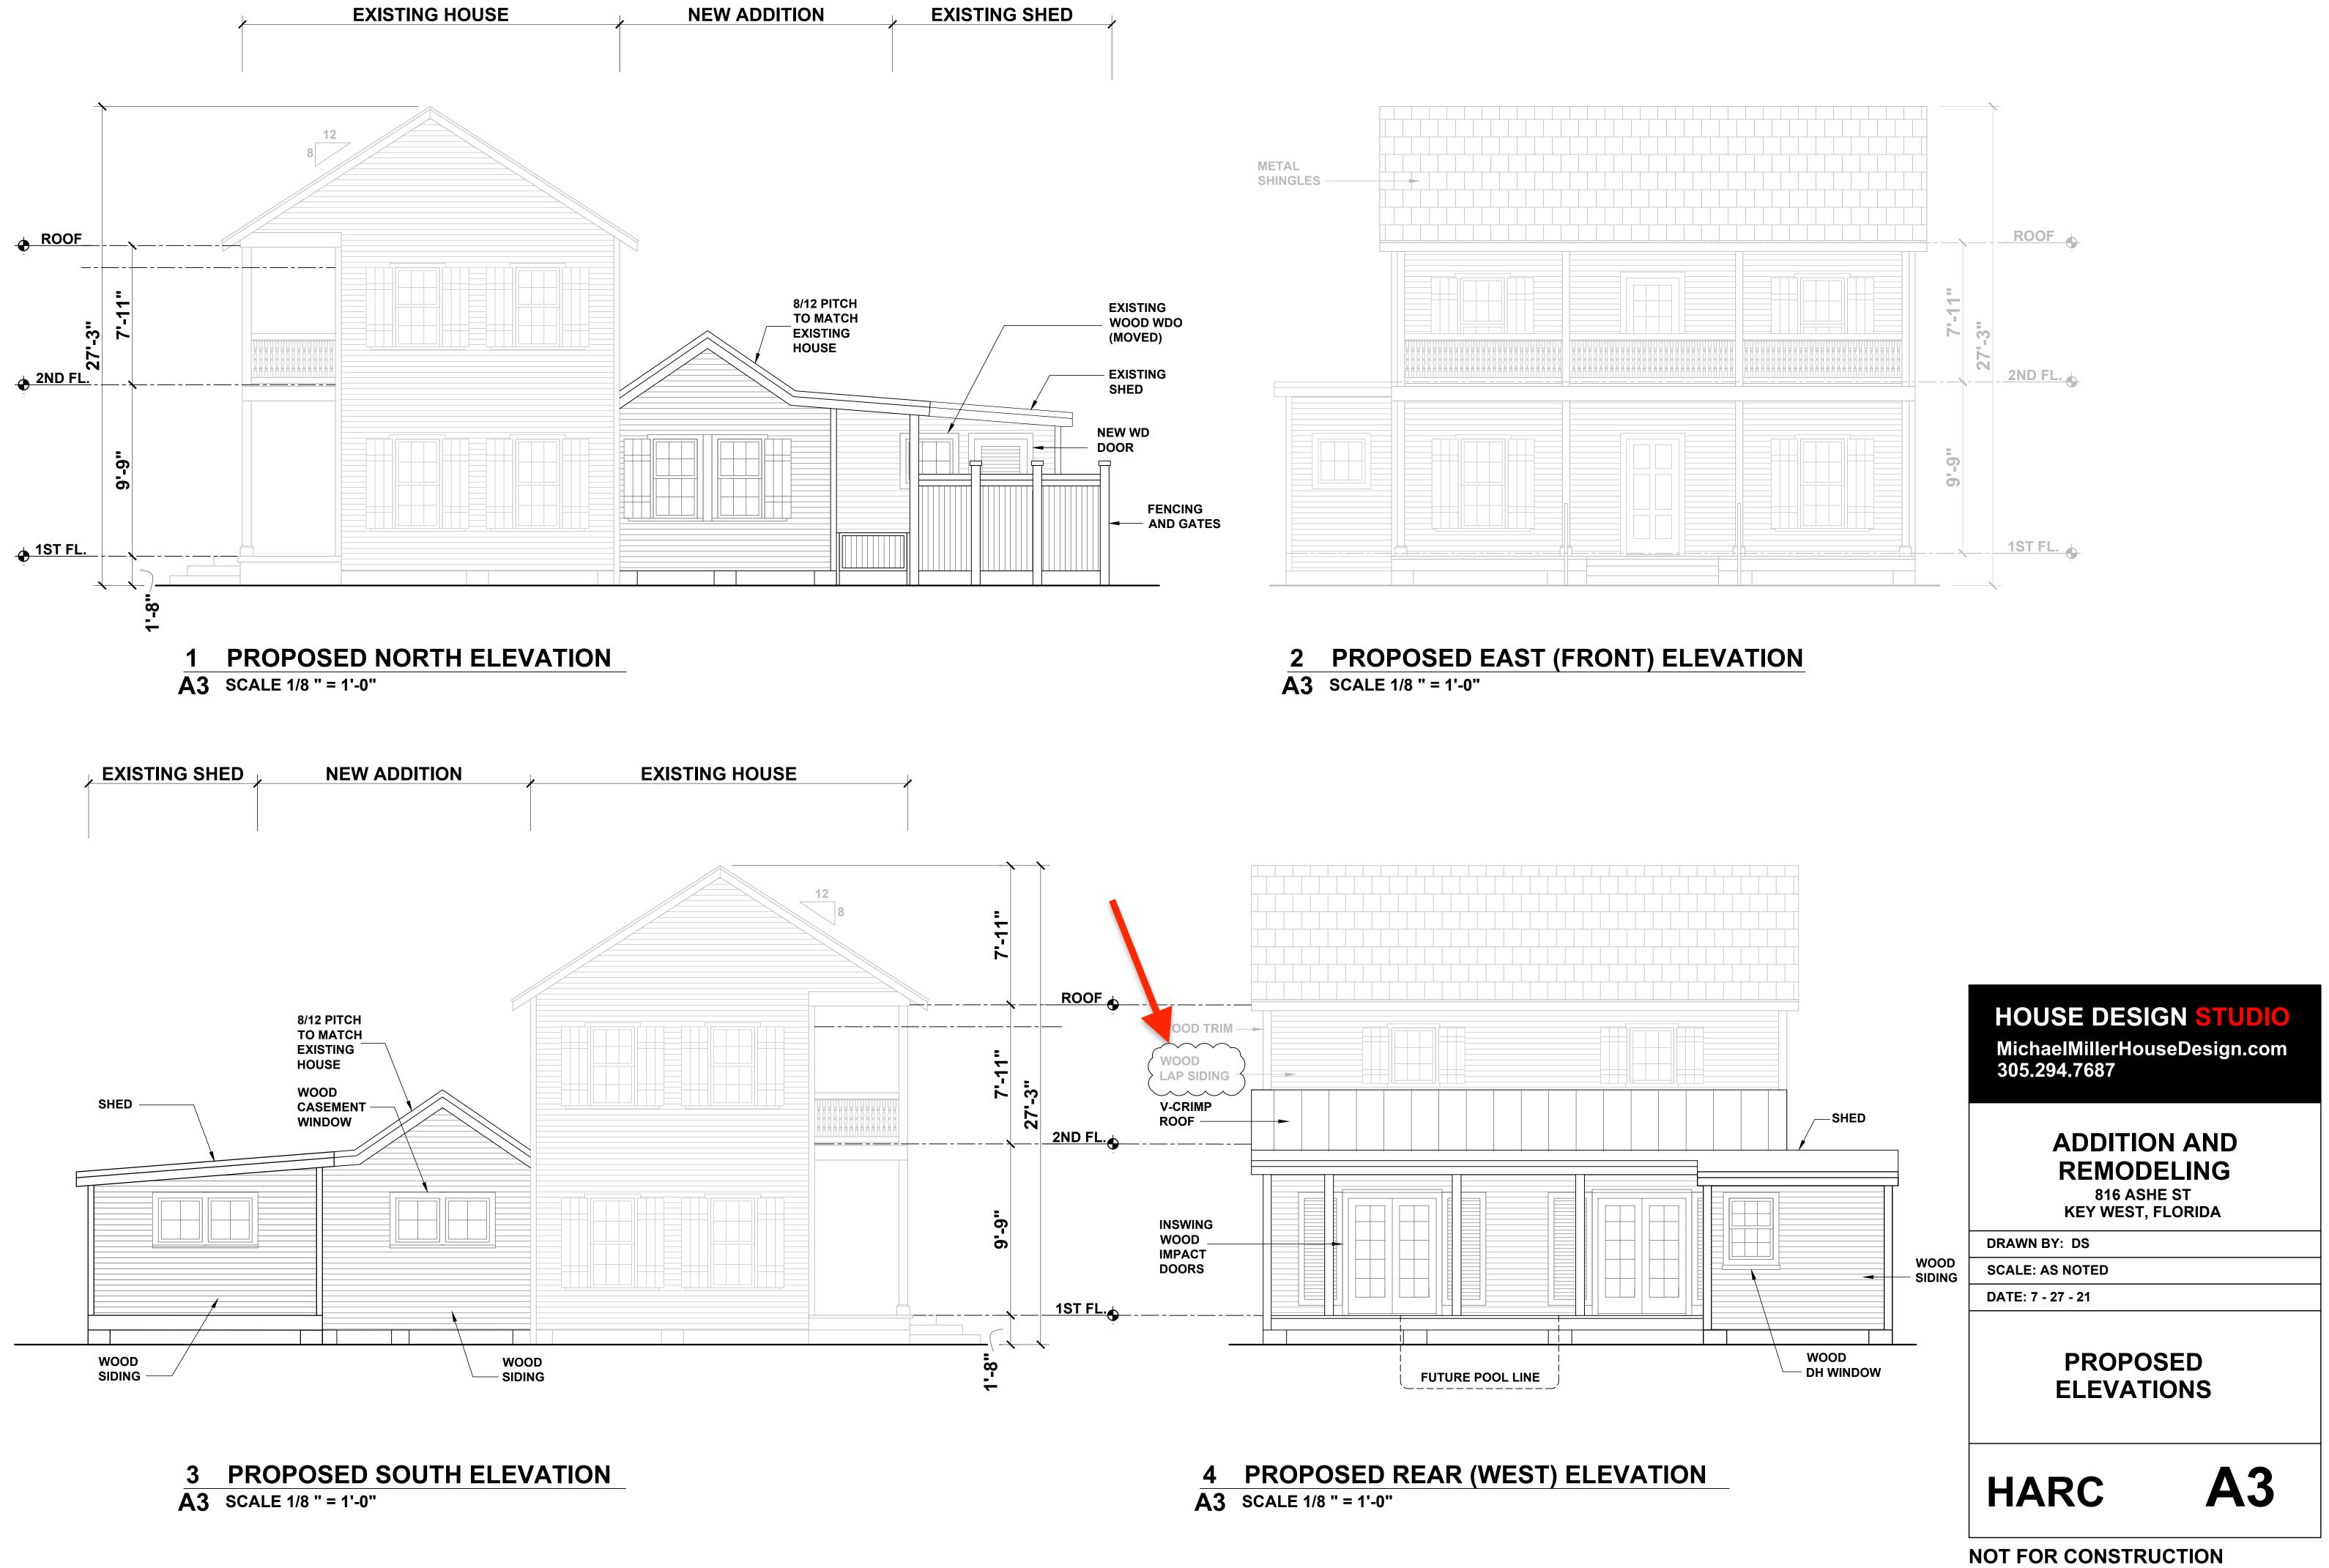

### Staff Analysis:

The Certificate of Appropriateness under review proposes construction of a sawtooth roof over an existing, non-historic, one-story, shed roof addition at the rear of 816 Ashe Street. This application also proposes the inward relocation of the rear exterior wall of the non-historic addition, in order to create a covered porch. Renovations to the house, as well as a new pool, deck, and site improvements are also included in this application. The new roof over the rear addition will be a sawtooth with 5v-crimp to replace the existing shed roof. The pitch of the new sawtooth will be 8 over 12 to match the existing historic house. The rear wall of the non-historic addition is to be relocated inwards to create a covered porch. Columns will provide support for the existing shed roof over the new porch area.

Any new siding is proposed to be wood to match existing, and all new windows and doors on the rear addition are proposed to be wood. Replacements of non-historic fenestration on the main house are also to be wood. The existing quarry tile front porch on the historic house is proposed to be replaced with wood decking. An existing safety rail on the second floor of the front porch is proposed to be removed.

A new deck and pool are proposed at the rear of the house. The pool is to be 6-feet by 16-feet, and the necessary pool equipment is to be located on the west elevation of the new addition.

### Consistency with Cited Guidelines:

Staff finds the proposed renovations to be consistent with the guidelines.

The proposed sawtooth roof over the existing rear addition would be visually compatible with and more appropriate to the historic context. The proposed addition of the sawtooth, relocation of the rear wall, and renovations throughout the structure would not require any changes to the character defining features of the historic main house. The proposed design and renovations would not impair any character defining features of the historic main house, and the existing rear additions are not historic.

The new sawtooth roof is proposed at the rear, would not be publicly visible, would not dominate any surrounding historic structures, and would be attached over a non-historic addition. The size and scale of the sawtooth roof addition will also be limited in relation to the historic house, and it will be much lower in height than the ridgeline of the historic main house. The proposed form and massing of the new roof is appropriate in relation to the main building and its surrounding historic context. The existing shed roof addition to be altered by the addition of the new sawtooth is not considered to be contributing.

The new fenestration proposed on the rear addition is compatible with the proportion and rhythm of the existing building. Proposed materials would not stand out from the surrounding historic structures and will be harmonious with the existing structures on site.