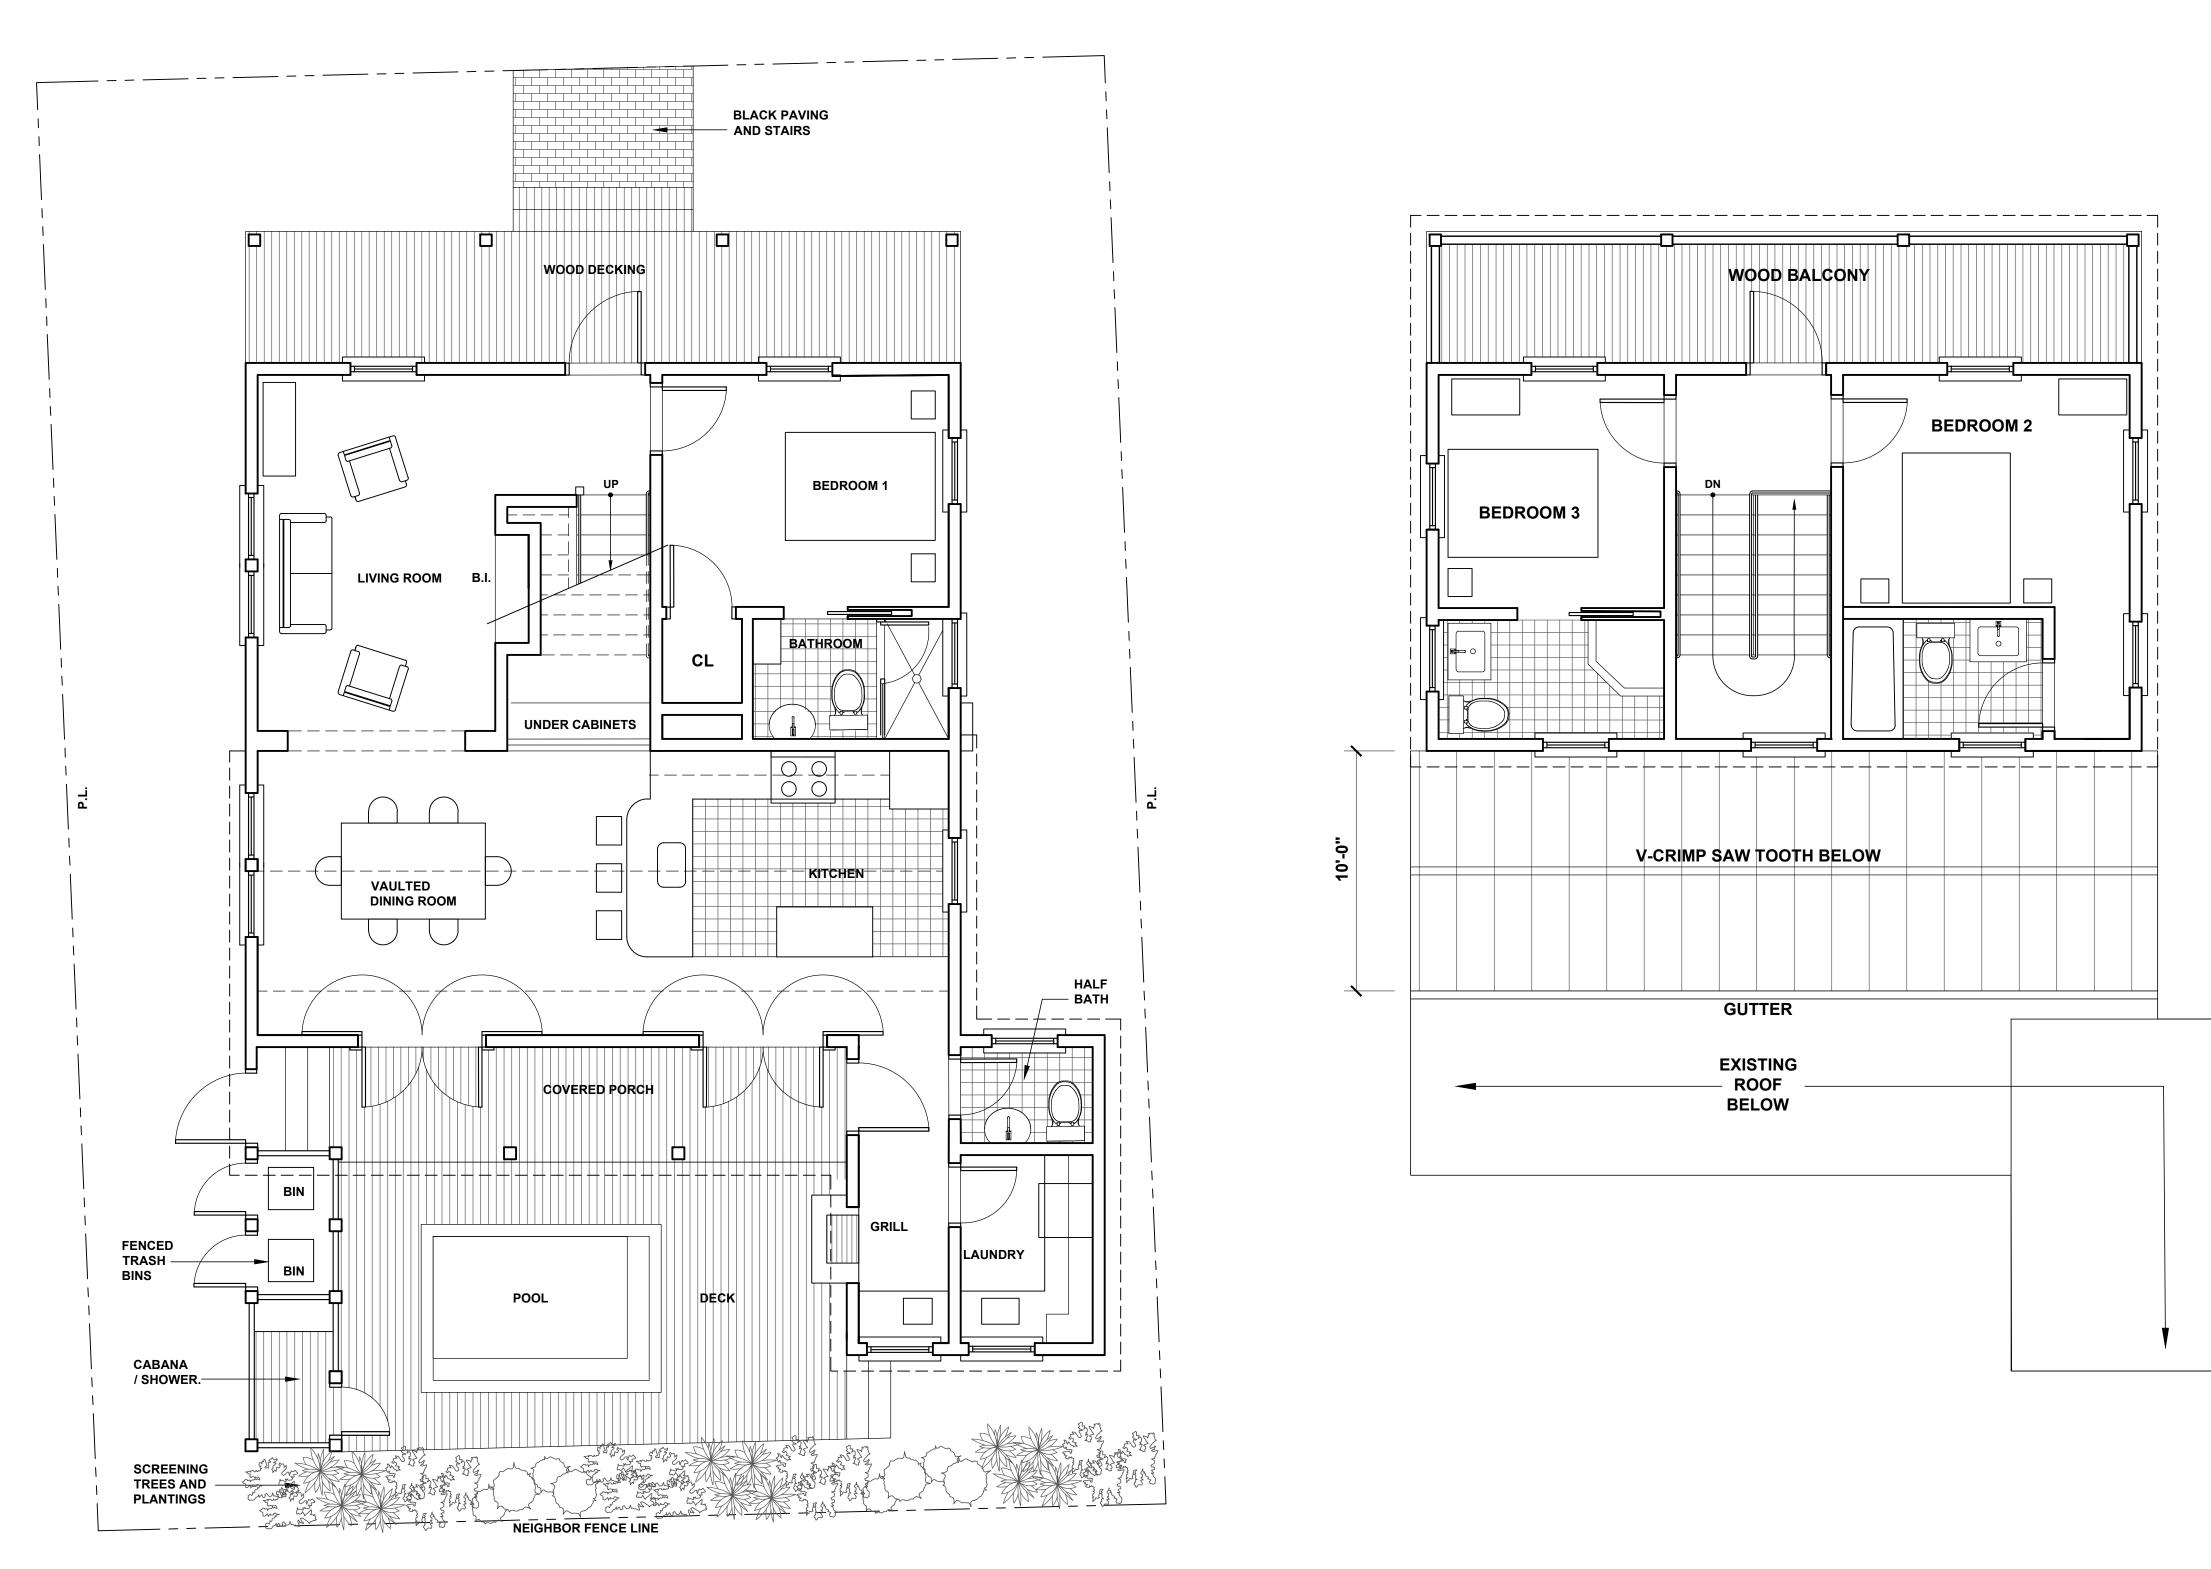

# **PROPOSED DESIGN**

 1
 PROPOSED 1ST FLOOR

 A2
 SCALE 1/4 " = 1'-0"

 1
 PROPOSED 2ND FLOOR

 A2
 SCALE 1/4 " = 1'-0"

### PROPOSED FLOOR PLANS

HARC

NOT FOR CONSTRUCTION

**A4** SCALE 1/4 " = 1'-0"