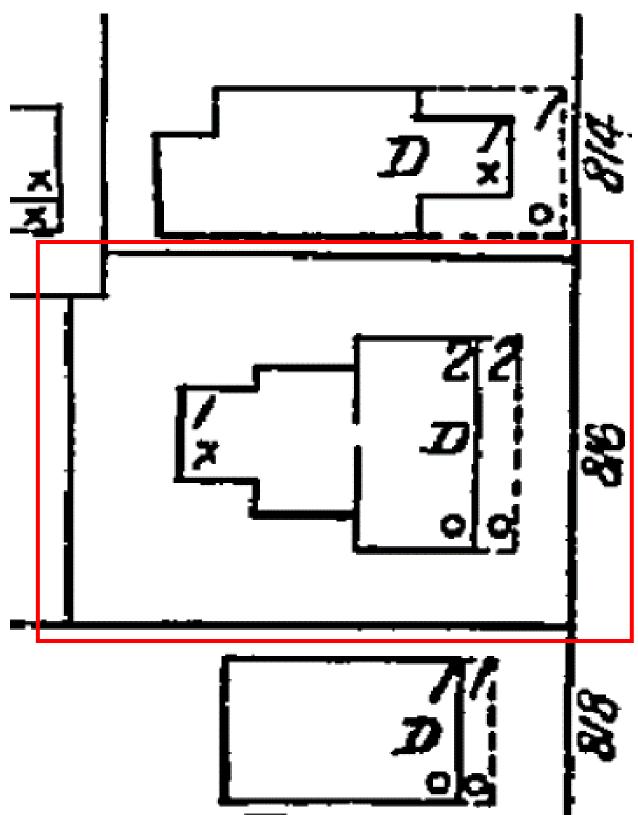

| BUILDING DESCRIPTION:                     |  |
|---------------------------------------------------------------------------------------------------------------------------------------------------------------|-------------------------------------------|--|
| Contributing Year built                                                                                                                                       | Style Listed in the NRHP Year<br>Comments |  |
| Reviewed by Staff on         Notice of hearing posted         First reading meeting date         Second Reading meeting date         TWO YEAR EXPIRATION DATE |                                           |  |

## SANBORN MAPS



1912 Sanborn with the property at 816 Ashe Street indicated in red.



1926 Sanborn with the property at  $8\overline{16}$  Ashe Street indicated in red.



1948 Sanborn with the property at 816 Ashe Street indicated in red.



1962 Sanborn with the property at 816 Ashe Street indicated in red.

# PROJECT PHOTOS



1965 photo of the house at 816 Ashe Street.



Street View



View Looking Toward Back of House



View of Back of House



Street View of House Directly to the South



Neighbor Directly to the West Overlooking Rear Yard



Street View of Neighbor Directly to the North



Streetscape to the North



Street View of House Across Street with Sawtooth and Shed

### SURVEY







# **PROPOSED DESIGN**



 1
 PROPOSED 1ST FLOOR

 A2
 SCALE 1/4 " = 1'-0"



 1
 PROPOSED 2ND FLOOR

 A2
 SCALE 1/4 " = 1'-0"

### HOUSE DESIGN STUDIO

MichaelMillerHouseDes