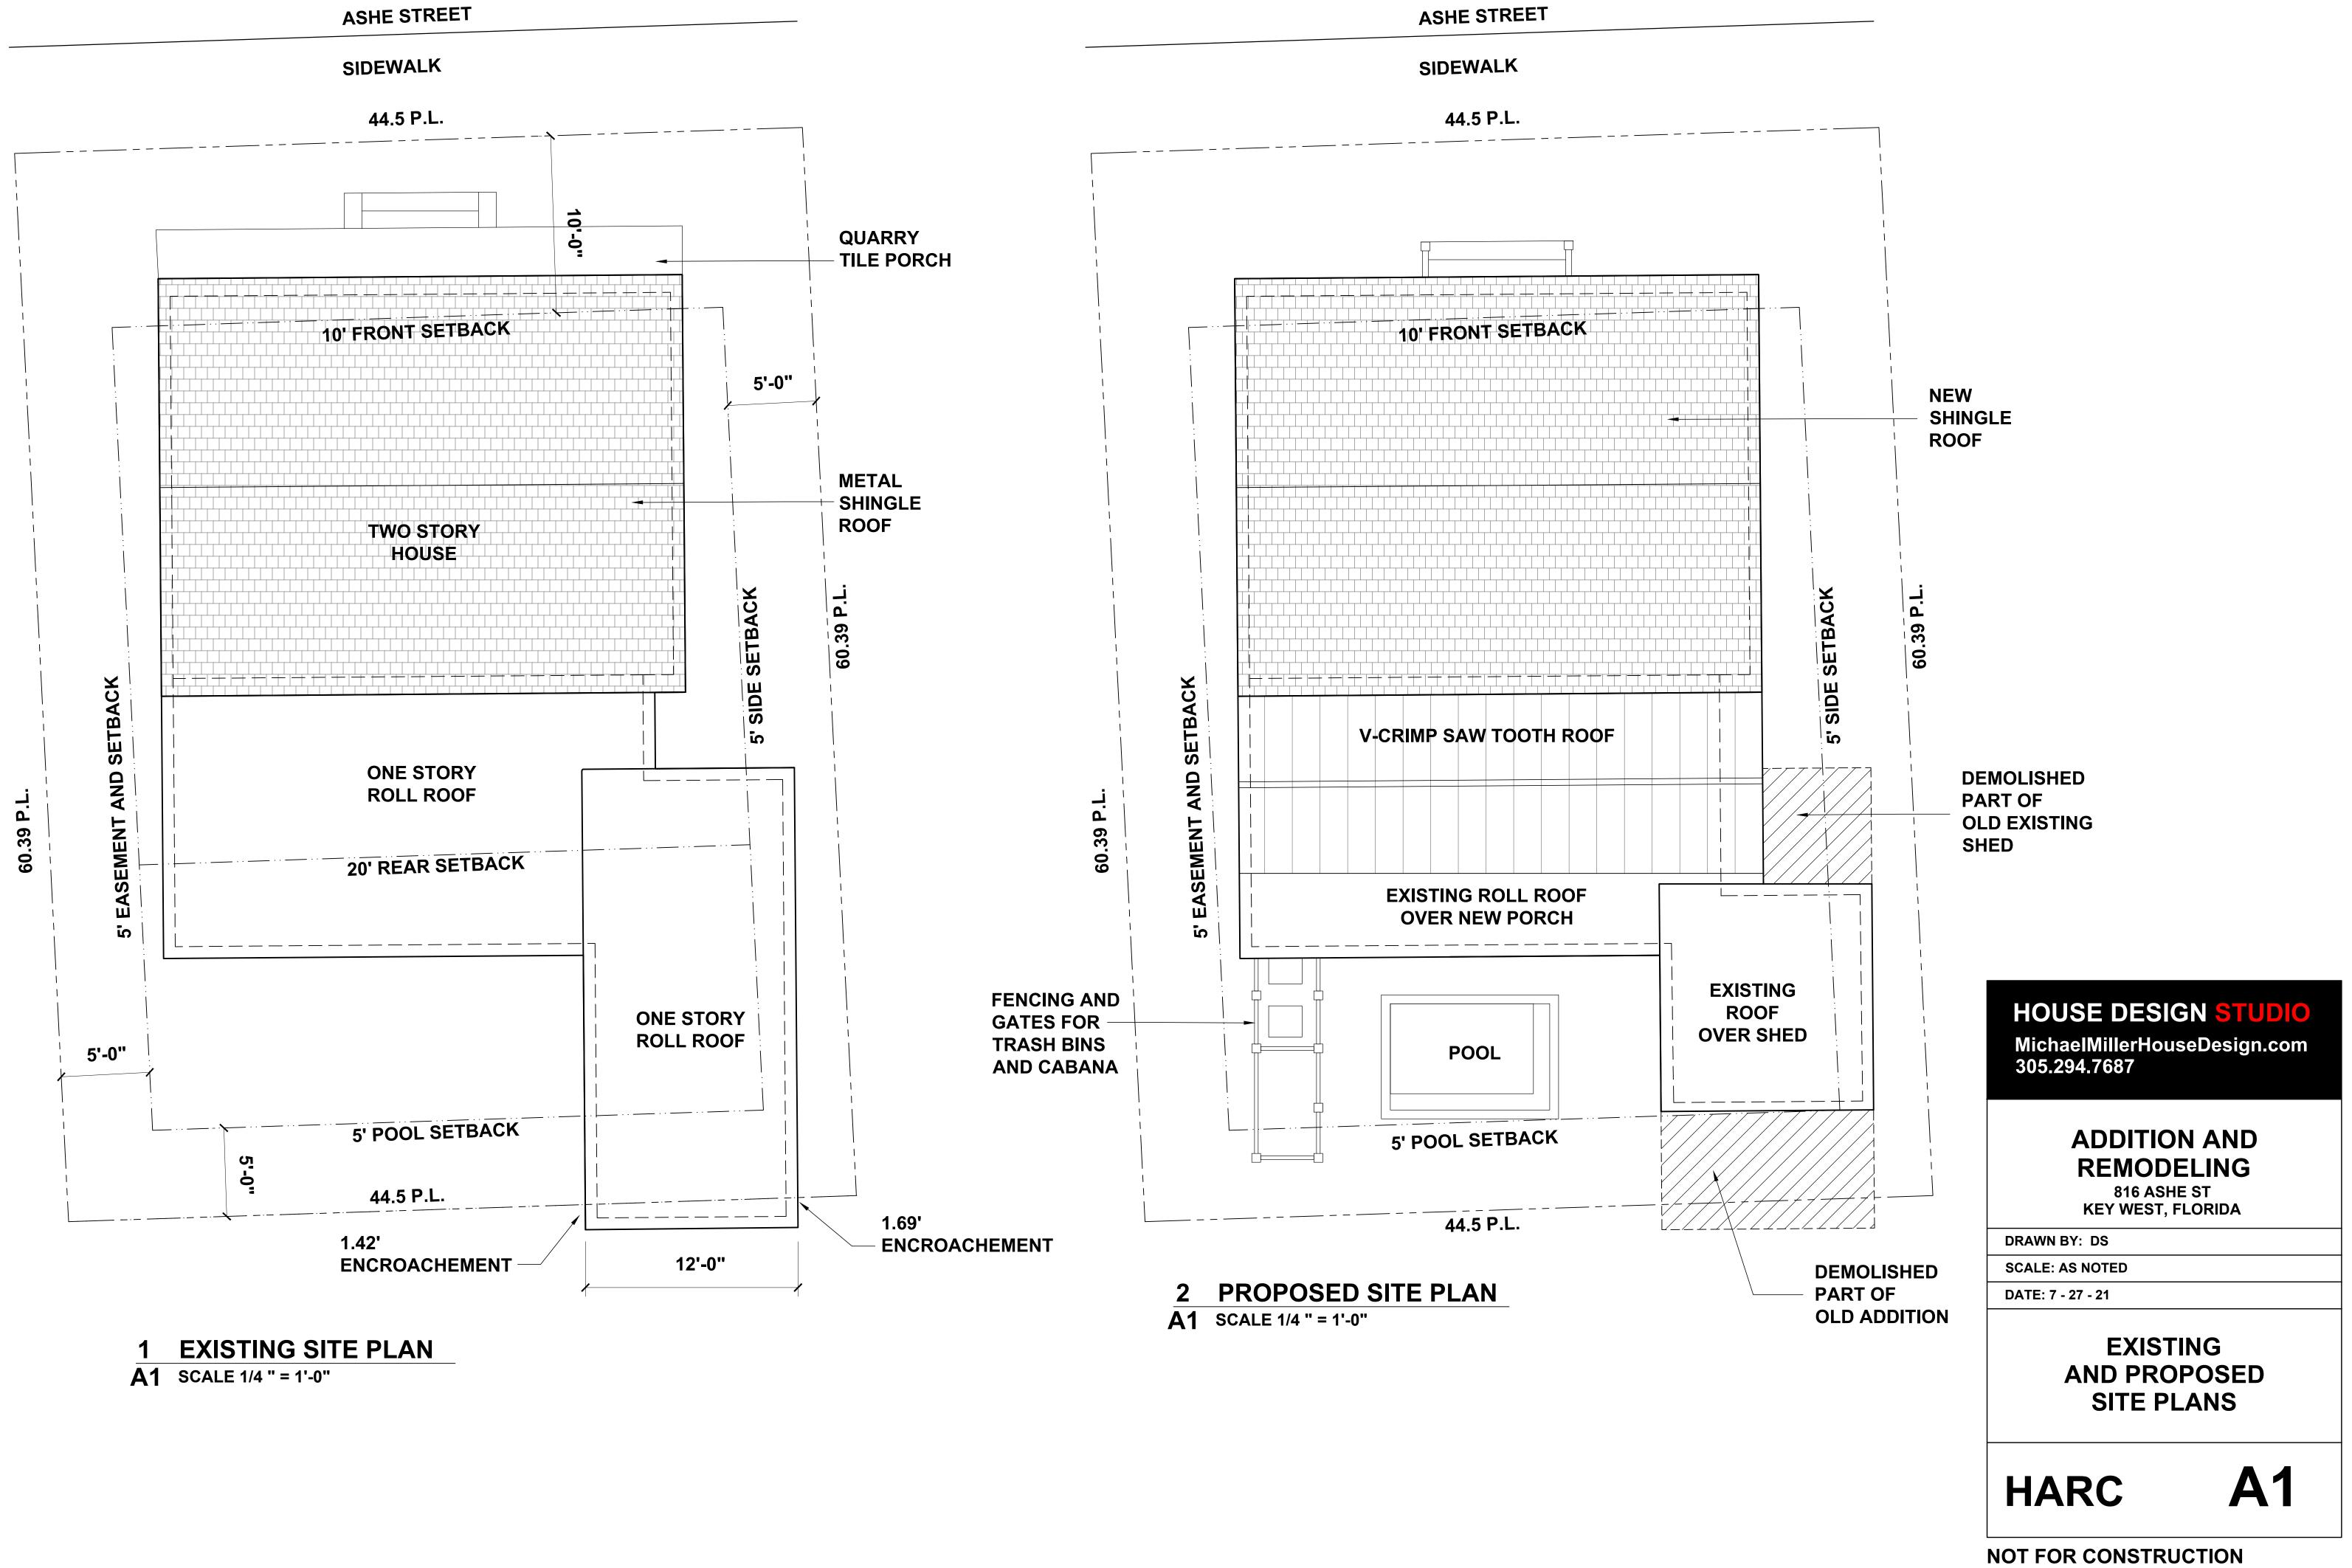

### Description of Work:

Renovations to historic house. Construction of sawtooth roof over existing non-historic one-story addition at the rear. Relocate rear exterior wall inwards to create a covered porch.

### Site Facts:

The site under review is located at 816 Ashe Street. According to our survey, the two-story frame vernacular structure on site is historic and contributing, with a year built circa 1906. A one-story rear addition appears on Sanborn maps as far back as 1912. The existing one-story shed roof addition at the rear of the main structure appears to have replaced the previous rear addition, as the footprint has changed and expanded. Staff has made the determination that the existing rear addition is not historic or contributing.

### Staff Analysis:

The Certificate of Appropriateness under review proposes construction of a sawtooth roof over an existing, non-historic, one-story, shed roof addition at the rear of 816 Ashe Street. This application also proposes the inward relocation of the rear exterior wall of the non-historic addition, in order to create a covered porch. Renovations to the house, as well as a new pool, deck, and site improvements are also included in this application. The new roof over the rear addition will be a sawtooth with 5v-crimp to replace the existing shed roof. The pitch of the new sawtooth will be 8 over 12 to match the existing historic house. The rear wall of the non-historic addition is to be relocated inwards to create a covered porch. Columns will provide support for the existing shed roof over the new porch area.

A new deck and pool are proposed at the rear of the house. The pool is to be 6-feet by 16-feet, and the necessary pool equipment is to be located on the west elevation of the new addition.

The new sawtooth roof is proposed at the rear, would not be publicly visible, would not dominate any surrounding historic structures, and would be attached over a non-historic addition. The size and scale of the sawtooth roof addition will also be limited in relation to the historic house, and it will be much lower in height than the ridgeline of the historic main house. The proposed form and massing of the new roof is appropriate in relation to the main building and its surrounding historic context. The existing shed roof addition to be altered by the addition of the new sawtooth is not considered to be contributing.