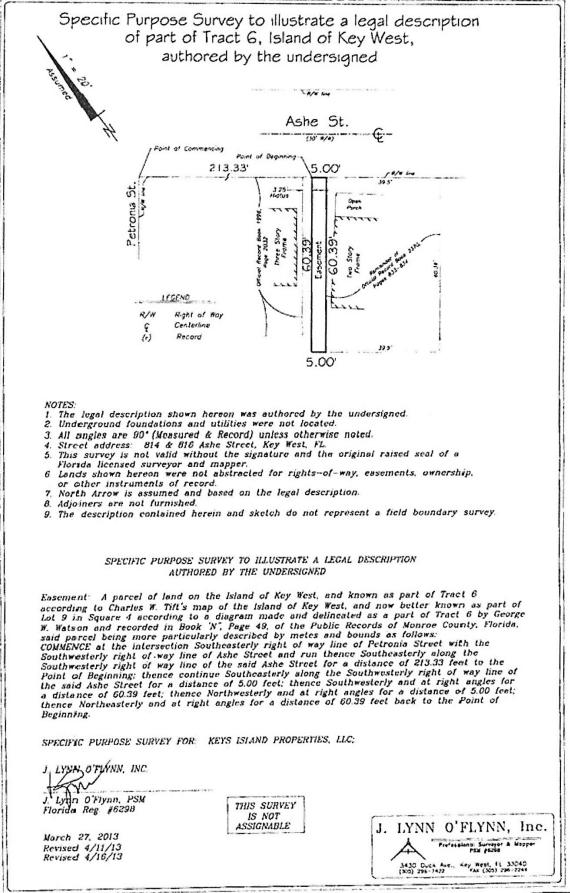

ate         TWO YEAR EXPIRATION DATE |                                           |  |

## SANBORN MAPS



1912 Sanborn with the property at 816 Ashe Street indicated in red.



1926 Sanborn with the property at  $8\overline{16}$  Ashe Street indicated in red.



1948 Sanborn with the property at 816 Ashe Street indicated in red.



1962 Sanborn with the property at 816 Ashe Street indicated in red.

# PROJECT PHOTOS



1965 photo of the house at 816 Ashe Street.



Street View



View Looking Toward Back of House



View of Back of House



Street View of House Directly to the South



Neighbor Directly to the West Overlooking Rear Yard



Street View of Neighbor Directly to the North



Streetscape to the North



Street View of House Across Street with Sawtooth and Shed

### SURVEY







# **PROPOSED DESIGN**



 1
 PROPOSED 1ST FLOOR

 A2
 SCALE 1/4 " = 1'-0"



 1
 PROPOSED 2ND FLOOR

 A2
 SCALE 1/4 " = 1'-0"

### HOUSE DESIGN STUDIO

MichaelMillerHouseDesign.com 305.294.7687

### ADDITION AND REMODELING 816 ASHE ST

816 ASHE ST KEY WEST, FLORIDA

DRAWN BY: DS SCALE: AS NOTED DATE: 7 - 27 - 21

### PROPOSED FLOOR PLANS

HARC



NOT FOR CONSTRUCTION







**A4** SCALE 1/4 " = 1'-0"



### 2 EXISTING 2ND FLOOR

**A4** SCALE 1/4 " = 1'-0"

### HOUSE DESIGN STUDIO

MichaelMillerHouseDesign.com 305.294.7687

### ADDITION AND REMODELING 816 ASHE ST

816 ASHE ST KEY WEST, FLORIDA

DRAWN BY: DS SCALE: AS NOTED DATE: 7 - 27 - 21

### EXISTING FLOOR PLANS

HARC



NOT FOR CONSTRUCTION





### **3 EXISTING SOUTH ELEVATION** A5 SCALE 1/4 " = 1'-0"

4 EXISTING REAR (WEST) ELEVATI