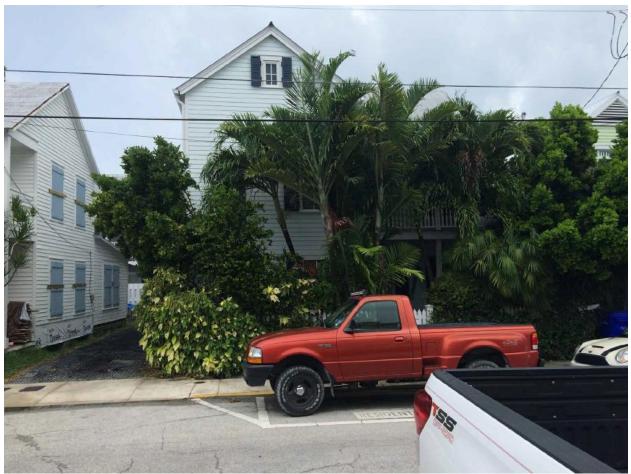

# PROJECT PHOTOS

1965 photo of the house at 816 Ashe Street.

Street View

View Looking Toward Back of House

View of Back of House

Street View of House Directly to the South

Neighbor Directly to the West Overlooking Rear Yard

Street View of Neighbor Directly to the North

Streetscape to the North

Street View of House Across Street with Sawtooth and Shed