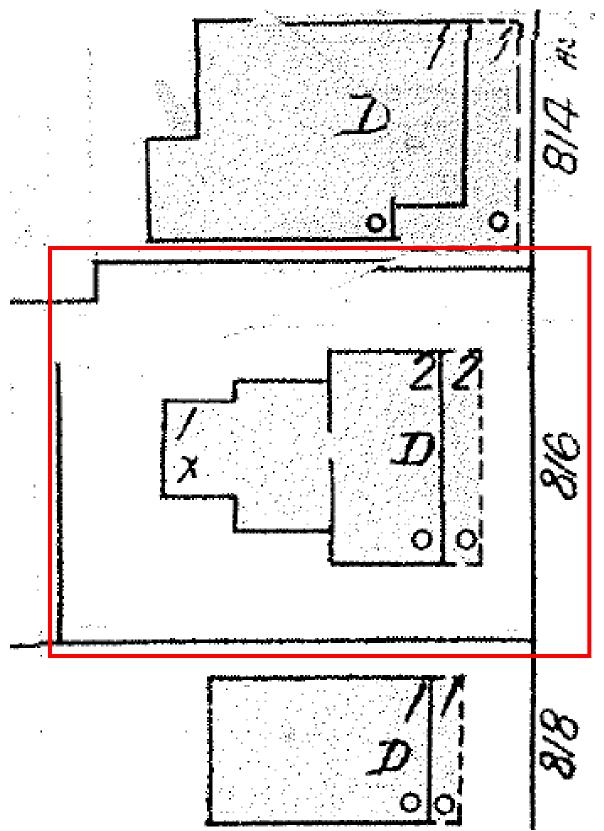

## SANBORN MAPS

1912 Sanborn with the property at 816 Ashe Street indicated in red.

1926 Sanborn with the property at  $8\overline{16}$  Ashe Street indicated in red.

1948 Sanborn with the property at 816 Ashe Street indicated in red.

1962 Sanborn with the property at 816 Ashe Street indicated in red.