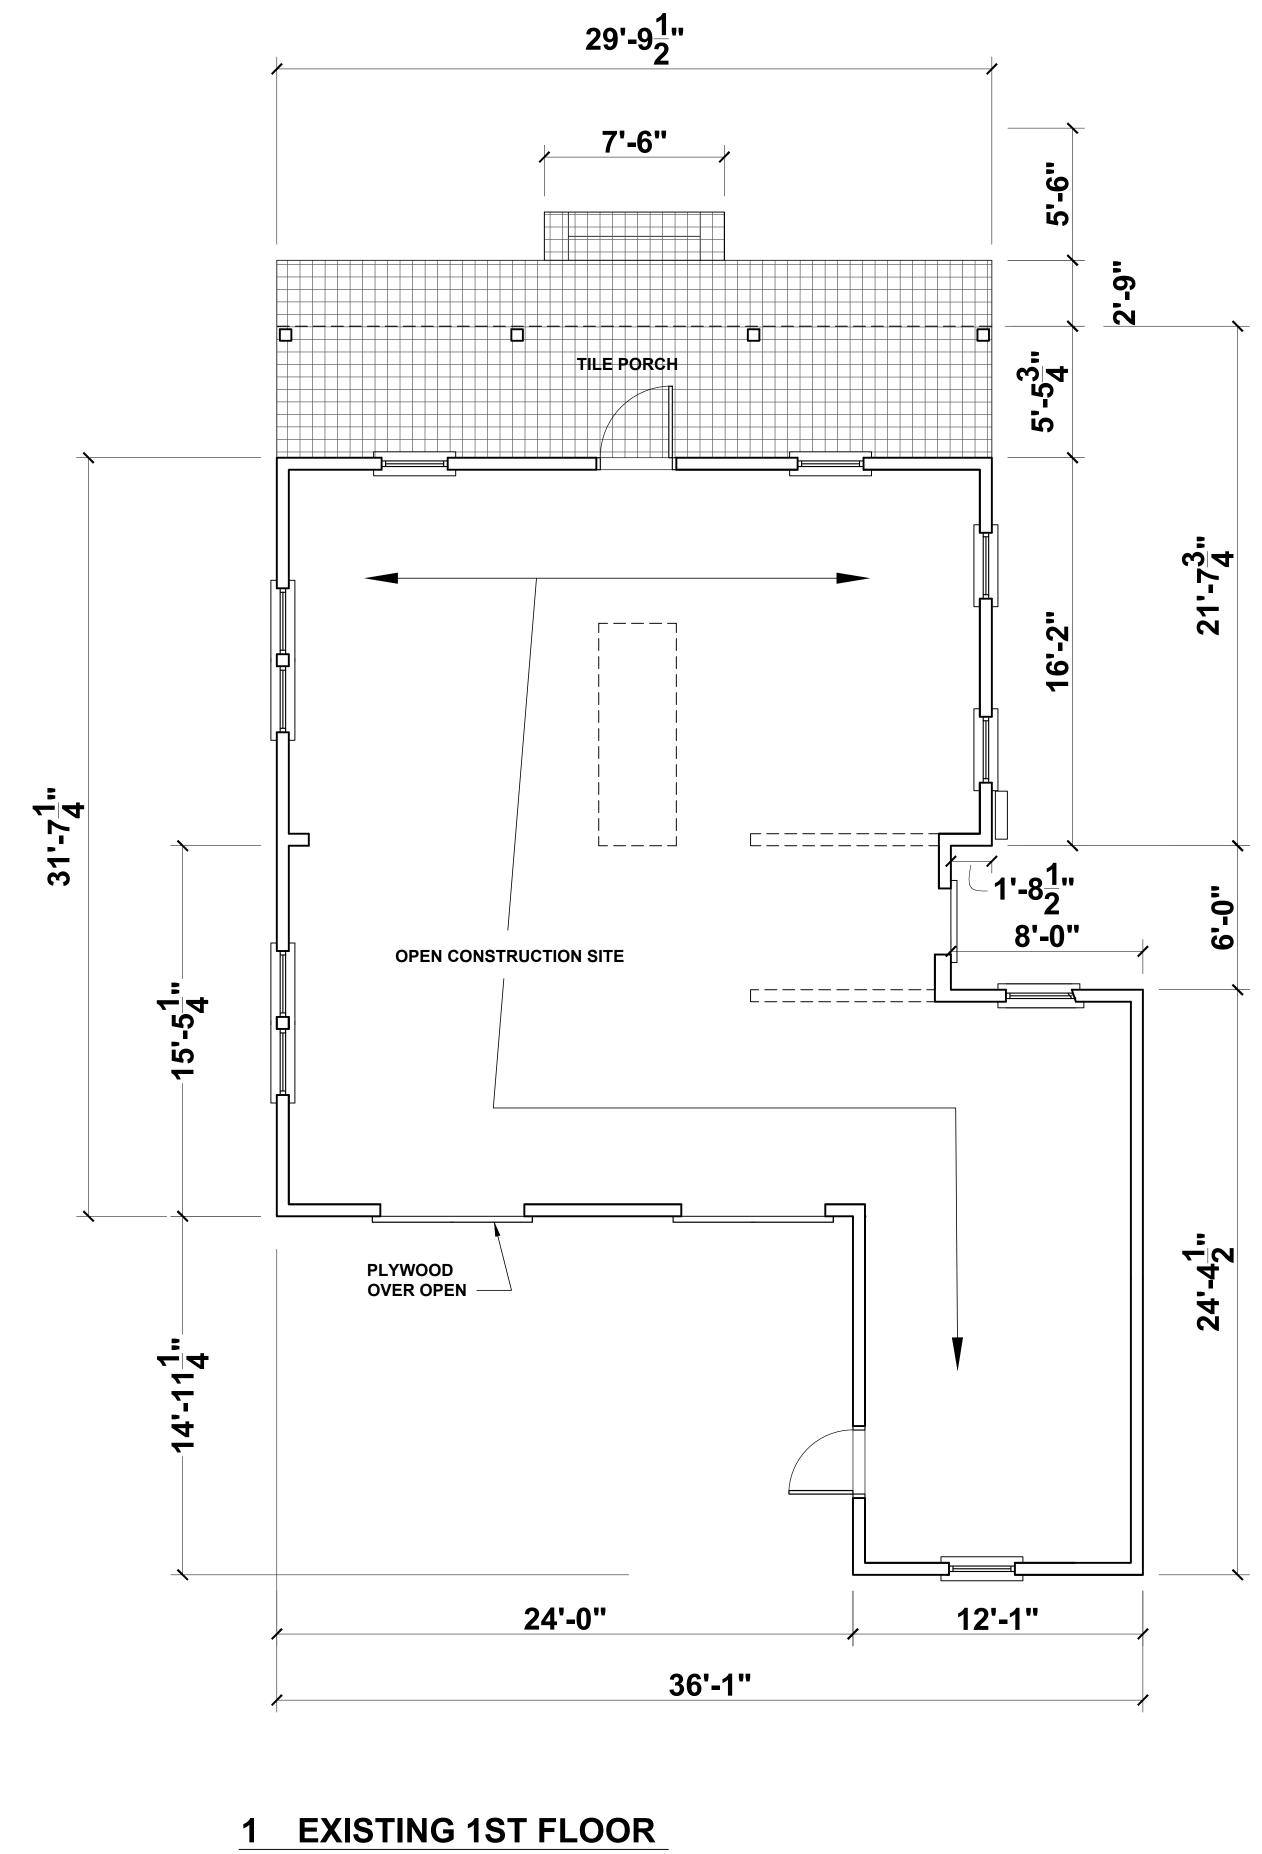

### Site Facts:

The site under review is located at 816 Ashe Street. According to our survey, the two-story frame vernacular structure on site is historic and contributing, with a year built circa 1906. A one-story rear addition appears on Sanborn maps as far back as 1912. The existing one-story shed roof addition at the rear of the main structure appears to have replaced the previous rear addition, as the footprint has changed and expanded. Staff has made the determination that the existing rear addition is not historic or contributing.

# **PROPOSED DESIGN**

 1
 PROPOSED 1ST FLOOR

 A2
 SCALE 1/4 " = 1'-0"

 1
 PROPOSED 2ND FLOOR

 A2
 SCALE 1/4 " = 1'-0"