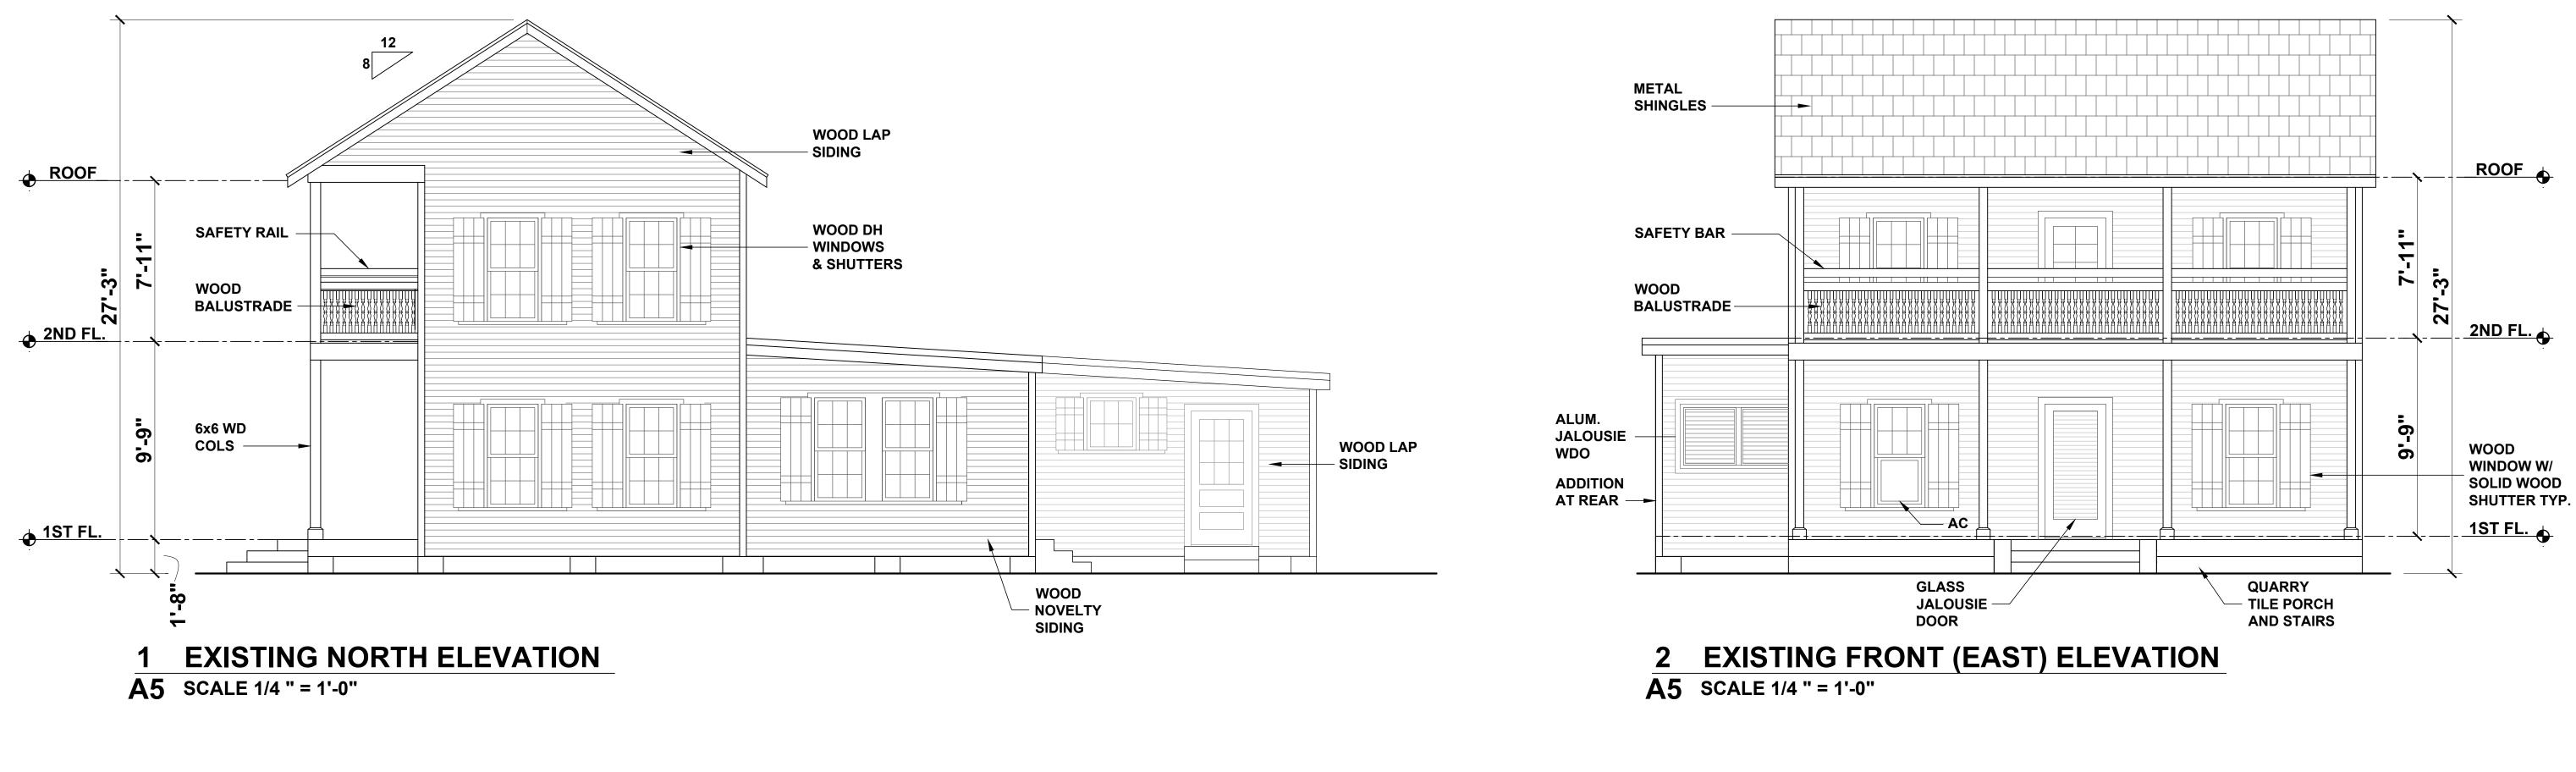

Any new siding is proposed to be wood to match existing, and all new windows and doors on the rear addition are proposed to be wood. Replacements of non-historic fenestration on the main house are also to be wood. The existing quarry tile front porch on the historic house is proposed to be replaced with wood decking. An existing safety rail on the second floor of the front porch is proposed to be removed.

### Consistency with Cited Guidelines:

Staff finds the proposed renovations to be consistent with the guidelines.

The proposed sawtooth roof over the existing rear addition would be visually compatible with and more appropriate to the historic context. The proposed addition of the sawtooth, relocation of the rear wall, and renovations throughout the structure would not require any changes to the character defining features of the historic main house. The proposed design and renovations would not impair any character defining features of the historic main house, and the existing rear additions are not historic.

The new sawtooth roof is proposed at the rear, would not be publicly visible, would not dominate any surrounding historic structures, and would be attached over a non-historic addition. The size and scale of the sawtooth roof addition will also be limited in relation to the historic house, and it will be much lower in height than the ridgeline of the historic main house. The proposed form and massing of the new roof is appropriate in relation to the main building and its surrounding historic context. The existing shed roof addition to be altered by the addition of the new sawtooth is not considered to be contributing.

The new fenestration proposed on the rear addition is compatible with the proportion and rhythm of the existing building. Proposed materials would not stand out from the surrounding historic structures and will be harmonious with the existing structures on site.