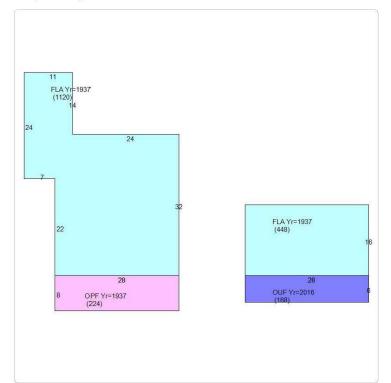

### Summary

FLA

OPF

OUF

TOTAL

Yard Items

Description

CH LINK FENCE

1,568

224

168

1,960

1,568

1,568

0

Year Built