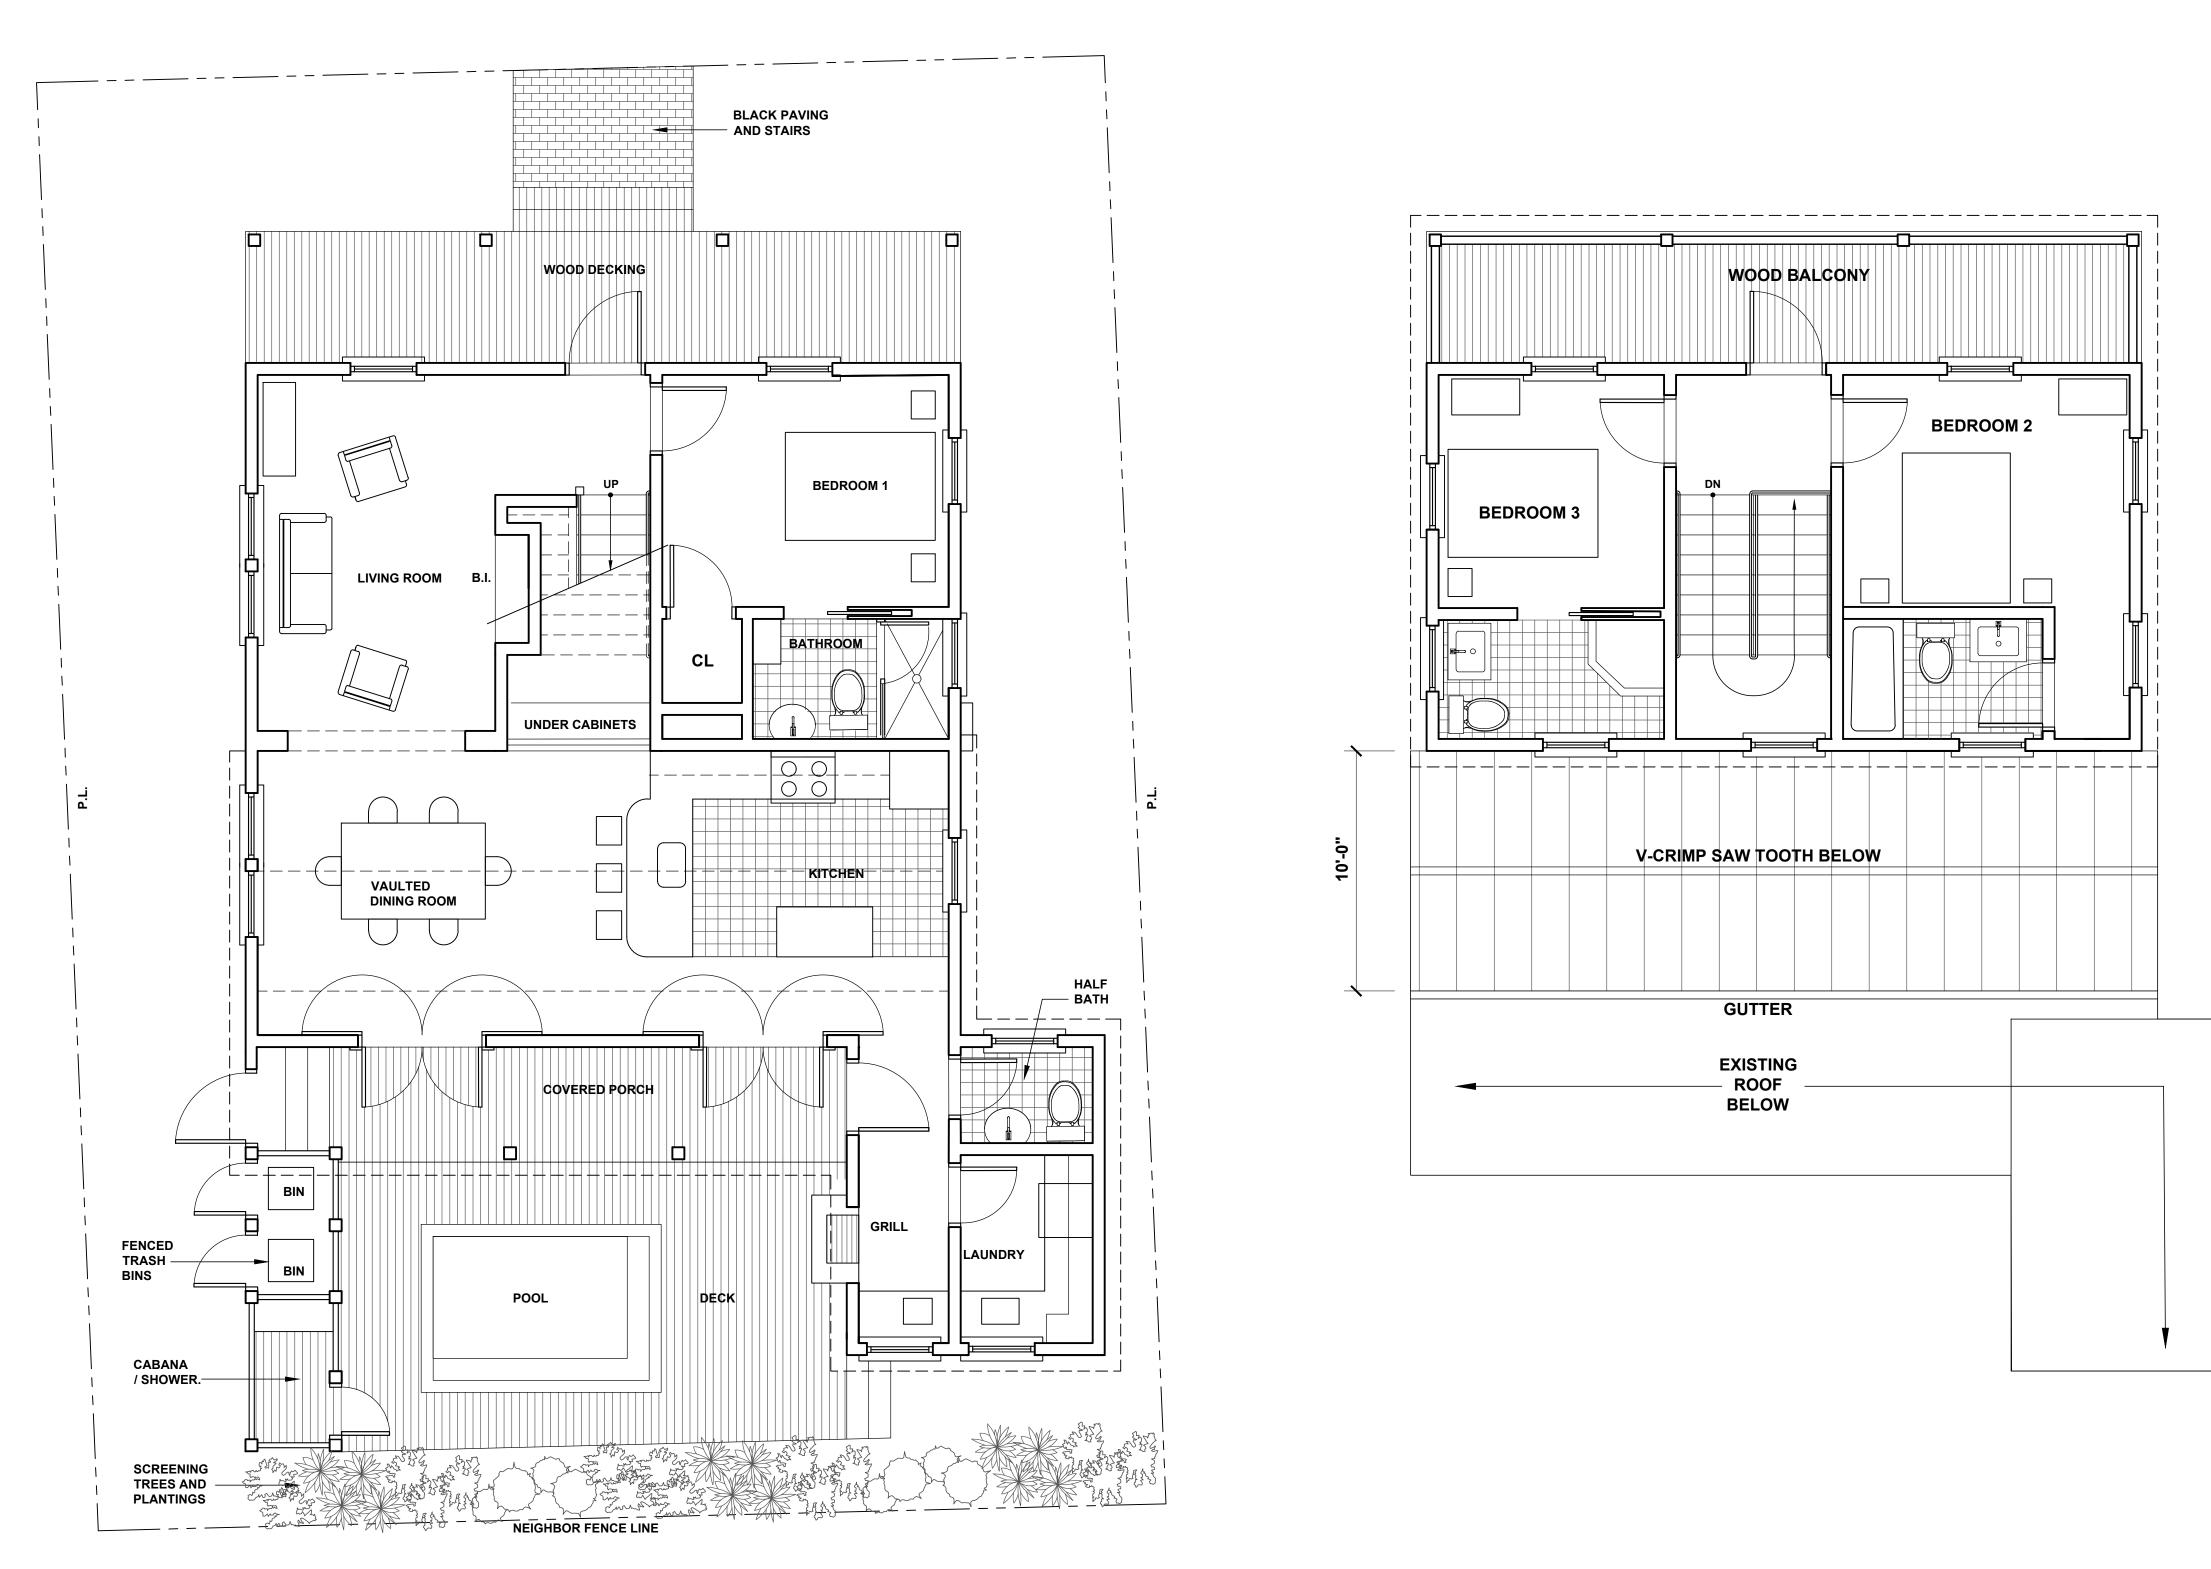

# **PROPOSED DESIGN**

 1
 PROPOSED 1ST FLOOR

 A2
 SCALE 1/4 " = 1'-0"

 1
 PROPOSED 2ND FLOOR

 A2
 SCALE 1/4 " = 1'-0"