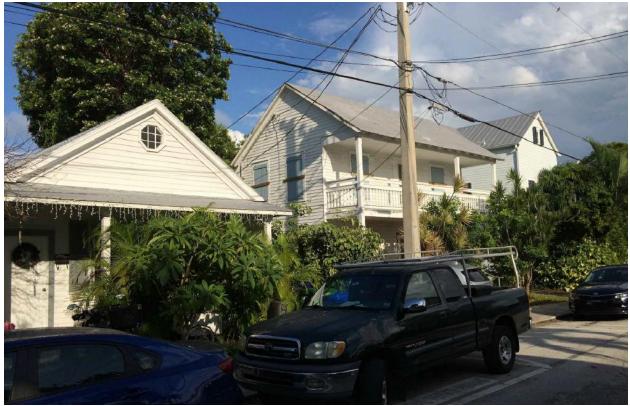

Street View of Neighbor Directly to the North

Streetscape to the North

Street View of House Across Street with Sawtooth and Shed