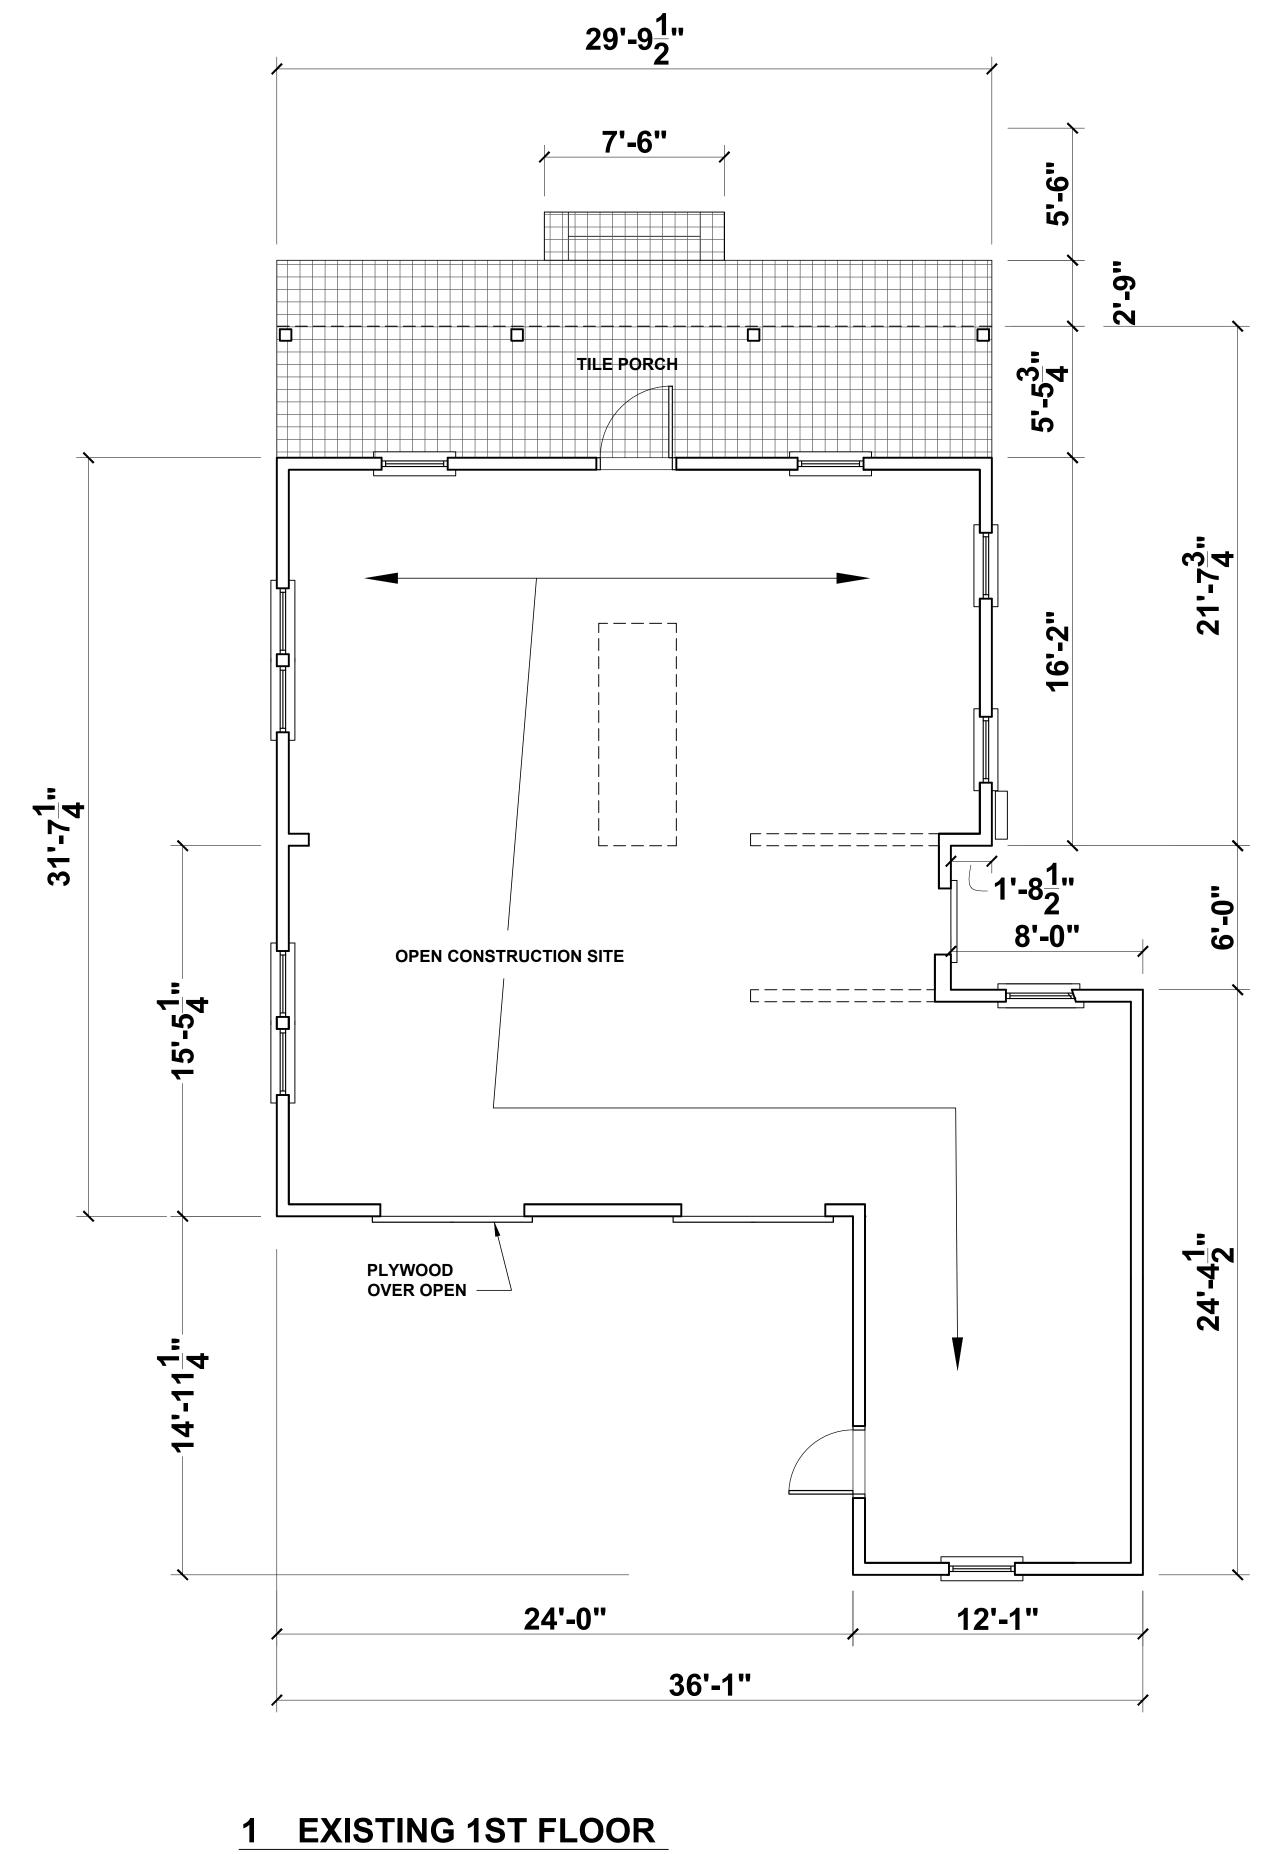

### Site Facts:

The site under review is located at 816 Ashe Street. According to our survey, the two-story frame vernacular structure on site is historic and contributing, with a year built circa 1906. A one-story rear addition appears on Sanborn maps as far back as 1912. The existing one-story shed roof addition at the rear of the main structure appears to have replaced the previous rear addition, as the footprint has changed and expanded. Staff has made the determination that the existing rear addition is not historic or contributing.

### EXISTING FLOOR PLANS

HARC

NOT FOR CONSTRUCTION