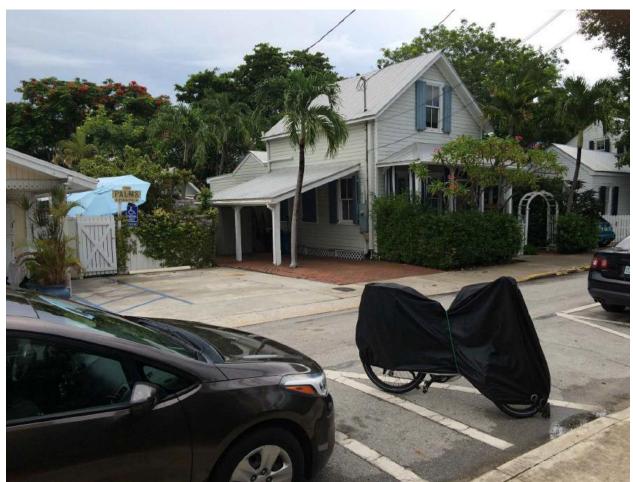

Street View of Neighbor Directly to the North

Streetscape to the North

Street View of House Across Street with Sawtooth and Shed