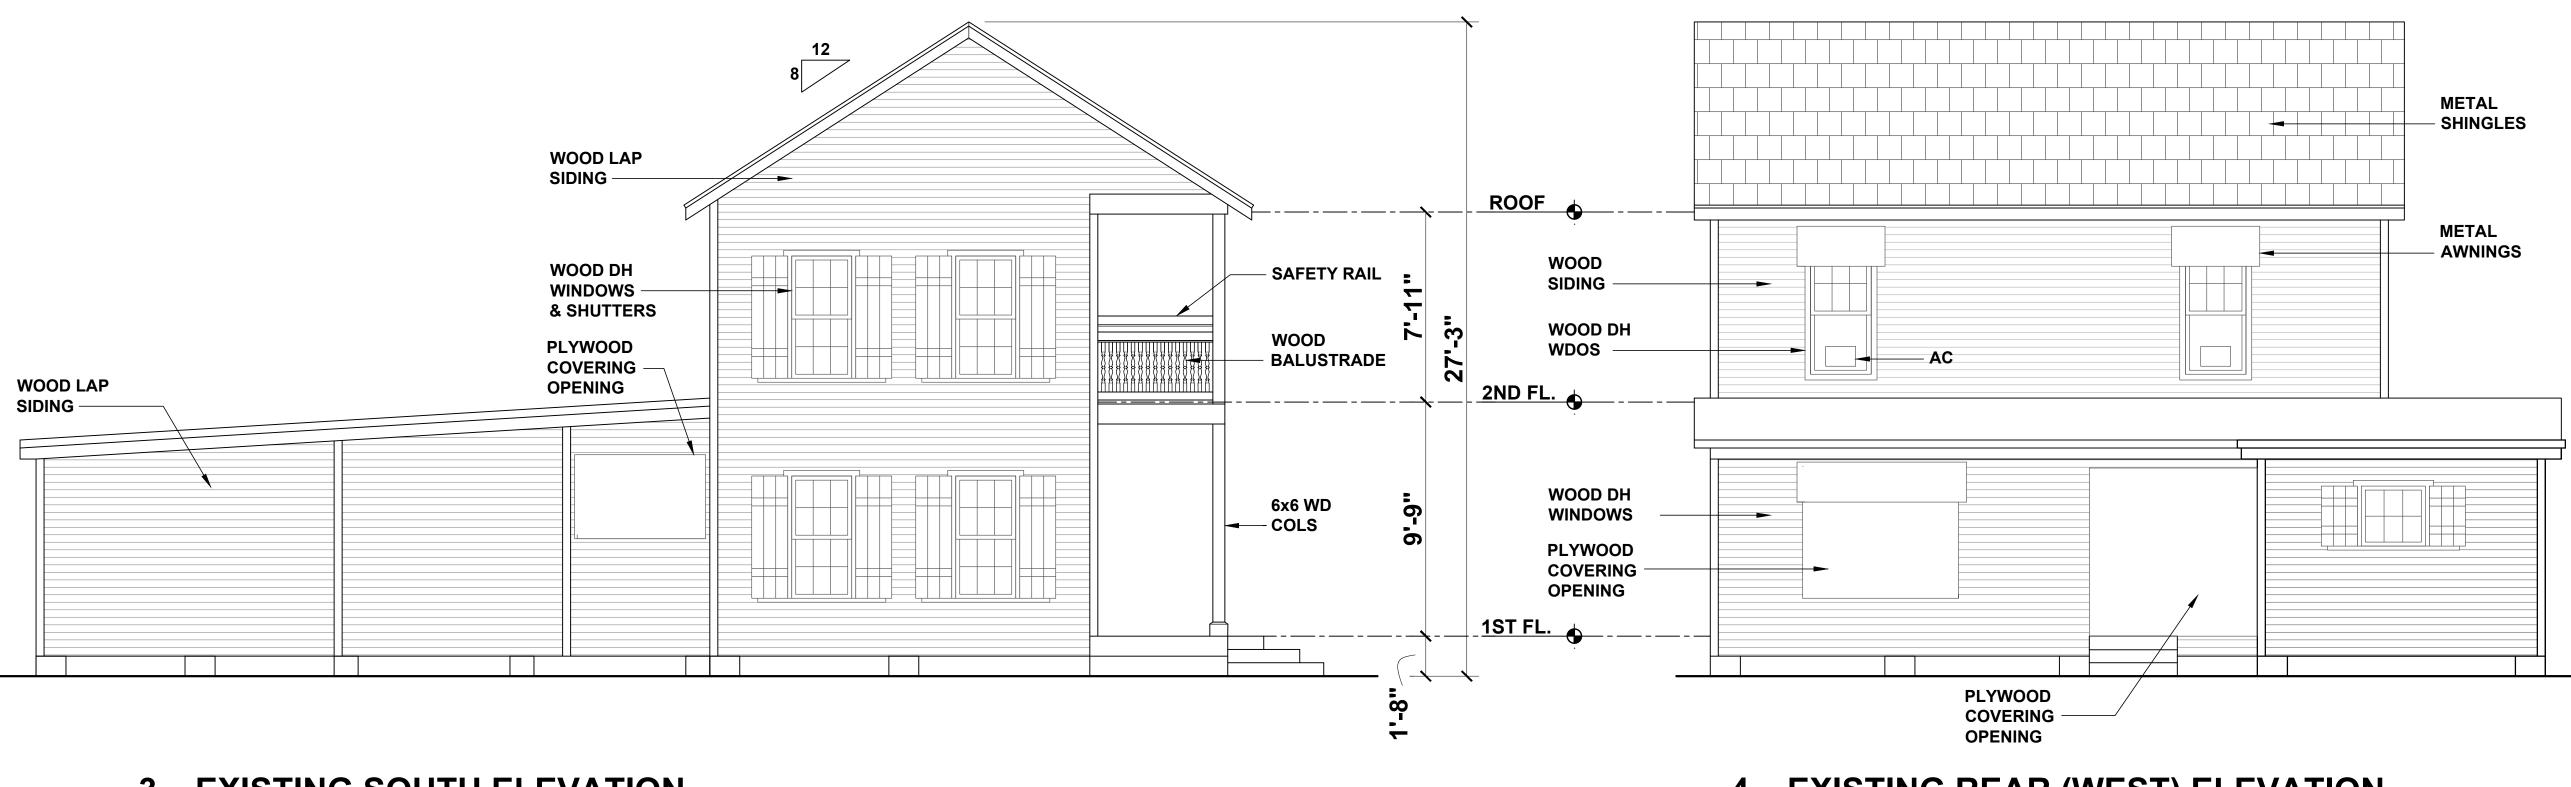

# PROJECT PHOTOS

1965 photo of the house at 816 Ashe Street.

Street View

View Looking Toward Back of House

View of Back of House

Street View of House Directly to the South

Neighbor Directly to the West Overlooking Rear Yard