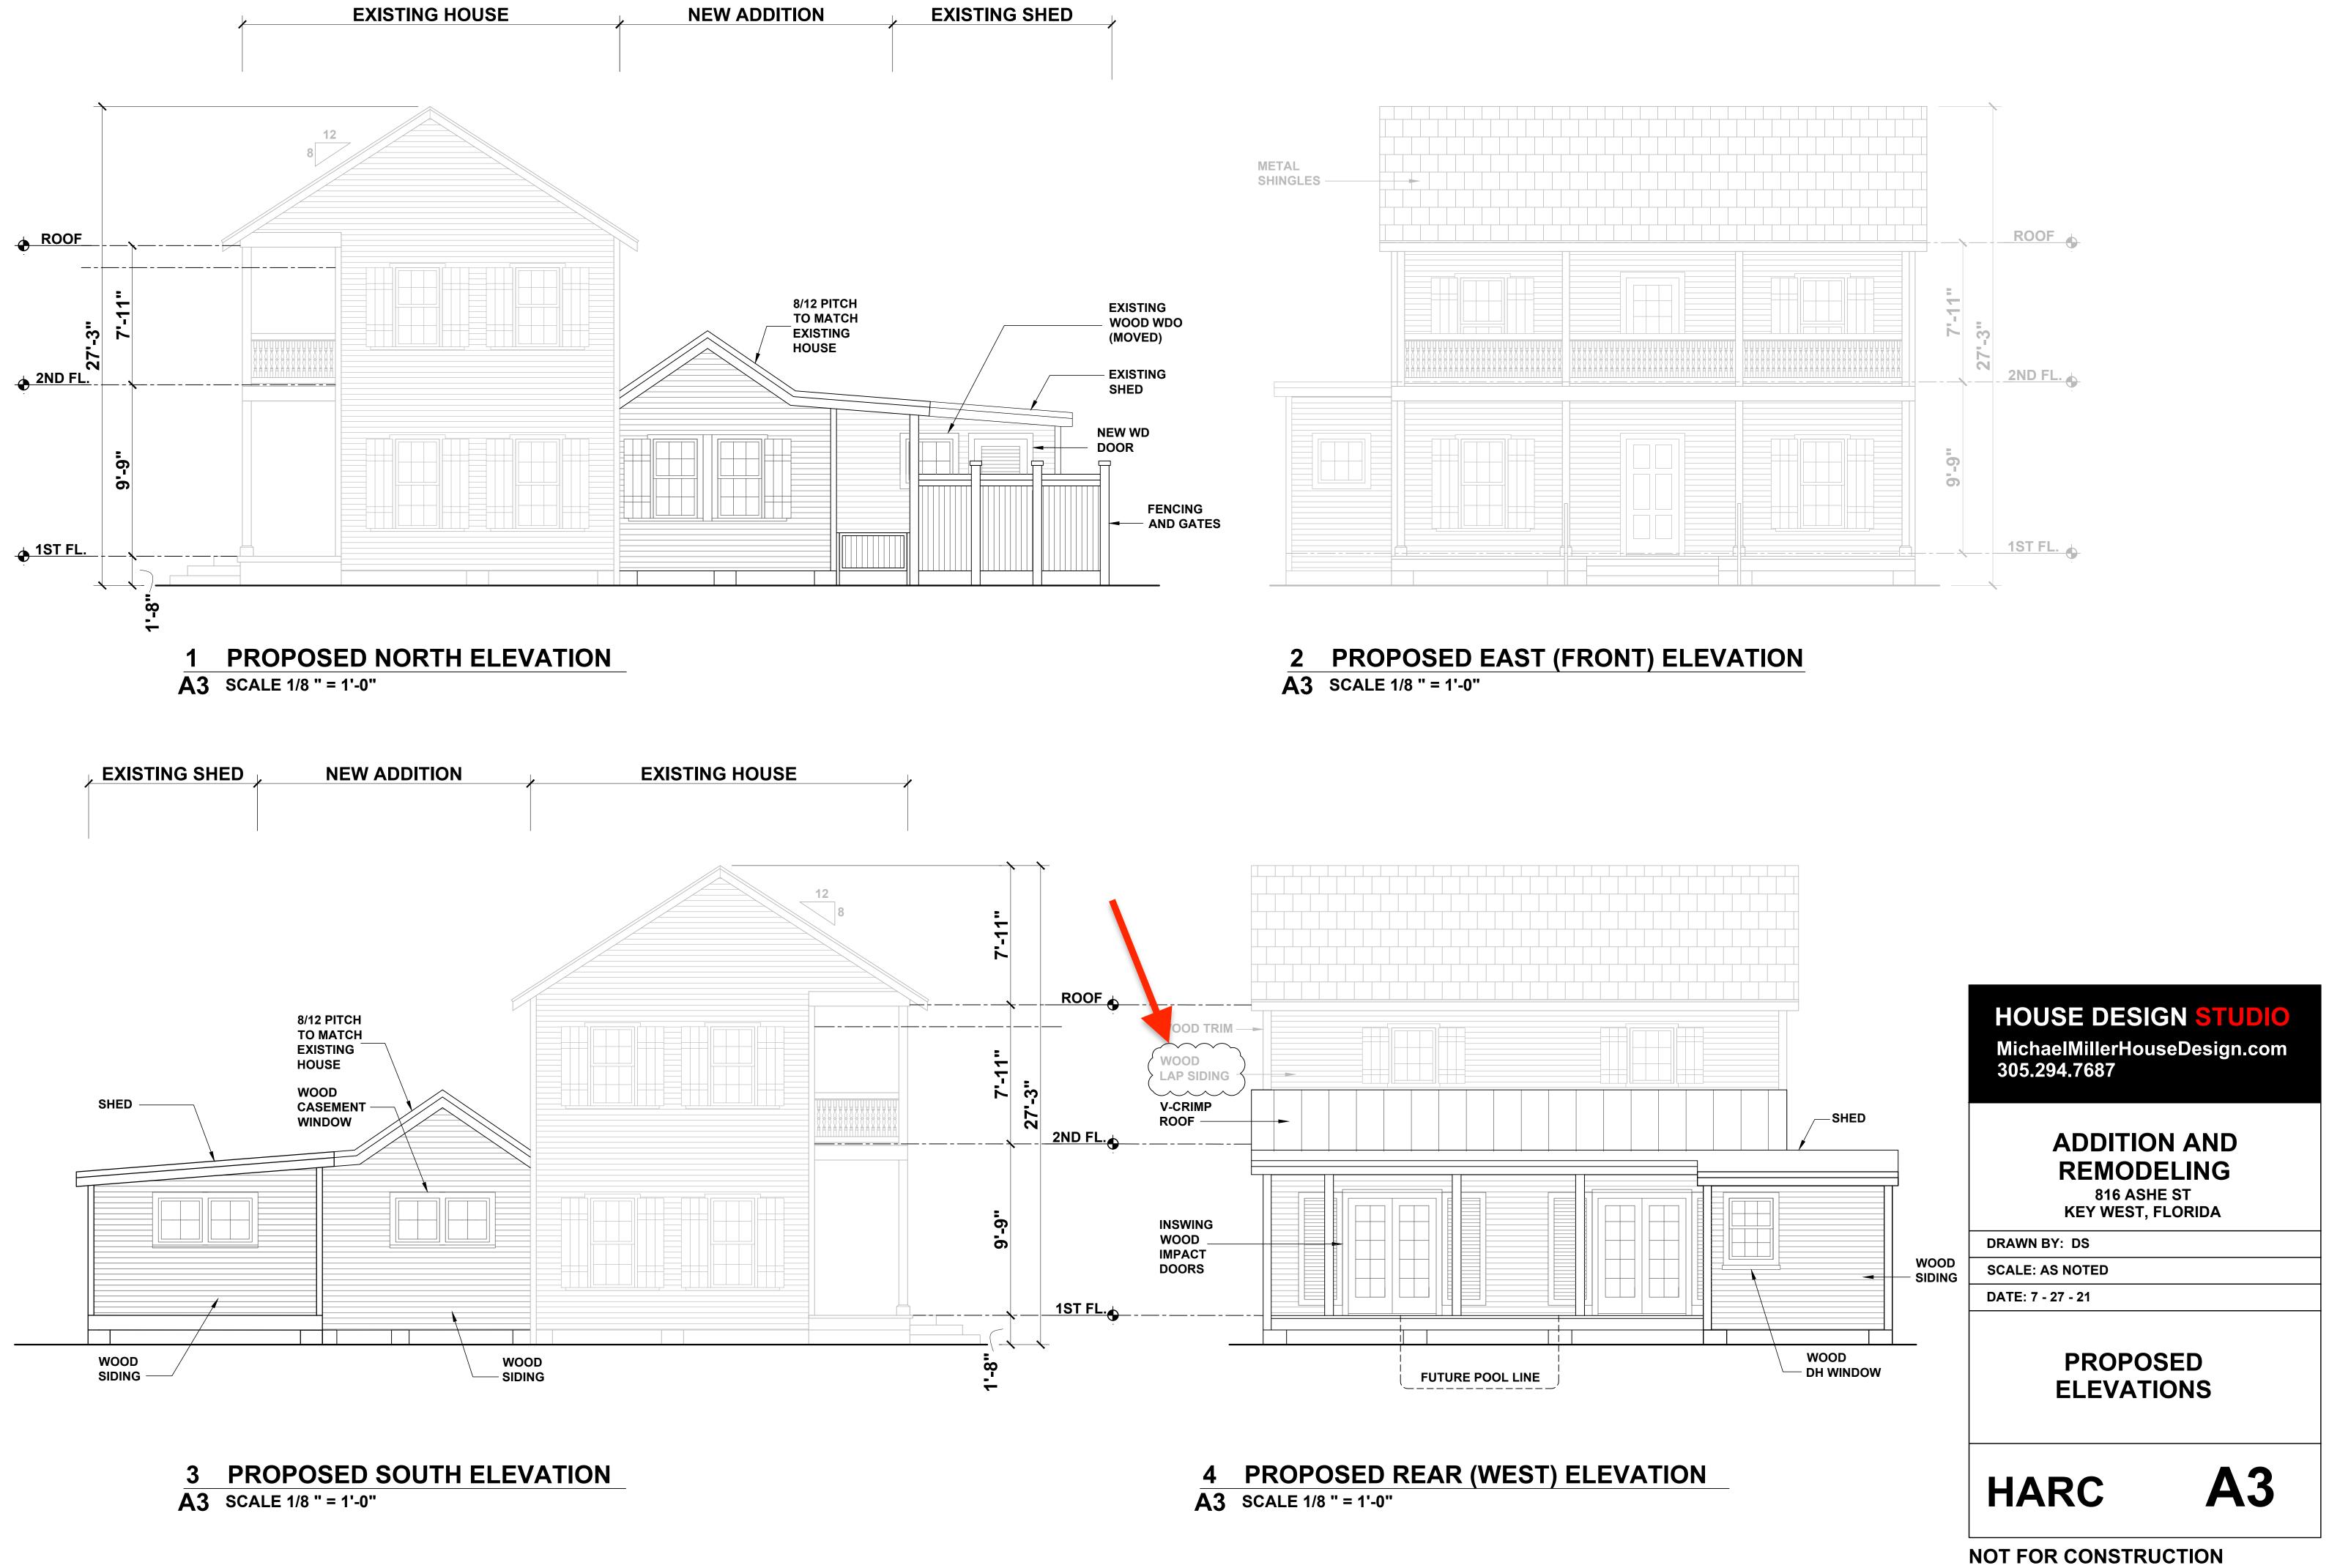

# **PROPOSED DESIGN**

 1
 PROPOSED 1ST FLOOR

 A2
 SCALE 1/4 " = 1'-0"

 1
 PROPOSED 2ND FLOOR

 A2
 SCALE 1/4 " = 1'-0"

### HOUSE DESIGN STUDIO

MichaelMillerHouseDesign.com 305.294.7687

### ADDITION AND REMODELING 816 ASHE ST

816 ASHE ST KEY WEST, FLORIDA

DRAWN BY: DS SCALE: AS NOTED DATE: 7 - 27 - 21

### PROPOSED FLOOR PLANS

HARC

NOT FOR CONSTRUCTION

**A4** SCALE 1/4 " = 1'-0"

### RENOVATIONS TO HISTORIC HOUSE. CONSTRUCTION OF SAWTOOTH ROOF OVER EXISTING NON-HISTORIC ONE-STORY ADDITION AT THE REAR. RELOCATE REAR EXTERIOR WALL INWARDS TO CREATE A COVERED PORCH. DEMOLITION OF APPROXIMATELY 180 SQUARE FEET OF NON-HISTORIC ADDITIONS.