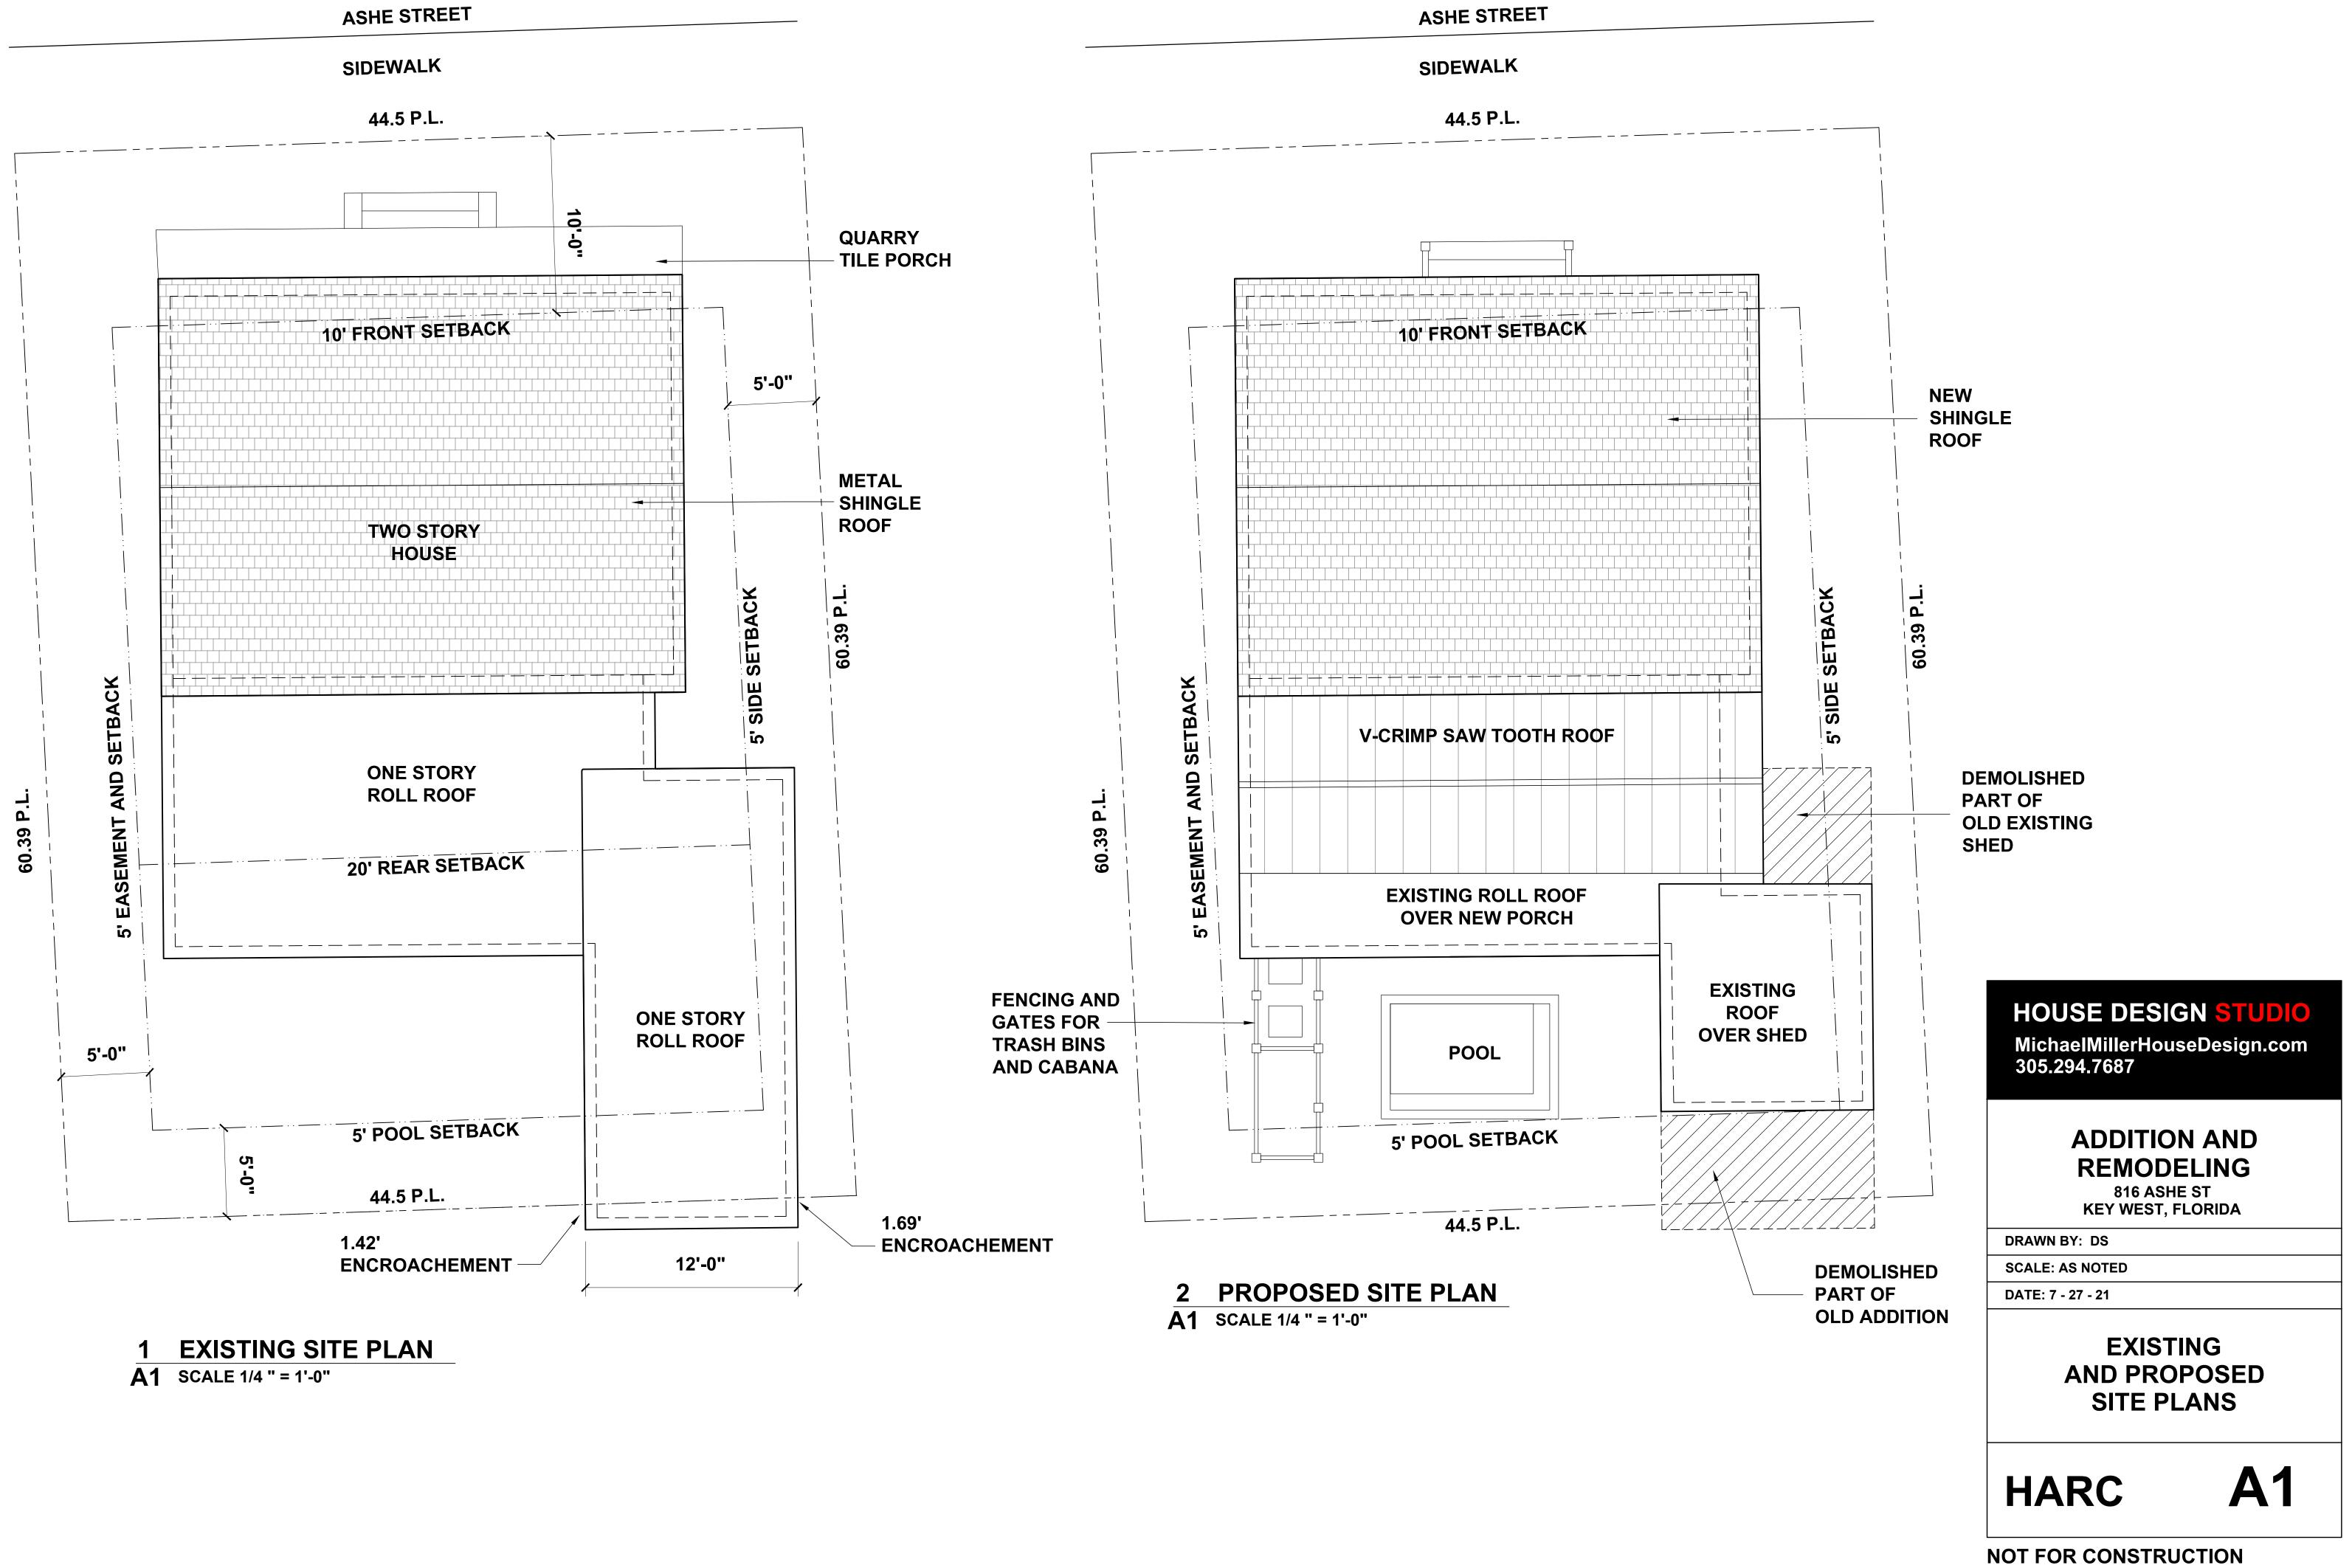

### Site Facts:

The site under review is located at 816 Ashe Street. According to our survey, the two-story frame vernacular structure on site is historic and contributing, with a year built circa 1906. A one-story rear addition appears on Sanborn maps as far back as 1912. The existing one-story shed roof addition at the rear of the main structure appears to have replaced the previous rear addition, as the footprint has changed and expanded. Staff has made the determination that the existing rear addition is not historic or contributing.

### Staff Analysis:

The Certificate of Appropriateness under review proposes the demolition of approximately 180 square feet of non-historic additions at the rear of 816 Ashe Street. Construction of a sawtooth roof over part of the existing non-historic rear addition, inward relocation of the rear wall of the addition, and renovations to the house are proposed as part of this application.

### RENOVATIONS TO HISTORIC HOUSE. CONSTRUCTION OF SAWTOOTH ROOF OVER EXISTING NON-HISTORIC ONE-STORY ADDITION AT THE REAR. RELOCATE REAR EXTERIOR WALL INWARDS TO CREATE A COVERED PORCH. DEMOLITION OF APPROXIMATELY 180 SQUARE FEET OF NON-HISTORIC ADDITIONS.