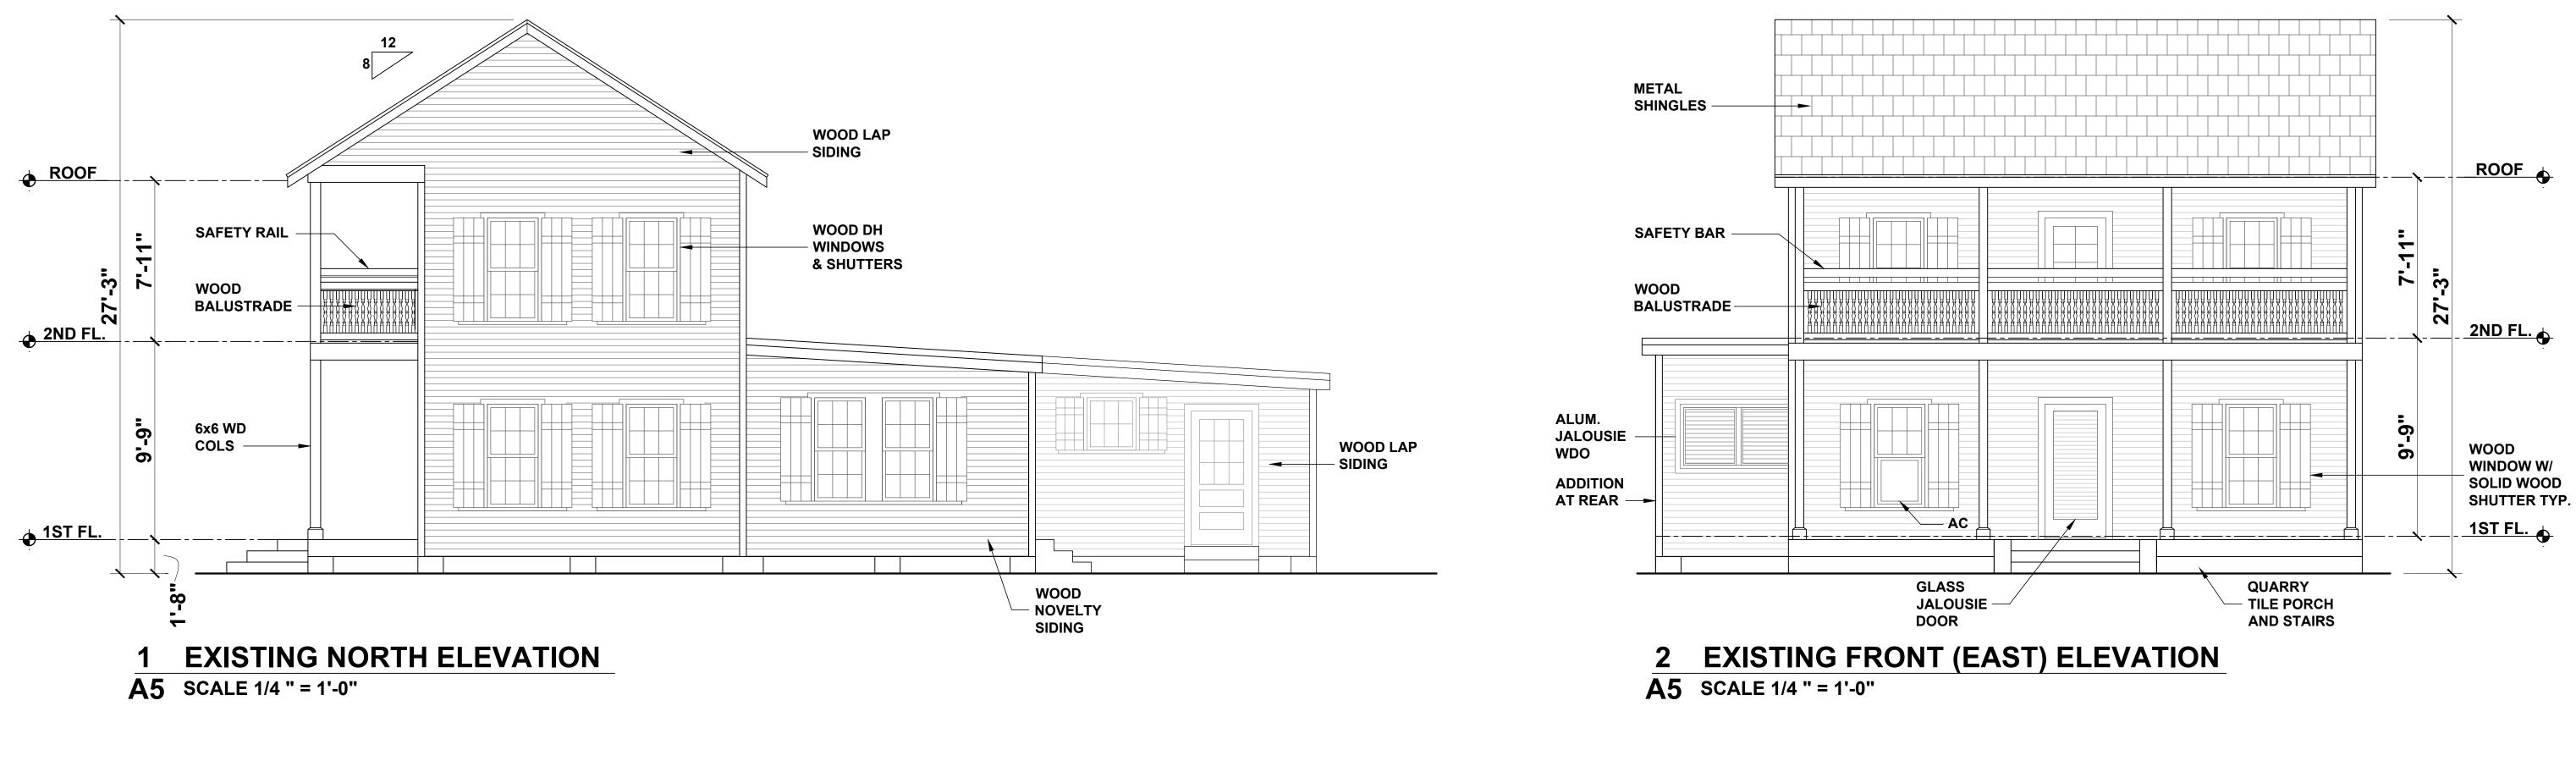

### **3 EXISTING SOUTH ELEVATION** A5 SCALE 1/4 " = 1'-0"

4 EXISTING REAR (WEST) ELEVATION A5 SCALE 1/4 " = 1'-0"

HOUSE DESIGN STUDIO

MichaelMillerHouseDesign.com 305.294.7687

### **ADDITION AND** REMODELING

816 ASHE ST KEY WEST, FLORIDA

DRAWN BY: DS

SCALE: AS NOTED DATE: 7 - 27 - 21

### EXISTING **ELEVATIONS**

HARC

NOT FOR CONSTRUCTION