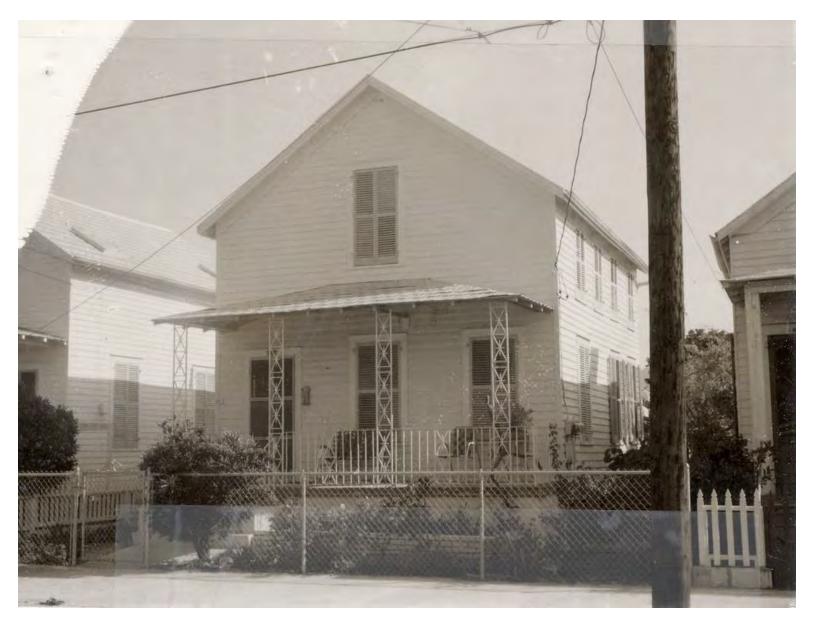

### **Site Facts:**

The building under review is a two-story house listed as a contributing resource to the historic district. The structure in question has a rear one-story addition that is older than the principal house. The principal two-story frame house was built circa 1920. The front porch of the building was altered by the removal of wood posts and installation of concrete floor. The house still preserves historic windows. At the rear of the two-story house there is a one-story frame structure depicted for the first time in the 1892 Sanborn Map. The structure sits over uncut coral stones and still have its original peg mortis and tenon. The structure has non-historic siding, non-historic jalousie windows and non-historic doors. The historic one-story structure has a rear addition that is not original to it nor it is historic. The site also has a rear detached non-historic ancillary building. Currently the building sits on an X zone for flood purpose.

### **Staff Analysis:**

The Certificate of Appropriateness under review proposes the separation of two historic buildings and the relocation of the oldest structure in the site to its original orientation. By reviewing the Sanborn Maps, and construction craftmanship of the existing buildings, it was discovered that the rear one-story structure indeed is older than the principal front house. For the main house the plans include the relocation of the house by pushing it to the south towards the minimum 5' side yard requirement and elevating it 1'-4" from its current 2' high footers. Front porch will be rehabilitated as a three bay with four wood columns, wood railings and floors. Although staff found the current historic windows in good shape the owners would like to replace all of them with impact wood units. The southwestern first floor window on the south elevation is proposed to be shorter and the first-floor window at the rear façade will be removed. New fenestrations are proposed on the half story rear and north elevation,

# APPLICATIONS MUST BE SUBMITTED IN PERSON WITH HARD COPIES BY 3PM ON THE SCHEDULED DEADLINE PLEASE SEND AN ELECTRONIC COPY OF ALL DOCUMENTS TO HARC@CITYOFKEYWEST-FL.GOV

|                                                                                                                                                                                                                                                              | S                                                                                                                                                                                                                                                                                                                                                                                                                                                                                     |
|--------------------------------------------------------------------------------------------------------------------------------------------------------------------------------------------------------------------------------------------------------------|---------------------------------------------------------------------------------------------------------------------------------------------------------------------------------------------------------------------------------------------------------------------------------------------------------------------------------------------------------------------------------------------------------------------------------------------------------------------------------------|
| HVAC, flooring, insulation, frame strapping, etc. The exterior will be<br>Matcovich, AS NO ORIGINAL EXTERIOR ELEMENTS SURVIVE. I<br>shutters, and impact rated wood casement windows (see photo of Materials will be exposed/accessible as fire codes allow. | will be raised to BFE +3", returned to its original 25'x13' size, and restored on the erior is to be completely renovated, replacing all systems - plumbing, electric, recreated using photos of a similar home built by the first owner Nicholas Proposed exterior is baton & board, roofing is shake shingle, board & baton Matcovich Cottage on No Name Key). Some historical frame construction will be demolished, and a non-contributing addition to the 1880's Cottage will be |
| DAVEDO                                                                                                                                                                                                                                                       | -                                                                                                                                                                                                                                                                                                                                                                                                                                                                                     |
| PAVERS:                                                                                                                                                                                                                                                      | FENCES:                                                                                                                                                                                                                                                                                                                                                                                                                                                                               |
| Natural Thermal Blue Stone                                                                                                                                                                                                                                   | Existing rear & side fencing to remain, front picket fence to be replaced with new 1" x 3" pressure treated white picket fence.                                                                                                                                                                                                                                                                                                                                                       |
| DECKS:                                                                                                                                                                                                                                                       | PAINTING: Siding: HC-144 Palladian Blue                                                                                                                                                                                                                                                                                                                                                                                                                                               |
| Natural Thermal Blue Stone                                                                                                                                                                                                                                   | Trim: OC-64 White Porch Ceiling: CW-585 Ewing Blue Shutters: HC-155 Newberryport Blue                                                                                                                                                                                                                                                                                                                                                                                                 |
| SITE (INCLUDING GRADING, FILL, TREES, ETC):                                                                                                                                                                                                                  | POOLS (INCLUDING EQUIPMENT):                                                                                                                                                                                                                                                                                                                                                                                                                                                          |
| See Site Plan, there is no Landscape Plan submission at this<br>time. All palm trees to be removed and replaced with native/<br>approved trees, shrubs, etc                                                                                                  | 24' x 14' pool between structures in back yard. Equipment to be located along north side of house.                                                                                                                                                                                                                                                                                                                                                                                    |
| ACCESSORY EQUIPMENT (GAS, A/C, VENTS, ETC.):                                                                                                                                                                                                                 | OTHER:                                                                                                                                                                                                                                                                                                                                                                                                                                                                                |
| 2 ground mounted a/c compressors, pool filter,<br>pool heater/chiller, dryer vent to rear 2nd floor,<br>stove to vent below building.                                                                                                                        |                                                                                                                                                                                                                                                                                                                                                                                                                                                                                       |