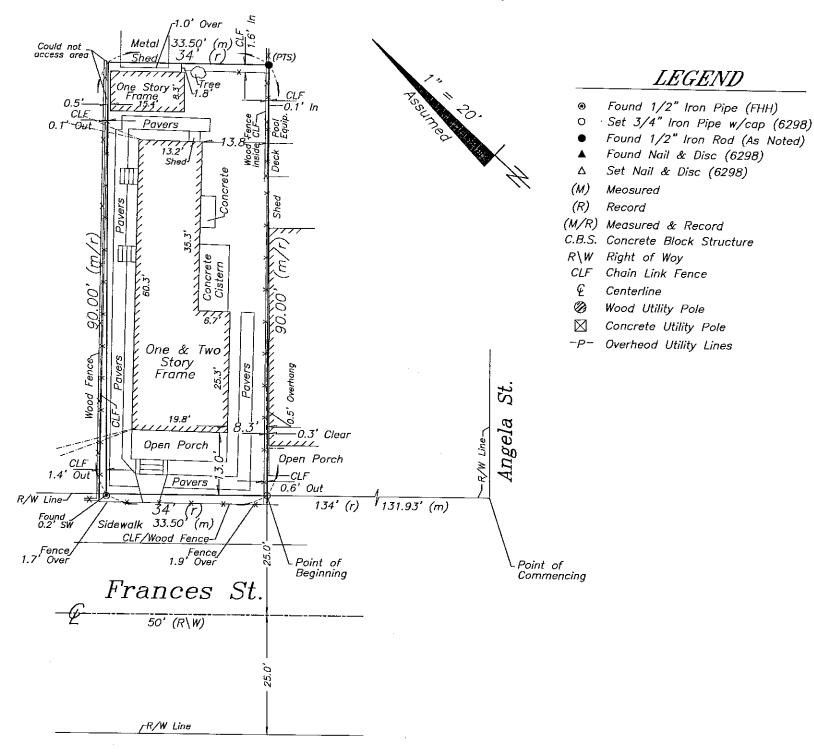

|                                                                | SEC                                     | TION A - PROPERTY                           | Y INFOR          | MATION                      |                      | F                    | OR INSURAN      | CE COMPANY USE               |
|----------------------------------------------------------------|-----------------------------------------|---------------------------------------------|------------------|-----------------------------|----------------------|----------------------|-----------------|------------------------------|
| A1. Building Owner's Name THOMAS J. GOSLINE & WILLIAM F. FRITZ |                                         |                                             |                  |                             |                      | F                    | Policy Number:  |                              |
| A2. Building Stree<br>Box No.<br>617 FRANCES ST                |                                         | cluding Apt., Unit, Sui                     | te, and/or       | r Bldg. No.) o              | or P.O. Route a      | nd (                 | Company NAIC    | Number:                      |
| City<br>KEY WEST                                               |                                         |                                             | State<br>Florida |                             |                      |                      | IP Code<br>3040 |                              |
|                                                                |                                         | nd Block Numbers, Ta<br>200) (KW PT LOT 4 S |                  | Number, Le                  | gal Description      | , etc.)              |                 |                              |
| A4. Building Use                                               | (e.g., Resider                          | itial, Non-Residential,                     | Addition         | , Accessory,                | etc.) RESID          | ENTIAL               |                 |                              |
| A5. Latitude/Long                                              | itude: Lat. 24                          | 4.5586 N                                    | Long8            | 31.7945 W                   | Horizo               | ontal Datum:         | ☐ NAD 1927      | 7 × NAD 1983                 |
| A6. Attach at leas                                             | t 2 photograp                           | hs of the building if th                    | e Certific       | ate is being                | used to obtain t     | flood insurar        | nce.            |                              |
| A7. Building Diag                                              | ram Number                              | 5                                           |                  |                             |                      |                      |                 |                              |
| A8. For a building                                             | with a crawls                           | pace or enclosure(s):                       |                  |                             |                      |                      |                 |                              |
| a) Square for                                                  | otage of crawl                          | space or enclosure(s)                       |                  |                             | N/A sq ft            |                      |                 |                              |
| b) Number of                                                   | permanent flo                           | ood openings in the cr                      | rawlspace        | e or enclosur               | e(s) within 1.0      | foot above a         | djacent grade   | N/A                          |
| c) Total net a                                                 | rea of flood o                          | penings in A8.b                             |                  | N/A sq i                    | n                    |                      |                 |                              |
| d) Engineere                                                   | d flood openir                          | ngs? ☐ Yes ☒ I                              | No               |                             |                      |                      |                 |                              |
| A9. For a building                                             | with an attach                          | ned garage:                                 |                  |                             |                      |                      |                 |                              |
|                                                                |                                         | ned garage                                  |                  | N/A sa f                    | +                    |                      |                 |                              |
|                                                                |                                         |                                             |                  |                             |                      |                      | 4 60            |                              |
|                                                                |                                         | ood openings in the a                       | itached g        |                             |                      | adjacent gra         | ade N/A         |                              |
|                                                                |                                         | penings in A9.b                             | 7                | N/A so                      | in in                |                      |                 |                              |
| d) Engineere                                                   | d flood openin                          | gs? Yes X                                   | No               |                             |                      |                      |                 |                              |
|                                                                | SE                                      | ECTION B - FLOOD                            | INSURA           | NCE RATE                    | MAP (FIRM)           | INFORMAT             | ION             |                              |
| B1, NFIP Commu                                                 | - 1 1 1 1 1 1 1 1 1 1 1 1 1 1 1 1 1 1 1 | Community Number                            |                  | B2. County                  |                      | IN ORMA              |                 | 3. State                     |
| CITY OF KEY WE                                                 | ST 12                                   | 20168                                       |                  | MONROE                      |                      |                      |                 | orida                        |
| B4. Map/Panel<br>Number                                        | B5. Suffix                              | B6. FIRM Index<br>Date                      | Effe             | RM Panel ective/ vised Date | B8. Flood<br>Zone(s) | B9. Ba               | ise Flood Eleva | ation(s)<br>ase Flood Depth) |
| 12087C1516                                                     | K                                       | 02-18-2005                                  | 02-18-           | 2005                        | X                    |                      |                 |                              |
|                                                                |                                         | Base Flood Elevation Community Dete         |                  |                             |                      | ered in Item         | B9:             |                              |
| B11. Indicate ele                                              | vation datum                            | used for BFE in Item I                      | B9: ⊠ N          | IGVD 1929                   | ☐ NAVD 198           | 8 🗌 Oth              | er/Source:      |                              |
| B12. Is the buildi                                             | ng located in a                         | a Coastal Barrier Res                       | ources S         | ystem (CBR                  | S) area or Othe      | rwise Protec         | ted Area (OPA   | A)? Tyes No                  |
| Designation                                                    |                                         |                                             | No archie        | □ ОРА                       |                      | Access of the second | 12/1            |                              |
|                                                                |                                         |                                             |                  | _                           |                      |                      |                 |                              |