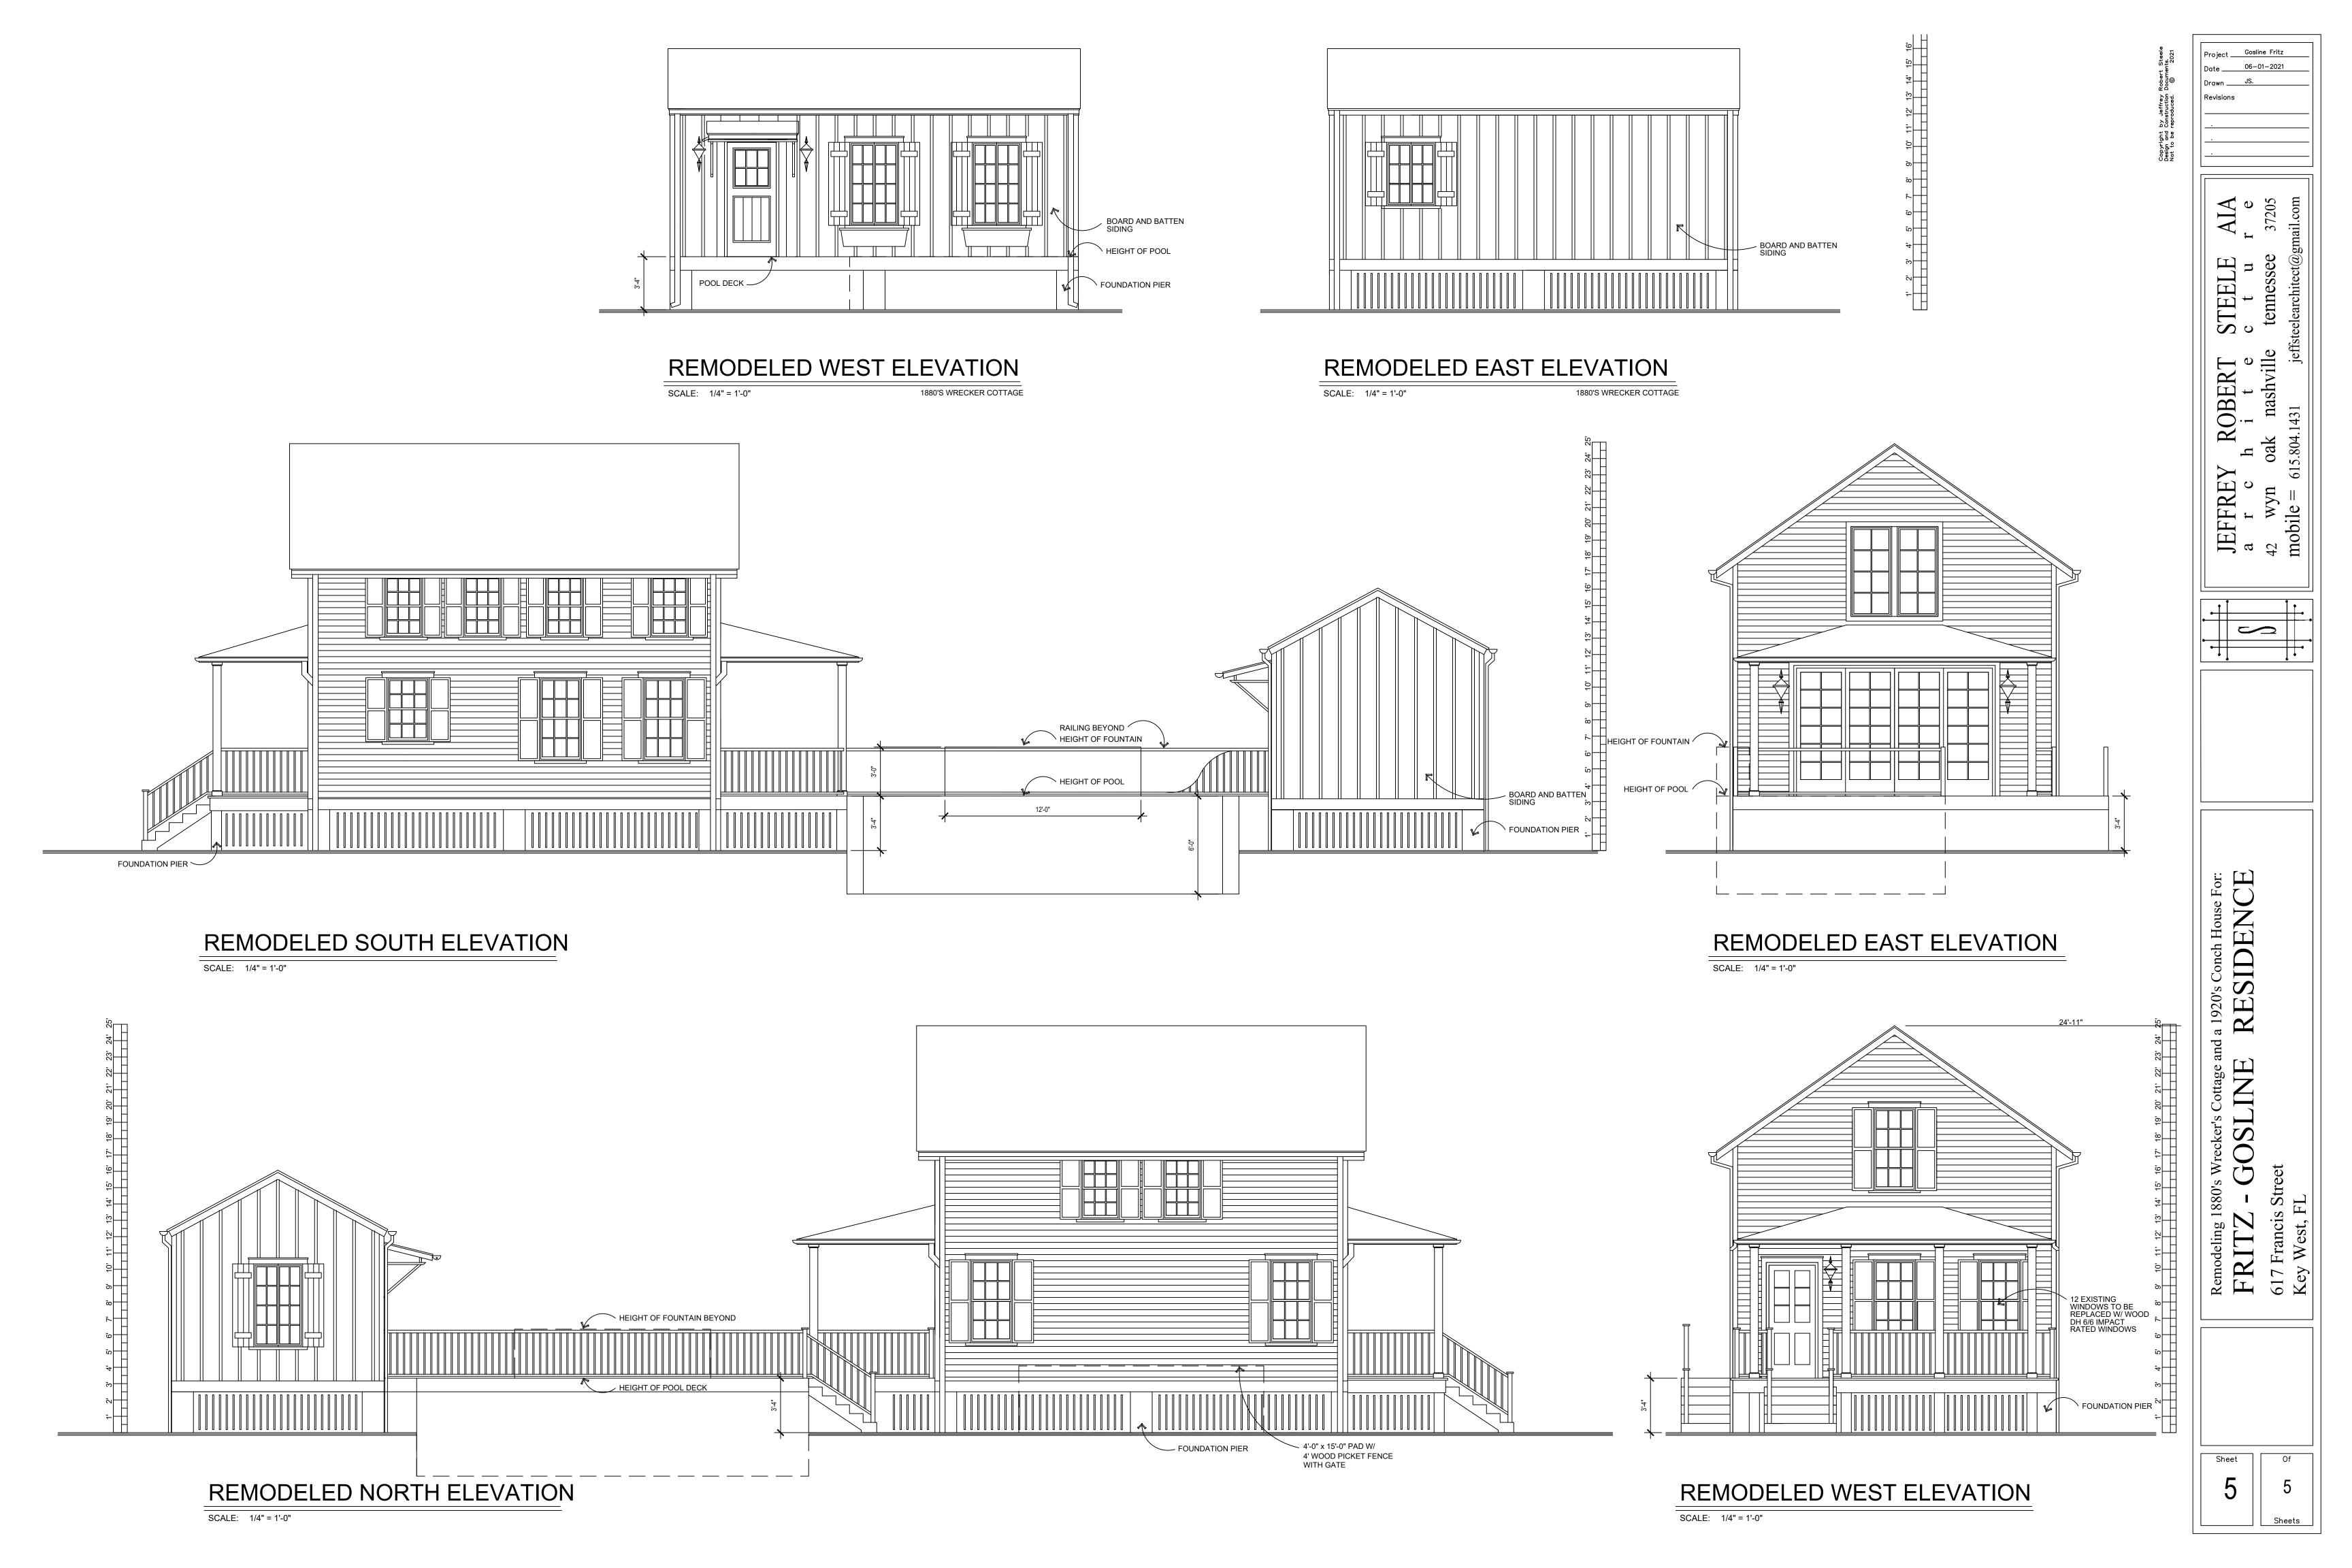

### **Staff Analysis:**

The Certificate of Appropriateness under review proposes the separation of two historic buildings and the relocation of the oldest structure in the site to its original orientation. By reviewing the Sanborn Maps, and construction craftmanship of the existing buildings, it was discovered that the rear one-story structure indeed is older than the principal front house. For the main house the plans include the relocation of the house by pushing it to the south towards the minimum 5' side yard requirement and elevating it 1'-4" from its current 2' high footers. Front porch will be rehabilitated as a three bay with four wood columns, wood railings and floors. Although staff found the current historic windows in good shape the owners would like to replace all of them with impact wood units. The southwestern first floor window on the south elevation is proposed to be shorter and the first-floor window at the rear façade will be removed. New fenestrations are proposed on the half story rear and north elevation,

As the existing rear attached historic building will be removed and relocated the plan proposes the removal of all three windows in the façade, two of them located in their original fenestration, and the installation of double folding doors at the first floor and larger double windows on the second floor. A one-story open porch is proposed in the rear of the main house.

The plans include an elevated deck (3'-4" over grade) that will be located at the rear of the main house and will give access to the oldest building. The old building will be relocated at the back of the site, with the wider side facing the rear of the house. The building will have board and batten siding, wood impact windows and synthetic wood shingles as roofing finish. A small entry roof will be added for protection of the entry door. Wood shutters are proposed.

The plan also includes a pool with a water feature wall. As the deck will be elevated it will have wood railings in both sides. A one car paved driveway is also included in the plans.