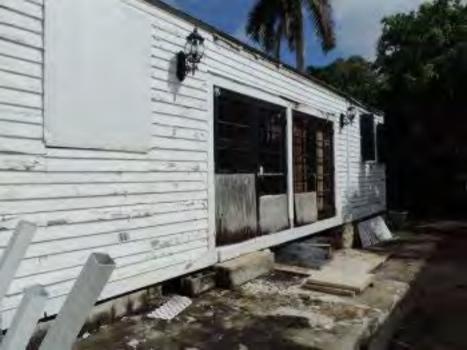

### **Site Facts:**

The building under review is a two-story house listed as a contributing resource to the historic district. The structure in question has a rear one-story addition that is older than the principal house. The principal two-story frame house was built circa 1920. The front porch of the building was altered by the removal of wood posts and installation of concrete floor. The house still preserves historic windows. At the rear of the two-story house there is a one-story frame structure depicted for the first time in the 1892 Sanborn Map. The structure sits over uncut coral stones and still have its original peg mortis and tenon. The structure has non-historic siding, non-historic jalousie windows and non-historic doors. The historic one-story structure has a rear addition that is not original to it nor it is historic. The site also has a rear detached non-historic ancillary building. Currently the building sits on an X zone for flood purpose.

However, staff finds the removal of historic windows at the rear, replacement of all historic windows, and changes in size of historic fenestrations on the south elevation- westernmost first floor window on south elevation, and on the rear elevation to be inconsistent with guidelines for windows. Staff visited the house and did not found major deterioration on any of the historic windows. Historic windows are character defining features to a house and removing them to have new units is contrary to historic preservation principles. Staff also wants to state that there are in the market cedar shingles with fire retardant preservatives that meet current building code and will be more appropriate than synthetic shingles for the old structure roof.