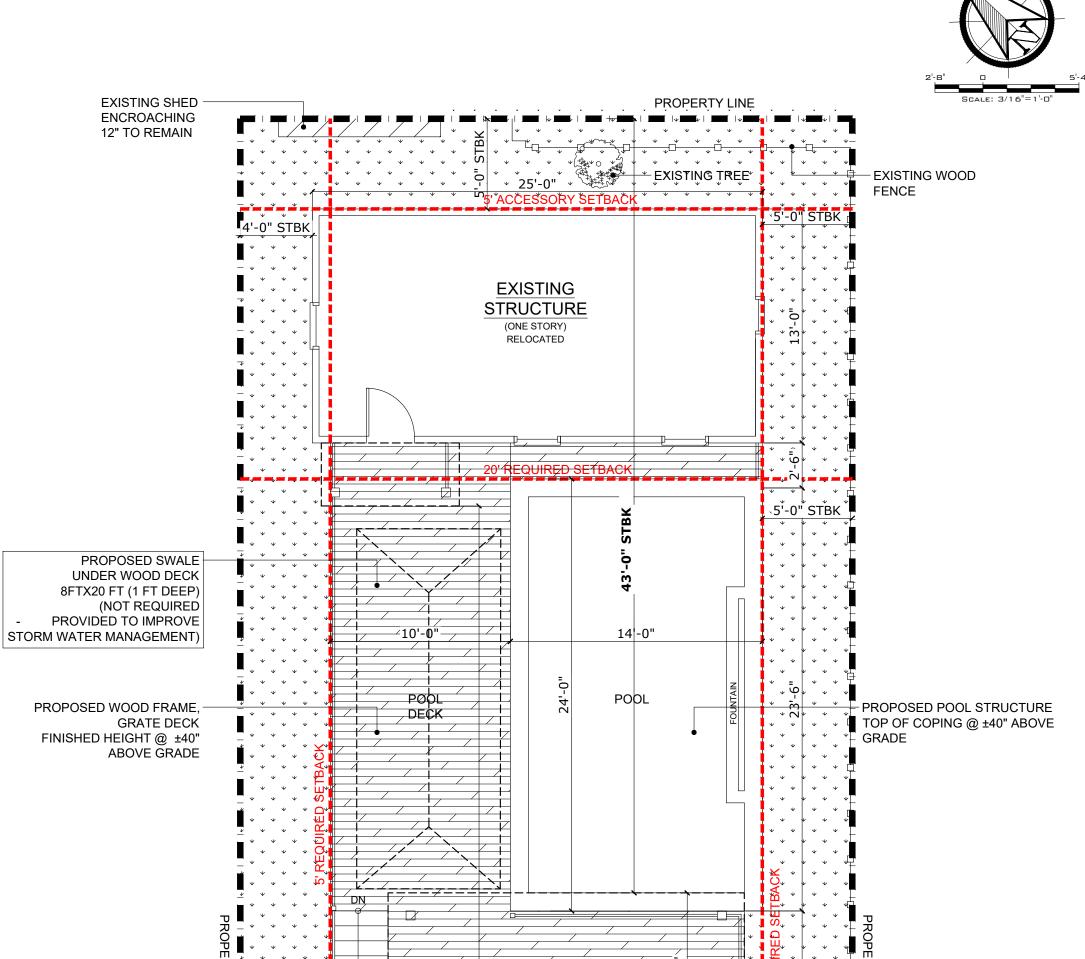

### **Staff Analysis:**

The Certificate of Appropriateness under review proposes the separation of two historic buildings and the relocation of the oldest structure in the site to its original orientation. By reviewing the Sanborn Maps, and construction craftmanship of the existing buildings, it was discovered that the rear one-story structure indeed is older than the principal front house. For the main house the plans include the relocation of the house by pushing it to the south towards the minimum 5' side yard requirement and elevating it 1'-4" from its current 2' high footers. Front porch will be rehabilitated as a three bay with four wood columns, wood railings and floors. Although staff found the current historic windows in good shape the owners would like to replace all of them with impact wood units. The southwestern first floor window on the south elevation is proposed to be shorter and the first-floor window at the rear façade will be removed. New fenestrations are proposed on the half story rear and north elevation,

The plan also includes a pool with a water feature wall. As the deck will be elevated it will have wood railings in both sides. A one car paved driveway is also included in the plans.