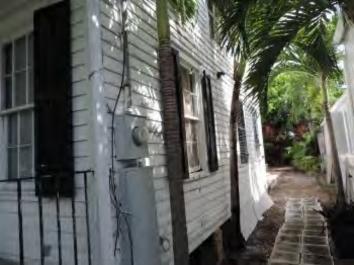

### **Site Facts:**

The building under review is a two-story house listed as a contributing resource to the historic district. The structure in question has a rear one-story addition that is older than the principal house. The principal two-story frame house was built circa 1920. The front porch of the building was altered by the removal of wood posts and installation of concrete floor. The house still preserves historic windows. At the rear of the two-story house there is a one-story frame structure depicted for the first time in the 1892 Sanborn Map. The structure sits over uncut coral stones and still have its original peg mortis and tenon. The structure has non-historic siding, non-historic jalousie windows and non-historic doors. The historic one-story structure has a rear addition that is not original to it nor it is historic. The site also has a rear detached non-historic ancillary building. Currently the building sits on an X zone for flood purpose.

### **Staff Analysis:**

The Certificate of Appropriateness under review proposes the separation of two historic buildings and the relocation of the oldest structure in the site to its original orientation. By reviewing the Sanborn Maps, and construction craftmanship of the existing buildings, it was discovered that the rear one-story structure indeed is older than the principal front house. For the main house the plans include the relocation of the house by pushing it to the south towards the minimum 5' side yard requirement and elevating it 1'-4" from its current 2' high footers. Front porch will be rehabilitated as a three bay with four wood columns, wood railings and floors. Although staff found the current historic windows in good shape the owners would like to replace all of them with impact wood units. The southwestern first floor window on the south elevation is proposed to be shorter and the first-floor window at the rear façade will be removed. New fenestrations are proposed on the half story rear and north elevation,