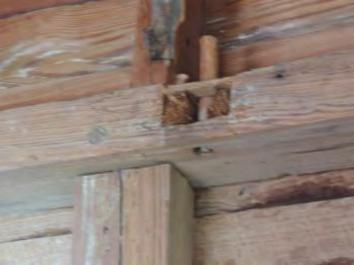

### **Site Facts:**

The building under review is a two-story house listed as a contributing resource to the historic district. The structure in question has a rear one-story addition that is older than the principal house. The principal two-story frame house was built circa 1920. The front porch of the building was altered by the removal of wood posts and installation of concrete floor. The house still preserves historic windows. At the rear of the two-story house there is a one-story frame structure depicted for the first time in the 1892 Sanborn Map. The structure sits over uncut coral stones and still have its original peg mortis and tenon. The structure has non-historic siding, non-historic jalousie windows and non-historic doors. The historic one-story structure has a rear addition that is not original to it nor it is historic. The site also has a rear detached non-historic ancillary building. Currently the building sits on an X zone for flood purpose.