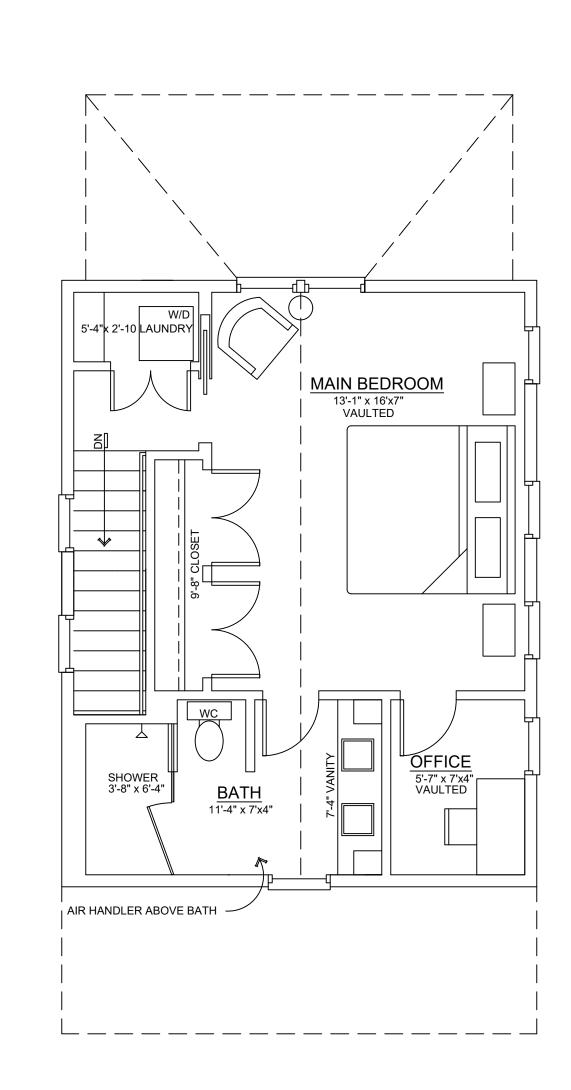

### **Staff Analysis:**

The Certificate of Appropriateness under review proposes the separation of two historic buildings and the relocation of the oldest structure in the site to its original orientation. By reviewing the Sanborn Maps, and construction craftmanship of the existing buildings, it was discovered that the rear one-story structure indeed is older than the principal front house. For the main house the plans include the relocation of the house by pushing it to the south towards the minimum 5' side yard requirement and elevating it 1'-4" from its current 2' high footers. Front porch will be rehabilitated as a three bay with four wood columns, wood railings and floors. Although staff found the current historic windows in good shape the owners would like to replace all of them with impact wood units. The southwestern first floor window on the south elevation is proposed to be shorter and the first-floor window at the rear façade will be removed. New fenestrations are proposed on the half story rear and north elevation,

As the existing rear attached historic building will be removed and relocated the plan proposes the removal of all three windows in the façade, two of them located in their original fenestration, and the installation of double folding doors at the first floor and larger double windows on the second floor. A one-story open porch is proposed in the rear of the main house.

The plans include an elevated deck (3'-4" over grade) that will be located at the rear of the main house and will give access to the oldest building. The old building will be relocated at the back of the site, with the wider side facing the rear of the house. The building will have board and batten siding, wood impact windows and synthetic wood shingles as roofing finish. A small entry roof will be added for protection of the entry door. Wood shutters are proposed.