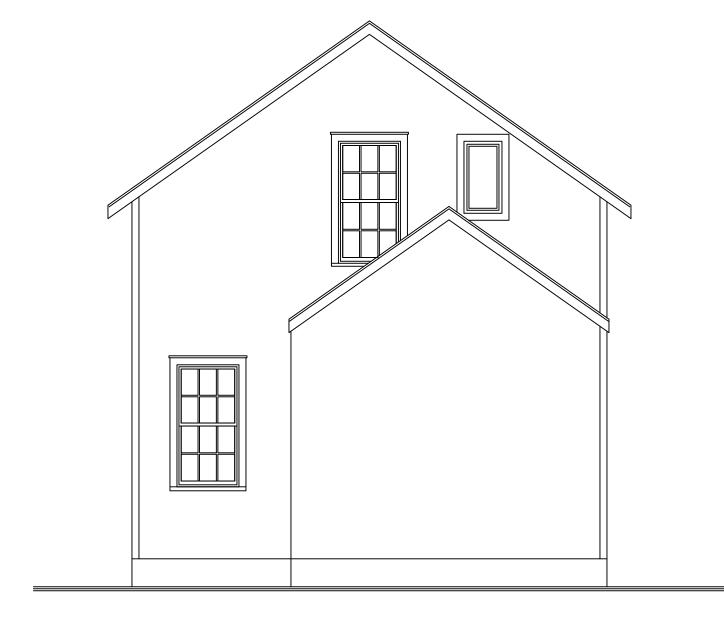

### **Staff Analysis:**

The Certificate of Appropriateness under review proposes the separation of two historic buildings and the relocation of the oldest structure in the site to its original orientation. By reviewing the Sanborn Maps, and construction craftmanship of the existing buildings, it was discovered that the rear one-story structure indeed is older than the principal front house. For the main house the plans include the relocation of the house by pushing it to the south towards the minimum 5' side yard requirement and elevating it 1'-4" from its current 2' high footers. Front porch will be rehabilitated as a three bay with four wood columns, wood railings and floors. Although staff found the current historic windows in good shape the owners would like to replace all of them with impact wood units. The southwestern first floor window on the south elevation is proposed to be shorter and the first-floor window at the rear façade will be removed. New fenestrations are proposed on the half story rear and north elevation,

The plans include an elevated deck (3'-4" over grade) that will be located at the rear of the main house and will give access to the oldest building. The old building will be relocated at the back of the site, with the wider side facing the rear of the house. The building will have board and batten siding, wood impact windows and synthetic wood shingles as roofing finish. A small entry roof will be added for protection of the entry door. Wood shutters are proposed.