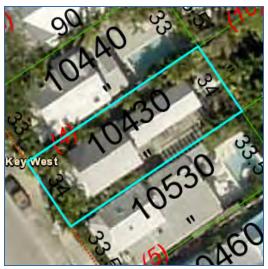

|                                                                | SEC                                     | TION A - PROPERTY                           | Y INFOR          | MATION                      |                      | F                    | OR INSURAN      | CE COMPANY USE               |
|----------------------------------------------------------------|-----------------------------------------|---------------------------------------------|------------------|-----------------------------|----------------------|----------------------|-----------------|------------------------------|
| A1. Building Owner's Name THOMAS J. GOSLINE & WILLIAM F. FRITZ |                                         |                                             |                  |                             |                      | F                    | Policy Number:  |                              |
| A2. Building Stree<br>Box No.<br>617 FRANCES ST                |                                         | cluding Apt., Unit, Sui                     | te, and/or       | r Bldg. No.) o              | or P.O. Route a      | nd (                 | Company NAIC    | Number:                      |
| City<br>KEY WEST                                               |                                         |                                             | State<br>Florida |                             |                      |                      | IP Code<br>3040 |                              |
|                                                                |                                         | nd Block Numbers, Ta<br>200) (KW PT LOT 4 S |                  | Number, Le                  | gal Description      | , etc.)              |                 |                              |
| A4. Building Use                                               | (e.g., Resider                          | itial, Non-Residential,                     | Addition         | , Accessory,                | etc.) RESID          | ENTIAL               |                 |                              |
| A5. Latitude/Long                                              | itude: Lat. 24                          | 4.5586 N                                    | Long8            | 31.7945 W                   | Horizo               | ontal Datum:         | ☐ NAD 1927      | 7 × NAD 1983                 |
| A6. Attach at leas                                             | t 2 photograp                           | hs of the building if th                    | e Certific       | ate is being                | used to obtain t     | flood insurar        | nce.            |                              |
| A7. Building Diag                                              | ram Number                              | 5                                           |                  |                             |                      |                      |                 |                              |
| A8. For a building                                             | with a crawls                           | pace or enclosure(s):                       |                  |                             |                      |                      |                 |                              |
| a) Square for                                                  | otage of crawl                          | space or enclosure(s)                       |                  |                             | N/A sq ft            |                      |                 |                              |
| b) Number of                                                   | permanent flo                           | ood openings in the cr                      | rawlspace        | e or enclosur               | e(s) within 1.0      | foot above a         | djacent grade   | N/A                          |
| c) Total net a                                                 | rea of flood o                          | penings in A8.b                             |                  | N/A sq i                    | n                    |                      |                 |                              |
| d) Engineere                                                   | d flood openir                          | ngs? ☐ Yes ☒ I                              | No               |                             |                      |                      |                 |                              |
| A9. For a building                                             | with an attach                          | ned garage:                                 |                  |                             |                      |                      |                 |                              |
|                                                                |                                         | ned garage                                  |                  | N/A sa f                    | +                    |                      |                 |                              |
|                                                                |                                         |                                             |                  |                             |                      |                      | 4 60            |                              |
|                                                                |                                         | ood openings in the a                       | itached g        |                             |                      | adjacent gra         | ade N/A         |                              |
|                                                                |                                         | penings in A9.b                             | 7                | N/A so                      | in in                |                      |                 |                              |
| d) Engineere                                                   | d flood openin                          | gs? Yes X                                   | No               |                             |                      |                      |                 |                              |
|                                                                | SE                                      | ECTION B - FLOOD                            | INSURA           | NCE RATE                    | MAP (FIRM)           | INFORMAT             | ION             |                              |
| B1, NFIP Commu                                                 | - 1 1 1 1 1 1 1 1 1 1 1 1 1 1 1 1 1 1 1 | Community Number                            |                  | B2. County                  |                      | IN ORMA              |                 | 3. State                     |
| CITY OF KEY WE                                                 | ST 12                                   | 20168                                       |                  | MONROE                      |                      |                      |                 | orida                        |
| B4. Map/Panel<br>Number                                        | B5. Suffix                              | B6. FIRM Index<br>Date                      | Effe             | RM Panel ective/ vised Date | B8. Flood<br>Zone(s) | B9. Ba               | ise Flood Eleva | ation(s)<br>ase Flood Depth) |
| 12087C1516                                                     | K                                       | 02-18-2005                                  | 02-18-           | 2005                        | X                    |                      |                 |                              |
|                                                                |                                         | Base Flood Elevation Community Dete         |                  |                             |                      | ered in Item         | B9:             |                              |
| B11. Indicate ele                                              | vation datum                            | used for BFE in Item I                      | B9: ⊠ N          | IGVD 1929                   | ☐ NAVD 198           | 8 🗌 Oth              | er/Source:      |                              |
| B12. Is the buildi                                             | ng located in a                         | a Coastal Barrier Res                       | ources S         | ystem (CBR                  | S) area or Othe      | rwise Protec         | ted Area (OPA   | A)? Tyes No                  |
| Designation                                                    |                                         |                                             | No archie        | □ ОРА                       |                      | Access of the second | 12/1            |                              |
|                                                                |                                         |                                             |                  | _                           |                      |                      |                 |                              |