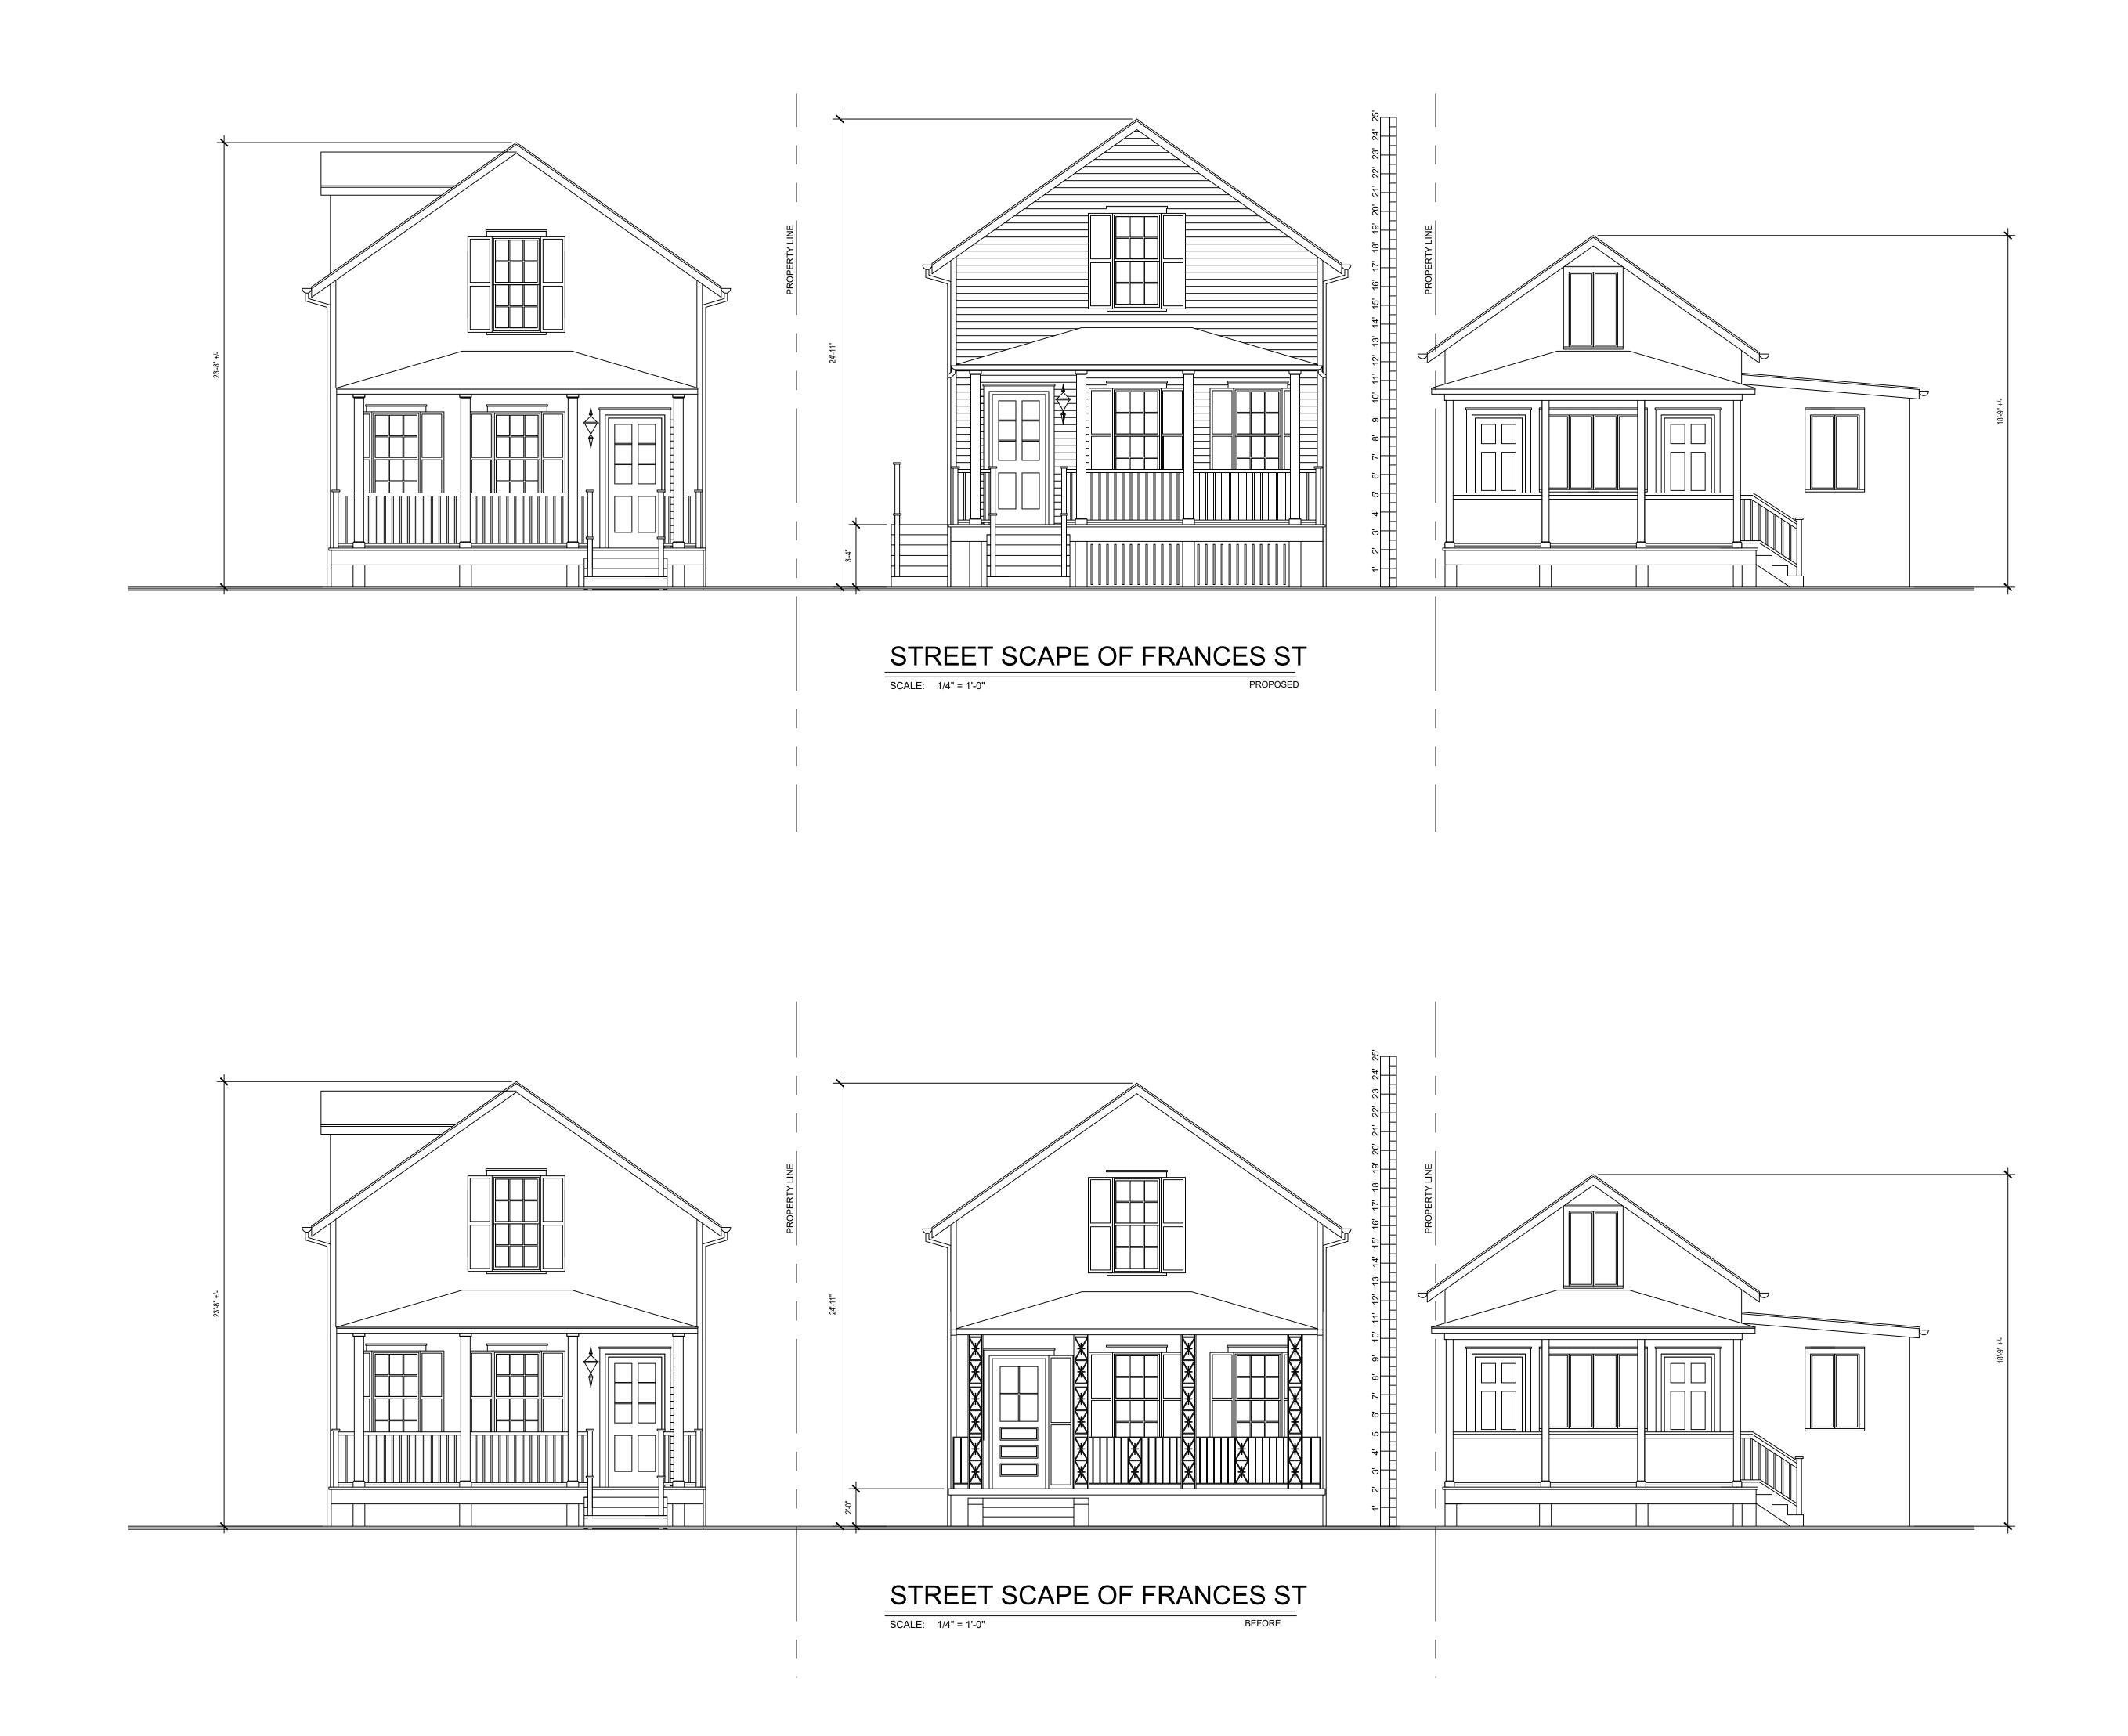

### **Staff Analysis:**

The Certificate of Appropriateness under review proposes the separation of two historic buildings and the relocation of the oldest structure in the site to its original orientation. By reviewing the Sanborn Maps, and construction craftmanship of the existing buildings, it was discovered that the rear one-story structure indeed is older than the principal front house. For the main house the plans include the relocation of the house by pushing it to the south towards the minimum 5' side yard requirement and elevating it 1'-4" from its current 2' high footers. Front porch will be rehabilitated as a three bay with four wood columns, wood railings and floors. Although staff found the current historic windows in good shape the owners would like to replace all of them with impact wood units. The southwestern first floor window on the south elevation is proposed to be shorter and the first-floor window at the rear façade will be removed. New fenestrations are proposed on the half story rear and north elevation,

### **Consistency with Cited Guidelines:**

It is staff's opinion that the proposed plans conform with some of the cited guidelines. Staff finds the separation of the two buildings, elevation of both structures, rehabilitation of the front porch and oldest building, and pool in keeping with the regulations.