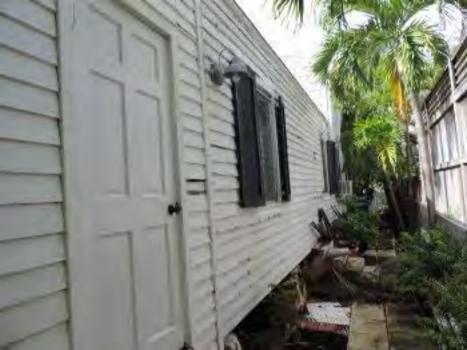

### **Site Facts:**

The building under review is a two-story house listed as a contributing resource to the historic district. The structure in question has a rear one-story addition that is older than the principal house. The principal two-story frame house was built circa 1920. The front porch of the building was altered by the removal of wood posts and installation of concrete floor. The house still preserves historic windows. At the rear of the two-story house there is a one-story frame structure depicted for the first time in the 1892 Sanborn Map. The structure sits over uncut coral stones and still have its original peg mortis and tenon. The structure has non-historic siding, non-historic jalousie windows and non-historic doors. The historic one-story structure has a rear addition that is not original to it nor it is historic. The site also has a rear detached non-historic ancillary building. Currently the building sits on an X zone for flood purpose.

### **Staff Analysis:**

The Certificate of Appropriateness under review proposes the separation of two historic buildings and the relocation of the oldest structure in the site to its original orientation. By reviewing the Sanborn Maps, and construction craftmanship of the existing buildings, it was discovered that the rear one-story structure indeed is older than the principal front house. For the main house the plans include the relocation of the house by pushing it to the south towards the minimum 5' side yard requirement and elevating it 1'-4" from its current 2' high footers. Front porch will be rehabilitated as a three bay with four wood columns, wood railings and floors. Although staff found the current historic windows in good shape the owners would like to replace all of them with impact wood units. The southwestern first floor window on the south elevation is proposed to be shorter and the first-floor window at the rear façade will be removed. New fenestrations are proposed on the half story rear and north elevation,

As the existing rear attached historic building will be removed and relocated the plan proposes the removal of all three windows in the façade, two of them located in their original fenestration, and the installation of double folding doors at the first floor and larger double windows on the second floor. A one-story open porch is proposed in the rear of the main house.