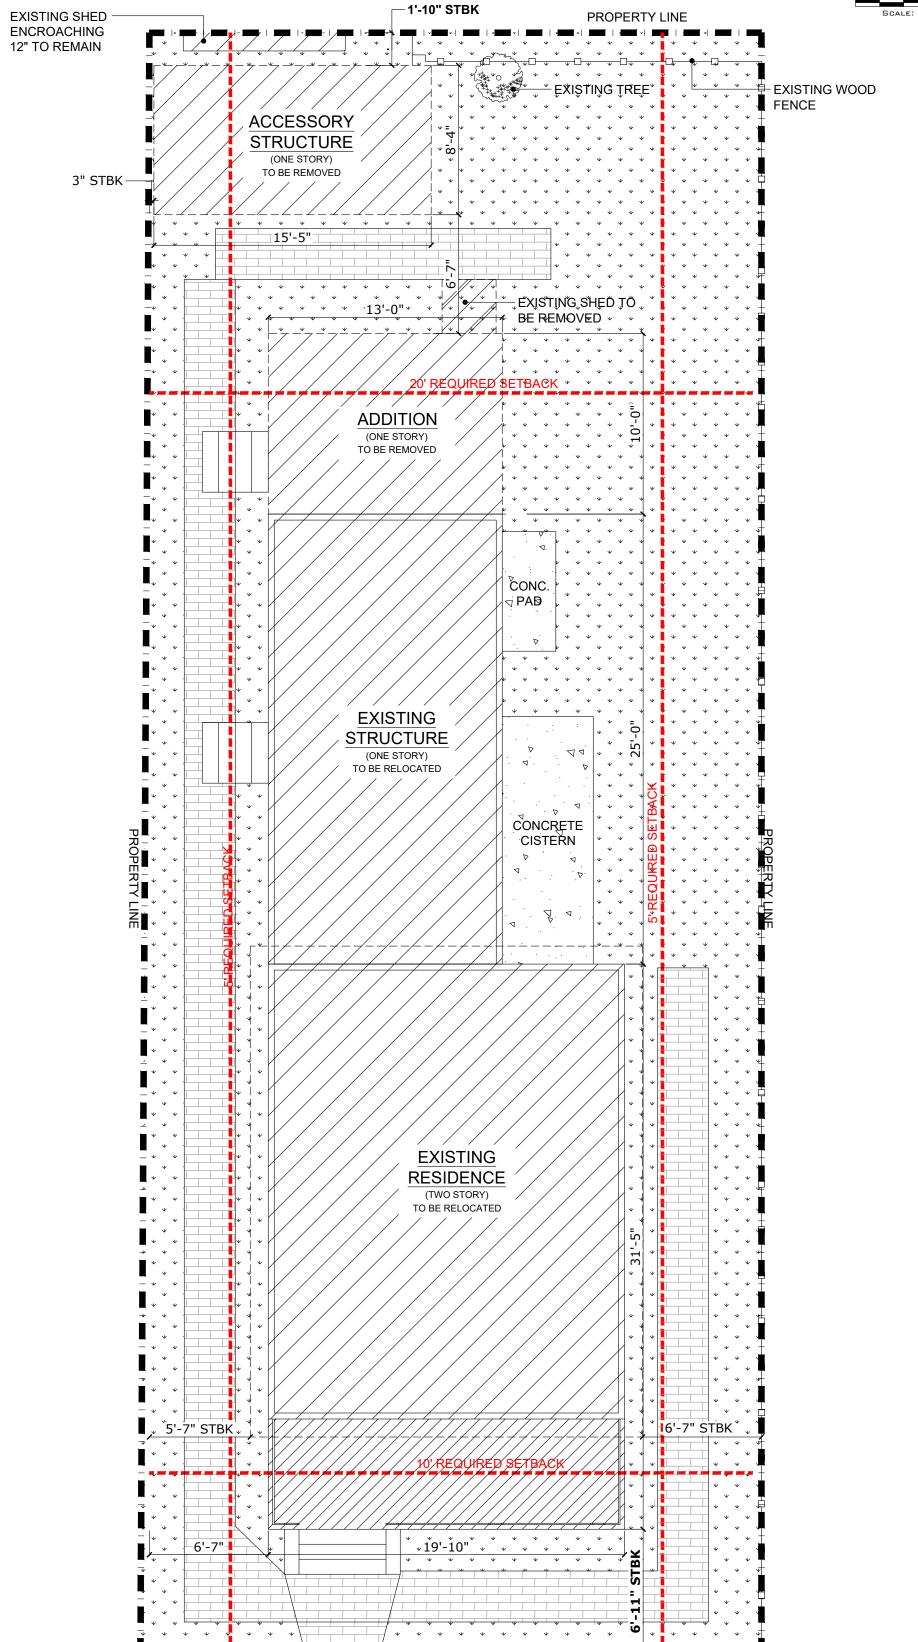

### **Site Facts:**

The building under review is a two-story house listed as a contributing resource to the historic district. The structure in question has a rear one-story addition that is older than the principal house. The principal two-story frame house was built circa 1920. The front porch of the building was altered by the removal of wood posts and installation of concrete floor. The house still preserves historic windows. At the rear of the two-story house there is a one-story frame structure depicted for the first time in the 1892 Sanborn Map. The structure sits over uncut coral stones and still have its original peg mortis and tenon. The structure has non-historic siding, non-historic jalousie windows and non-historic doors. The historic one-story structure has a rear addition that is not original to it nor it is historic. The site also has a rear detached non-historic ancillary building. Currently the building sits on an X zone for flood purpose.

### **Staff Analysis:**

The Certificate of Appropriateness under review proposes the separation of two historic buildings and the relocation of the oldest structure in the site to its original orientation. By reviewing the Sanborn Maps, and construction craftmanship of the existing buildings, it was discovered that the rear one-story structure indeed is older than the principal front house. For the main house the plans include the relocation of the house by pushing it to the south towards the minimum 5' side yard requirement and elevating it 1'-4" from its current 2' high footers. Front porch will be rehabilitated as a three bay with four wood columns, wood railings and floors. Although staff found the current historic windows in good shape the owners would like to replace all of them with impact wood units. The southwestern first floor window on the south elevation is proposed to be shorter and the first-floor window at the rear façade will be removed. New fenestrations are proposed on the half story rear and north elevation,

As the existing rear attached historic building will be removed and relocated the plan proposes the removal of all three windows in the façade, two of them located in their original fenestration, and the installation of double folding doors at the first floor and larger double windows on the second floor. A one-story open porch is proposed in the rear of the main house.

The plans include an elevated deck (3'-4" over grade) that will be located at the rear of the main house and will give access to the oldest building. The old building will be relocated at the back of the site, with the wider side facing the rear of the house. The building will have board and batten siding, wood impact windows and synthetic wood shingles as roofing finish. A small entry roof will be added for protection of the entry door. Wood shutters are proposed.

The plan also includes a pool with a water feature wall. As the deck will be elevated it will have wood railings in both sides. A one car paved driveway is also included in the plans.