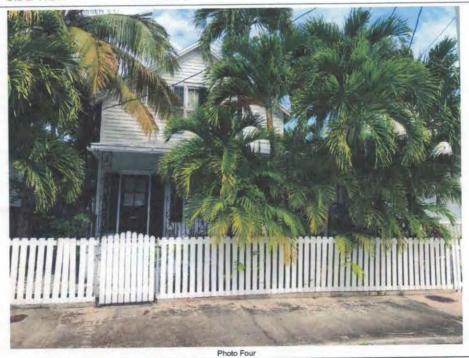

### **Site Facts:**

The building under review is a two-story house listed as a contributing resource to the historic district. The structure in question has a rear one-story addition that is older than the principal house. The principal two-story frame house was built circa 1920. The front porch of the building was altered by the removal of wood posts and installation of concrete floor. The house still preserves historic windows. At the rear of the two-story house there is a one-story frame structure depicted for the first time in the 1892 Sanborn Map. The structure sits over uncut coral stones and still have its original peg mortis and tenon. The structure has non-historic siding, non-historic jalousie windows and non-historic doors. The historic one-story structure has a rear addition that is not original to it nor it is historic. The site also has a rear detached non-historic ancillary building. Currently the building sits on an X zone for flood purpose.