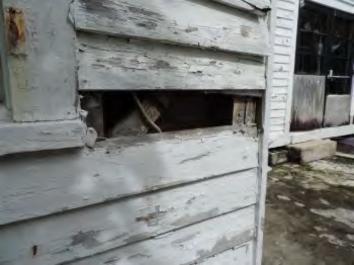

### **Site Facts:**

The building under review is a two-story house listed as a contributing resource to the historic district. The structure in question has a rear one-story addition that is older than the principal house. The principal two-story frame house was built circa 1920. The front porch of the building was altered by the removal of wood posts and installation of concrete floor. The house still preserves historic windows. At the rear of the two-story house there is a one-story frame structure depicted for the first time in the 1892 Sanborn Map. The structure sits over uncut coral stones and still have its original peg mortis and tenon. The structure has non-historic siding, non-historic jalousie windows and non-historic doors. The historic one-story structure has a rear addition that is not original to it nor it is historic. The site also has a rear detached non-historic ancillary building. Currently the building sits on an X zone for flood purpose.