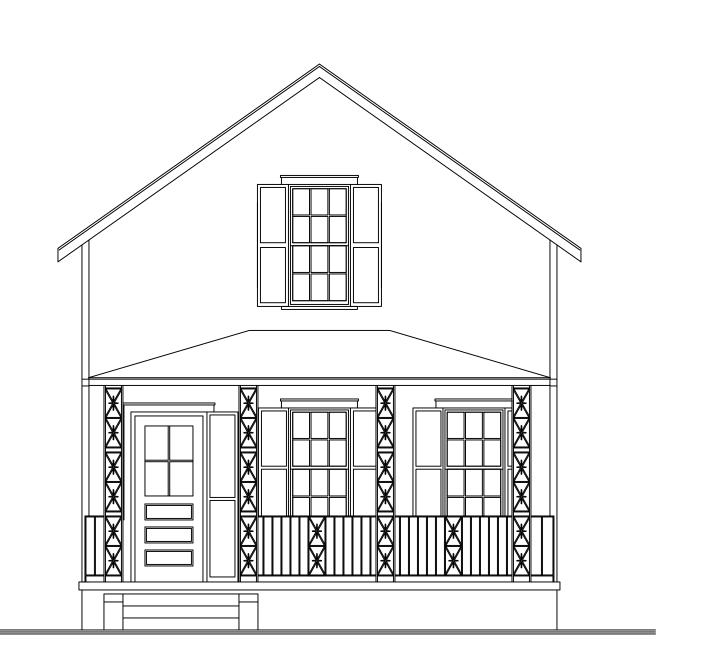

### **Staff Analysis:**

The Certificate of Appropriateness under review proposes the separation of two historic buildings and the relocation of the oldest structure in the site to its original orientation. By reviewing the Sanborn Maps, and construction craftmanship of the existing buildings, it was discovered that the rear one-story structure indeed is older than the principal front house. For the main house the plans include the relocation of the house by pushing it to the south towards the minimum 5' side yard requirement and elevating it 1'-4" from its current 2' high footers. Front porch will be rehabilitated as a three bay with four wood columns, wood railings and floors. Although staff found the current historic windows in good shape the owners would like to replace all of them with impact wood units. The southwestern first floor window on the south elevation is proposed to be shorter and the first-floor window at the rear façade will be removed. New fenestrations are proposed on the half story rear and north elevation,

### **Consistency with Cited Guidelines:**

It is staff's opinion that the proposed plans conform with some of the cited guidelines. Staff finds the separation of the two buildings, elevation of both structures, rehabilitation of the front porch and oldest building, and pool in keeping with the regulations.