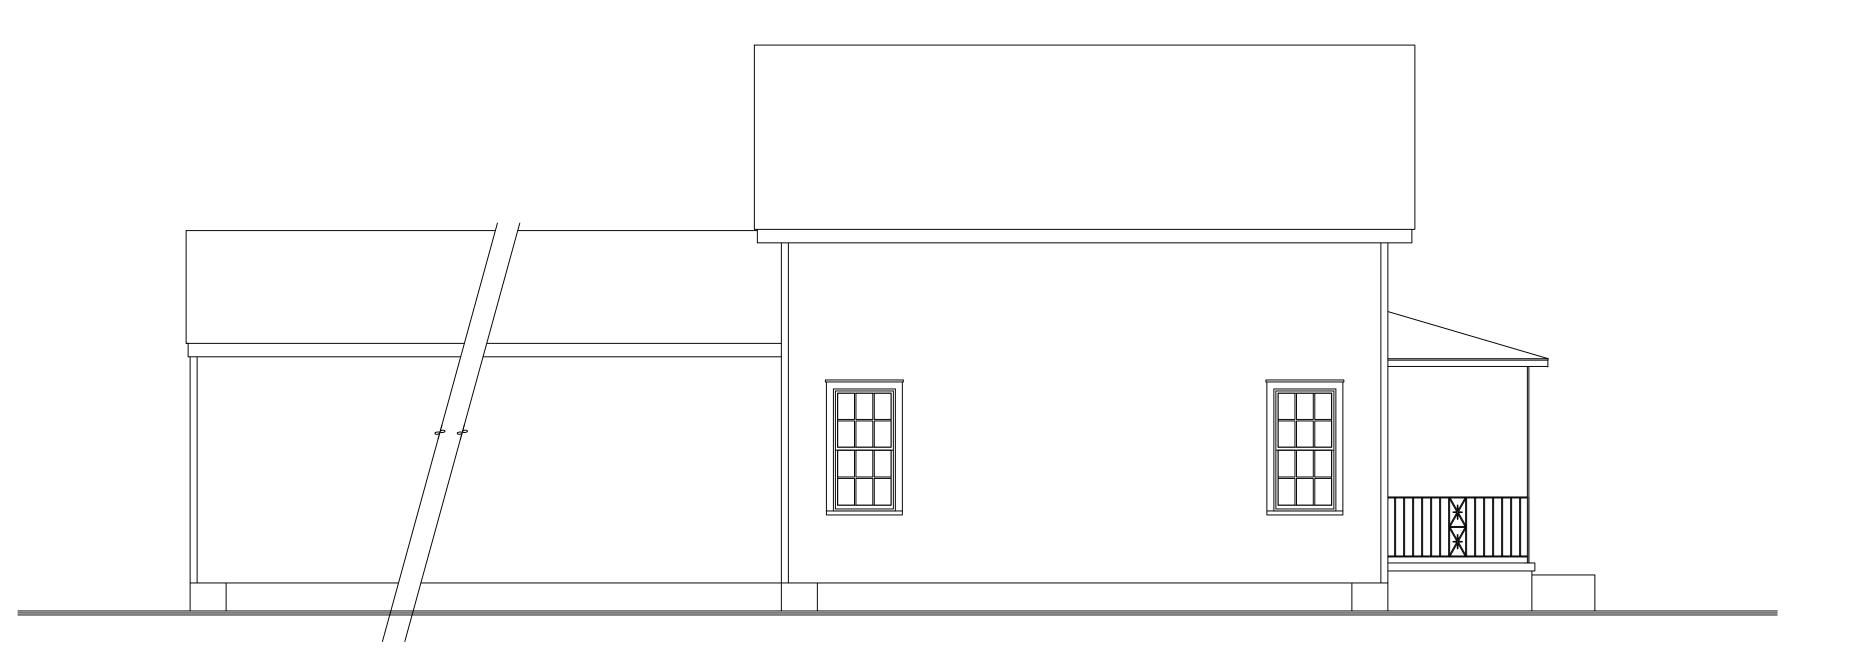

### **Staff Analysis:**

The Certificate of Appropriateness under review proposes the separation of two historic buildings and the relocation of the oldest structure in the site to its original orientation. By reviewing the Sanborn Maps, and construction craftmanship of the existing buildings, it was discovered that the rear one-story structure indeed is older than the principal front house. For the main house the plans include the relocation of the house by pushing it to the south towards the minimum 5' side yard requirement and elevating it 1'-4" from its current 2' high footers. Front porch will be rehabilitated as a three bay with four wood columns, wood railings and floors. Although staff found the current historic windows in good shape the owners would like to replace all of them with impact wood units. The southwestern first floor window on the south elevation is proposed to be shorter and the first-floor window at the rear façade will be removed. New fenestrations are proposed on the half story rear and north elevation,

As the existing rear attached historic building will be removed and relocated the plan proposes the removal of all three windows in the façade, two of them located in their original fenestration, and the installation of double folding doors at the first floor and larger double windows on the second floor. A one-story open porch is proposed in the rear of the main house.

The plans include an elevated deck (3'-4" over grade) that will be located at the rear of the main house and will give access to the oldest building. The old building will be relocated at the back of the site, with the wider side facing the rear of the house. The building will have board and batten siding, wood impact windows and synthetic wood shingles as roofing finish. A small entry roof will be added for protection of the entry door. Wood shutters are proposed.