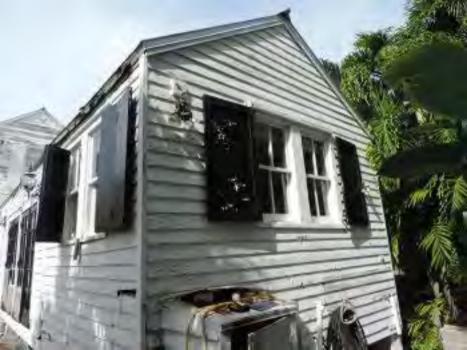

### **Site Facts:**

The building under review is a two-story house listed as a contributing resource to the historic district. The structure in question has a rear one-story addition that is older than the principal house. The principal two-story frame house was built circa 1920. The front porch of the building was altered by the removal of wood posts and installation of concrete floor. The house still preserves historic windows. At the rear of the two-story house there is a one-story frame structure depicted for the first time in the 1892 Sanborn Map. The structure sits over uncut coral stones and still have its original peg mortis and tenon. The structure has non-historic siding, non-historic jalousie windows and non-historic doors. The historic one-story structure has a rear addition that is not original to it nor it is historic. The site also has a rear detached non-historic ancillary building. Currently the building sits on an X zone for flood purpose.

### **Staff Analysis:**

The Certificate of Appropriateness under review proposes the separation of two historic buildings and the relocation of the oldest structure in the site to its original orientation. By reviewing the Sanborn Maps, and construction craftmanship of the existing buildings, it was discovered that the rear one-story structure indeed is older than the principal front house. For the main house the plans include the relocation of the house by pushing it to the south towards the minimum 5' side yard requirement and elevating it 1'-4" from its current 2' high footers. Front porch will be rehabilitated as a three bay with four wood columns, wood railings and floors. Although staff found the current historic windows in good shape the owners would like to replace all of them with impact wood units. The southwestern first floor window on the south elevation is proposed to be shorter and the first-floor window at the rear façade will be removed. New fenestrations are proposed on the half story rear and north elevation,