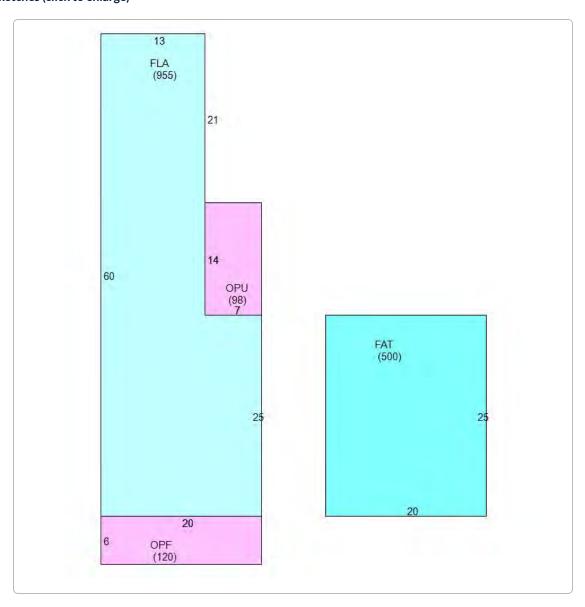

| \$36,000   | Conversion Code |                   | 646       | 47        |

### **Permits**

| Number <b>♦</b> | Date Issued <b>♦</b> | Date Completed <b>♦</b> | Amount <b>♦</b> | Permit Type ◆ |
|-----------------|----------------------|-------------------------|-----------------|---------------|
| 03-4094         | 12/4/2003            | 9/27/2004               | \$12,000        |               |
| 0003158         | 10/6/2000            | 12/21/2000              | \$2,000         |               |
| 0001687         | 6/22/2000            | 7/20/2000               | \$400           |               |
| 0000812         | 3/29/2000            | 7/20/2000               | \$3,000         |               |

### **View Tax Info**

View Taxes for this Parcel

### Sketches (click to enlarge)



### **Photos**



### Мар



### **TRIM Notice**

2020 TRIM Notice (PDF)

### 2020 Notices Only

No data available for the following modules: Commercial Buildings, Mobile Home Buildings, Exemptions.

The Monroe County Property Appraiser's office maintains data on property within the County solely for the purpose of fulfilling its responsibility to secure a just valuation for ad valorem tax purposes of all property within the County. The Monroe County Property Appraiser's office cannot guarantee its accuracy for any other purpose. Likewise, data provided regarding one tax year may not be applicable in prior or subsequent years. By requesting such data, you hereby understand and agree that the User Privacy Policy
GDPR Privacy Notice

Last Data Upload: 7/21/2021, 2:36:52 AM

Version 2.3.134