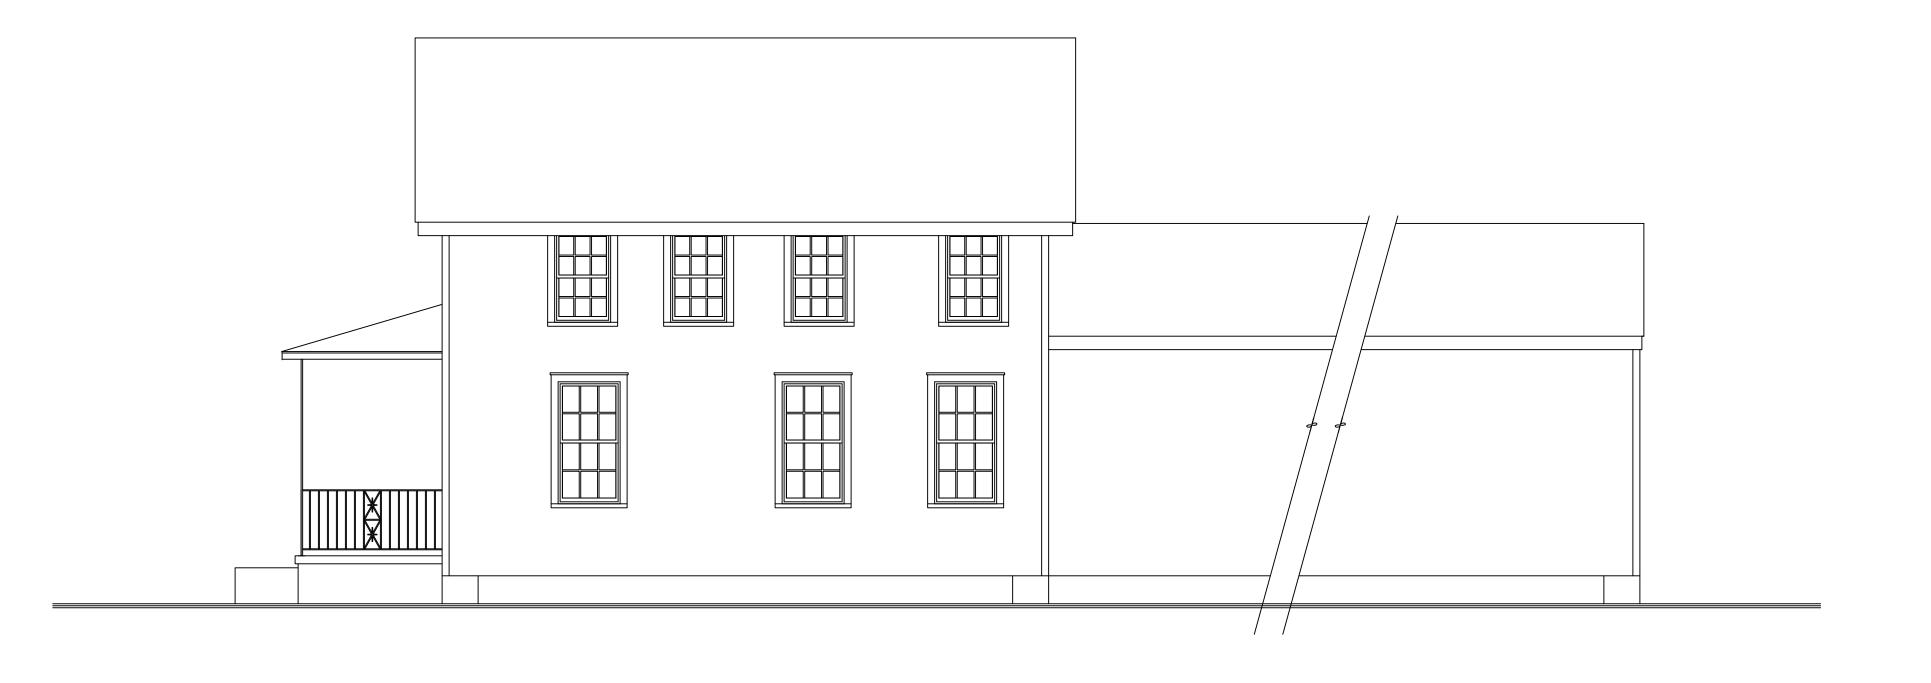

### **Site Facts:**

The building under review is a two-story house listed as a contributing resource to the historic district. The structure in question has a rear one-story addition that is older than the principal house. The principal two-story frame house was built circa 1920. The front porch of the building was altered by the removal of wood posts and installation of concrete floor. The house still preserves historic windows. At the rear of the two-story house there is a one-story frame structure depicted for the first time in the 1892 Sanborn Map. The structure sits over uncut coral stones and still have its original peg mortis and tenon. The structure has non-historic siding, non-historic jalousie windows and non-historic doors. The historic one-story structure has a rear addition that is not original to it nor it is historic. The site also has a rear detached non-historic ancillary building. Currently the building sits on an X zone for flood purpose.

### **Staff Analysis:**

The Certificate of Appropriateness under review proposes the separation of two historic buildings and the relocation of the oldest structure in the site to its original orientation. By reviewing the Sanborn Maps, and construction craftmanship of the existing buildings, it was discovered that the rear one-story structure indeed is older than the principal front house. For the main house the plans include the relocation of the house by pushing it to the south towards the minimum 5' side yard requirement and elevating it 1'-4" from its current 2' high footers. Front porch will be rehabilitated as a three bay with four wood columns, wood railings and floors. Although staff found the current historic windows in good shape the owners would like to replace all of them with impact wood units. The southwestern first floor window on the south elevation is proposed to be shorter and the first-floor window at the rear façade will be removed. New fenestrations are proposed on the half story rear and north elevation,

As the existing rear attached historic building will be removed and relocated the plan proposes the removal of all three windows in the façade, two of them located in their original fenestration, and the installation of double folding doors at the first floor and larger double windows on the second floor. A one-story open porch is proposed in the rear of the main house.