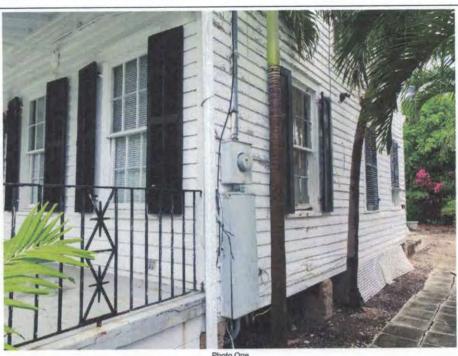

### **Site Facts:**

The building under review is a two-story house listed as a contributing resource to the historic district. The structure in question has a rear one-story addition that is older than the principal house. The principal two-story frame house was built circa 1920. The front porch of the building was altered by the removal of wood posts and installation of concrete floor. The house still preserves historic windows. At the rear of the two-story house there is a one-story frame structure depicted for the first time in the 1892 Sanborn Map. The structure sits over uncut coral stones and still have its original peg mortis and tenon. The structure has non-historic siding, non-historic jalousie windows and non-historic doors. The historic one-story structure has a rear addition that is not original to it nor it is historic. The site also has a rear detached non-historic ancillary building. Currently the building sits on an X zone for flood purpose.

### **Staff Analysis:**

The Certificate of Appropriateness under review proposes the separation of two historic buildings and the relocation of the oldest structure in the site to its original orientation. By reviewing the Sanborn Maps, and construction craftmanship of the existing buildings, it was discovered that the rear one-story structure indeed is older than the principal front house. For the main house the plans include the relocation of the house by pushing it to the south towards the minimum 5' side yard requirement and elevating it 1'-4" from its current 2' high footers. Front porch will be rehabilitated as a three bay with four wood columns, wood railings and floors. Although staff found the current historic windows in good shape the owners would like to replace all of them with impact wood units. The southwestern first floor window on the south elevation is proposed to be shorter and the first-floor window at the rear façade will be removed. New fenestrations are proposed on the half story rear and north elevation,