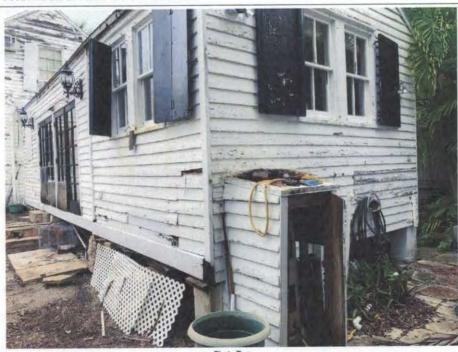

### **Site Facts:**

The building under review is a two-story house listed as a contributing resource to the historic district. The structure in question has a rear one-story addition that is older than the principal house. The principal two-story frame house was built circa 1920. The front porch of the building was altered by the removal of wood posts and installation of concrete floor. The house still preserves historic windows. At the rear of the two-story house there is a one-story frame structure depicted for the first time in the 1892 Sanborn Map. The structure sits over uncut coral stones and still have its original peg mortis and tenon. The structure has non-historic siding, non-historic jalousie windows and non-historic doors. The historic one-story structure has a rear addition that is not original to it nor it is historic. The site also has a rear detached non-historic ancillary building. Currently the building sits on an X zone for flood purpose.

### **Staff Analysis:**

The Certificate of Appropriateness under review proposes the separation of two historic buildings and the relocation of the oldest structure in the site to its original orientation. By reviewing the Sanborn Maps, and construction craftmanship of the existing buildings, it was discovered that the rear one-story structure indeed is older than the principal front house. For the main house the plans include the relocation of the house by pushing it to the south towards the minimum 5' side yard requirement and elevating it 1'-4" from its current 2' high footers. Front porch will be rehabilitated as a three bay with four wood columns, wood railings and floors. Although staff found the current historic windows in good shape the owners would like to replace all of them with impact wood units. The southwestern first floor window on the south elevation is proposed to be shorter and the first-floor window at the rear façade will be removed. New fenestrations are proposed on the half story rear and north elevation,

However, staff finds the removal of historic windows at the rear, replacement of all historic windows, and changes in size of historic fenestrations on the south elevation- westernmost first floor window on south elevation, and on the rear elevation to be inconsistent with guidelines for windows. Staff visited the house and did not found major deterioration on any of the historic windows. Historic windows are character defining features to a house and removing them to have new units is contrary to historic preservation principles. Staff also wants to state that there are in the market cedar shingles with fire retardant preservatives that meet current building code and will be more appropriate than synthetic shingles for the old structure roof.