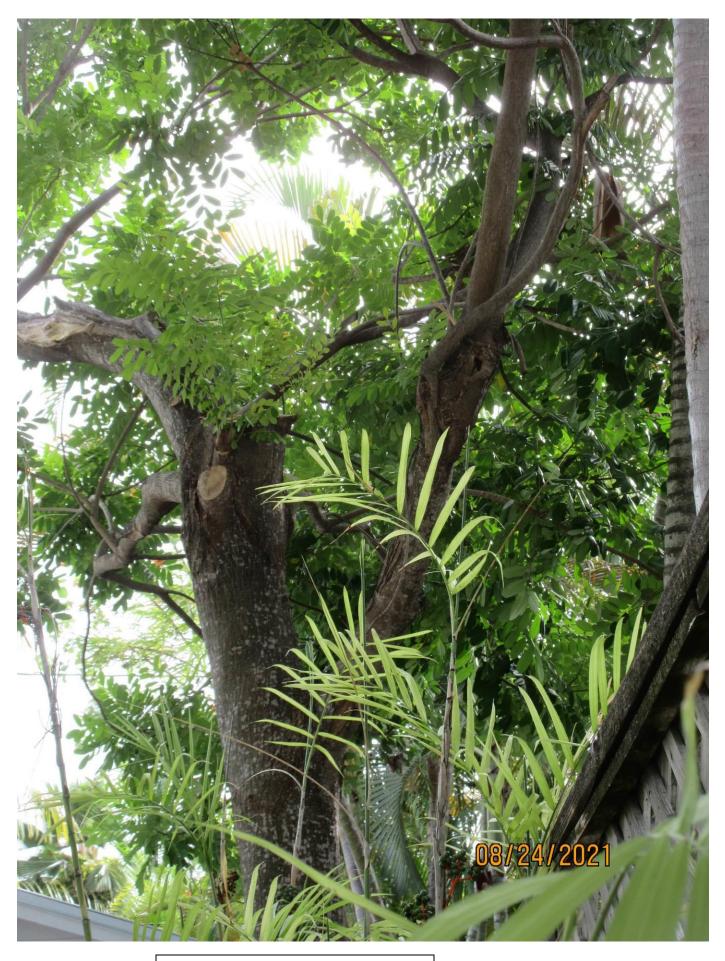

**Tree Species: Paradise (Simarouba glauca)** 

Photo showing location of tree, view 1.

Photos showing location of tree, view 2.

Photo showing canopy of tree, view 1.

Two photos showing canopy of tree, views 2 and 3. Note recent damage from branch break and tear.

Photo showing tree trunk and most of tree and location next to property line.

Photo of tree canopy, view 4. Note recent damage from branch break and tear.

Photo of tree canopy, view 5.

Diameter: 13"

Location: 60% (located close to property line along right side)

Species: 100% (on protected tree list)

Condition: 40% (poor canopy structure, main trunk previously damaged by

storm and removed. Another large branch recently broke off tree.)

Total Average Value = 66%

**Value x Diameter = 8.5 replacement caliper inches** 