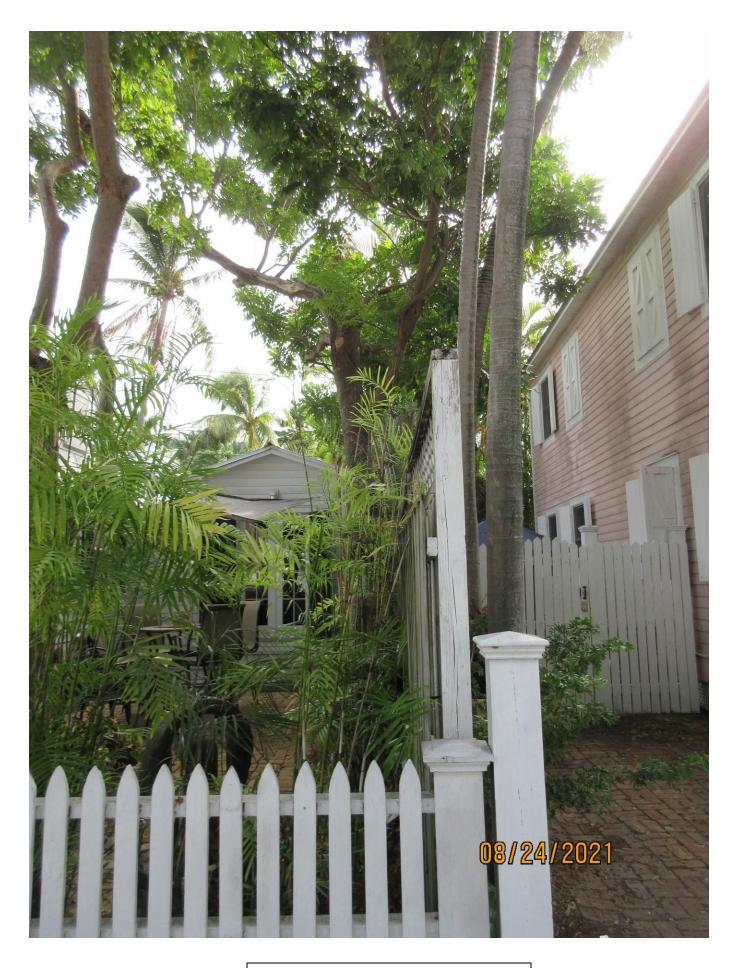

**Tree Species: Paradise (Simarouba glauca)** 

Photo showing location of tree, view 1.

Photos showing location of tree, view 2.

Photo showing canopy of tree, view 1.

Two photos showing canopy of tree, views 2 and 3. Note recent damage from branch break and tear.

Photo showing tree trunk and most of tree and location next to property line.

Photo of tree canopy, view 4. Note recent damage from branch break and tear.

Photo of tree canopy, view 5.

Diameter: 13"

Location: 60% (located close to property line along right side)