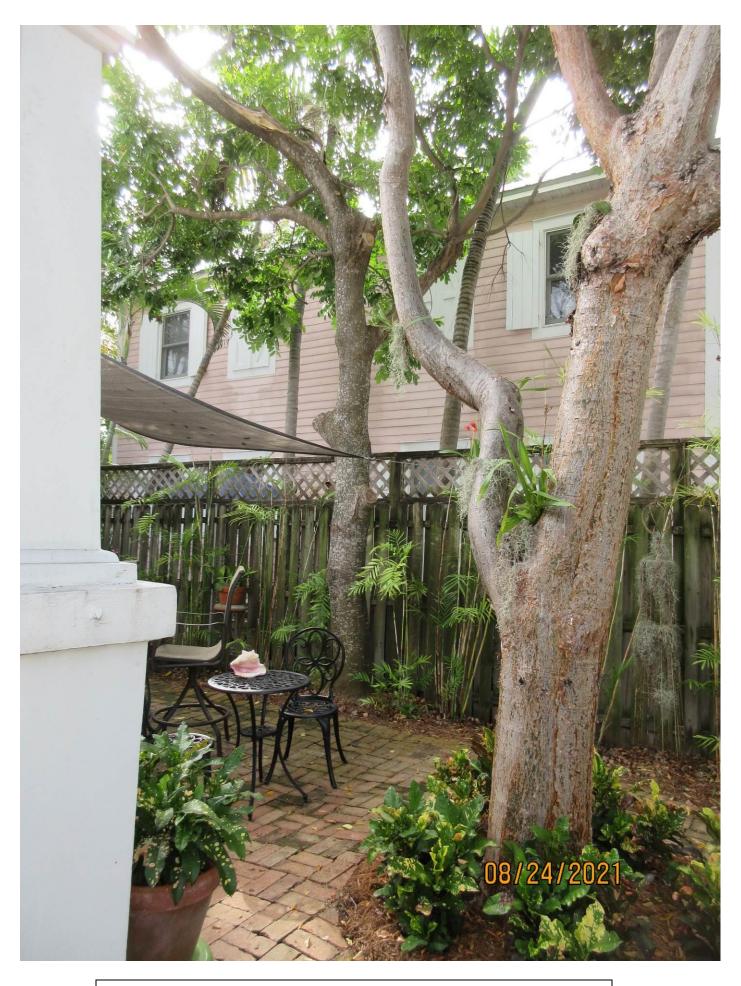

**Tree Species: Paradise (Simarouba glauca)** 

Photo showing location of tree, view 1.

Photos showing location of tree, view 2.

Photo showing canopy of tree, view 1.

Two photos showing canopy of tree, views 2 and 3. Note recent damage from branch break and tear.

Photo showing tree trunk and most of tree and location next to property line.

Photo of tree canopy, view 4. Note recent damage from branch break and tear.

Photo of tree canopy, view 5.

Diameter: 13"

Location: 60% (located close to property line along right side)