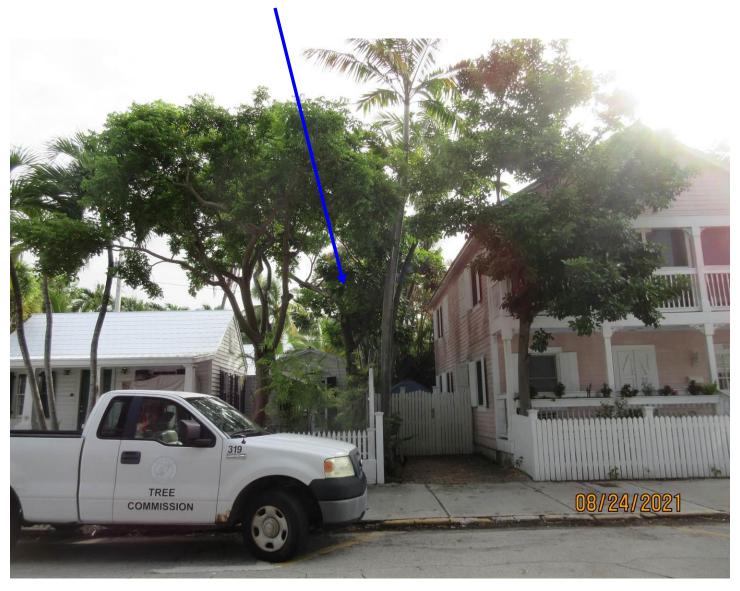

**Tree Species: Paradise (Simarouba glauca)** 

Photo showing location of tree, view 1.

Photos showing location of tree, view 2.

Photo showing canopy of tree, view 1.

Two photos showing canopy of tree, views 2 and 3. Note recent damage from branch break and tear.

Photo showing tree trunk and most of tree and location next to property line.

Photo of tree canopy, view 4. Note recent damage from branch break and tear.

Photo of tree canopy, view 5.

Diameter: 13"

Location: 60% (located close to property line along right side)