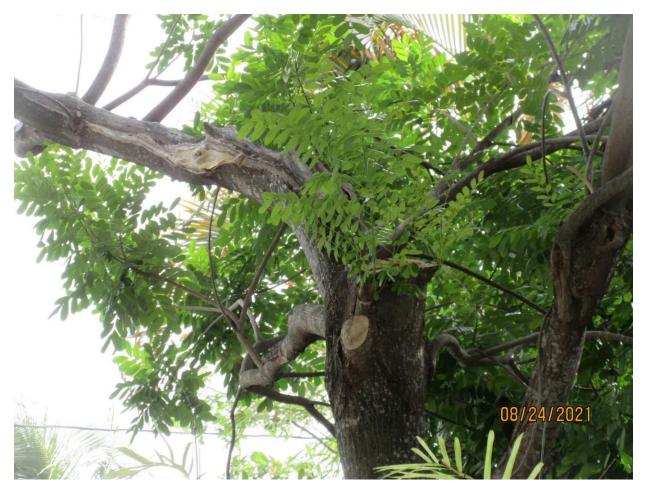

**Tree Species: Paradise (Simarouba glauca)** 

Photo showing location of tree, view 1.

Photos showing location of tree, view 2.

Photo showing canopy of tree, view 1.

Two photos showing canopy of tree, views 2 and 3. Note recent damage from branch break and tear.

Photo showing tree trunk and most of tree and location next to property line.

Photo of tree canopy, view 4. Note recent damage from branch break and tear.

Photo of tree canopy, view 5.

Diameter: 13"

Location: 60% (located close to property line along right side)

Species: 100% (on protected tree list)

Condition: 40% (poor canopy structure, main trunk previously damaged by

storm and removed. Another large branch recently broke off tree.)

Total Average Value = 66%

**Value x Diameter = 8.5 replacement caliper inches** 