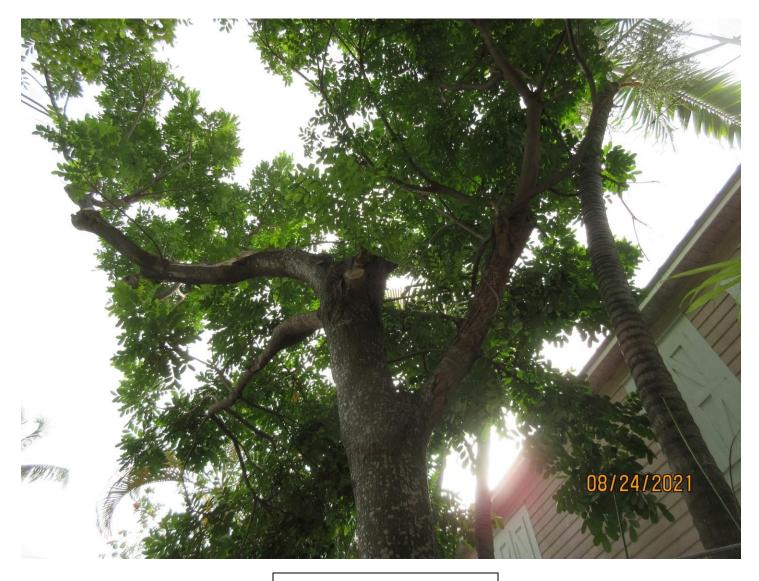

**Tree Species: Paradise (Simarouba glauca)** 

Photo showing location of tree, view 1.

Photos showing location of tree, view 2.

Photo showing canopy of tree, view 1.

Two photos showing canopy of tree, views 2 and 3. Note recent damage from branch break and tear.

Photo showing tree trunk and most of tree and location next to property line.

Photo of tree canopy, view 4. Note recent damage from branch break and tear.

Photo of tree canopy, view 5.

Diameter: 13"

Location: 60% (located close to property line along right side)