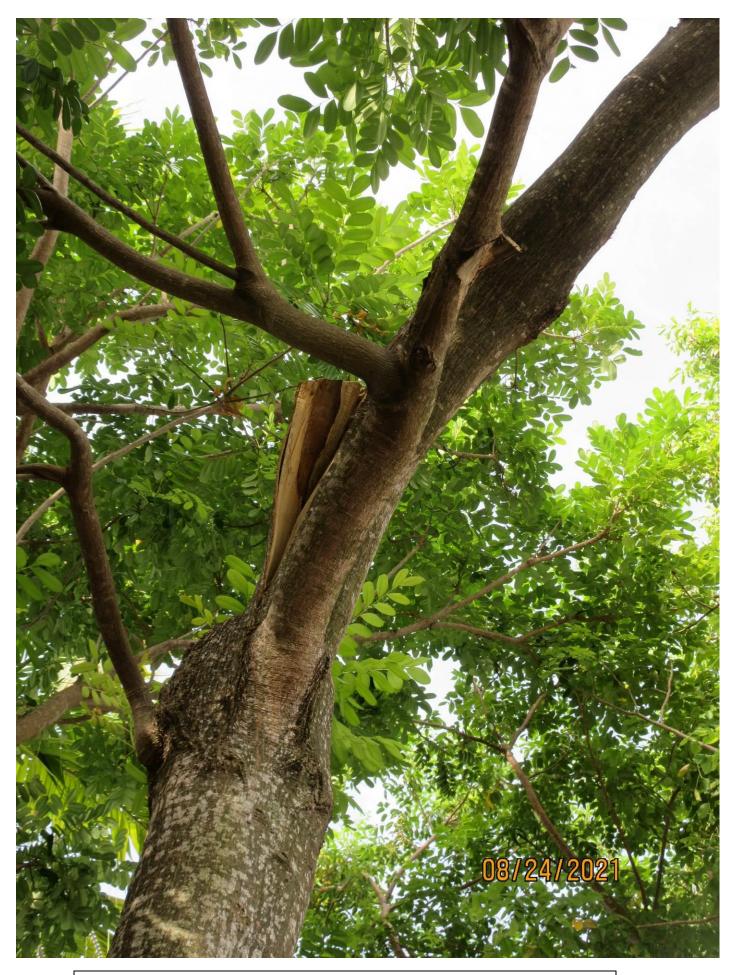

**Tree Species: Paradise (Simarouba glauca)** 

Photo showing location of tree, view 1.

Photos showing location of tree, view 2.

Photo showing canopy of tree, view 1.

Two photos showing canopy of tree, views 2 and 3. Note recent damage from branch break and tear.

Photo showing tree trunk and most of tree and location next to property line.

Photo of tree canopy, view 4. Note recent damage from branch break and tear.

Photo of tree canopy, view 5.

Diameter: 13"

Location: 60% (located close to property line along right side)

Species: 100% (on protected tree list)

Condition: 40% (poor canopy structure, main trunk previously damaged by

storm and removed. Another large branch recently broke off tree.)

Total Average Value = 66%

**Value x Diameter = 8.5 replacement caliper inches** 