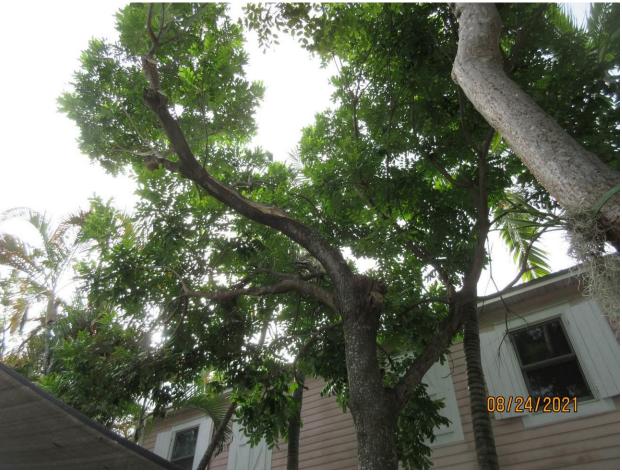

**Tree Species: Paradise (Simarouba glauca)** 

Photo showing location of tree, view 1.

Photos showing location of tree, view 2.

Photo showing canopy of tree, view 1.

Two photos showing canopy of tree, views 2 and 3. Note recent damage from branch break and tear.

Photo showing tree trunk and most of tree and location next to property line.

Photo of tree canopy, view 4. Note recent damage from branch break and tear.

Photo of tree canopy, view 5.

Diameter: 13"

Location: 60% (located close to property line along right side)

Species: 100% (on protected tree list)

Condition: 40% (poor canopy structure, main trunk previously damaged by

storm and removed. Another large branch recently broke off tree.)

Total Average Value = 66%

**Value x Diameter = 8.5 replacement caliper inches** 