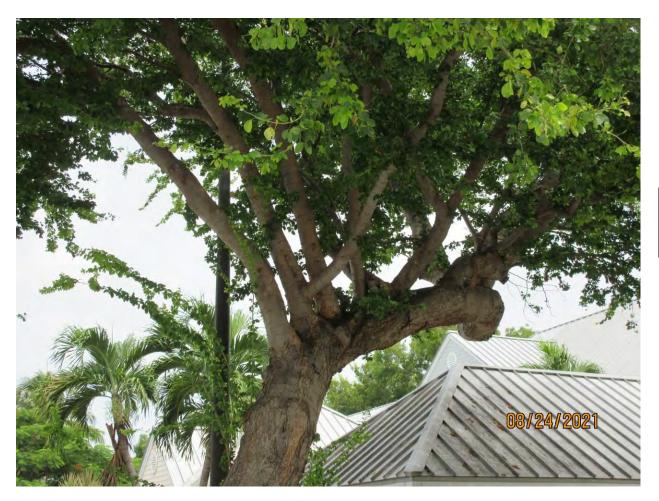

Tree Species: Madras Thorn (Pithocellobium dulce)

Photo showing location of tree.

Photo of tree canopy, view 1.

Photo of base and trunk of tree, view 1.

Photo of base and trunk of tree, view 2.

Two photos of base and trunk of tree, view 3 and 4. Note location of drainage structure.

Photo of base and trunk of tree, view 5.

Photo of base and trunk of tree, view 6.

Photo of tree canopy, view 1.

Photo of tree canopy, view 2.

Photo of entire tree.

Diameter: 21"

Location: 50% (very visible tree, impacting sidewalk and drainage area)

Species: 50% (not on protected or not protected tree list)

Condition: 50% (fair to poor, canopy weight structure is one sided, old damage to trunk and main branch areas, some decay and regrowth. Tree

species known for being brittle and dropping limbs.)