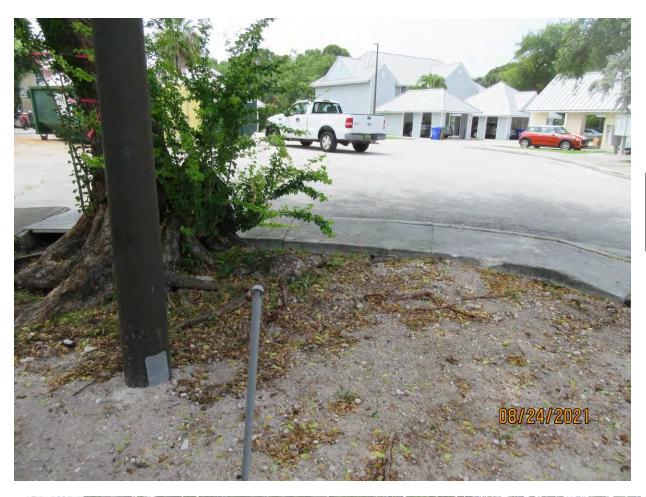

Tree Species: Madras Thorn (Pithocellobium dulce)

Photo showing location of tree.

Photo of tree canopy, view 1.

Photo of base and trunk of tree, view 1.

Photo of base and trunk of tree, view 2.

Two photos of base and trunk of tree, view 3 and 4. Note location of drainage structure.

Photo of base and trunk of tree, view 5.

Photo of base and trunk of tree, view 6.

Photo of tree canopy, view 1.

Photo of tree canopy, view 2.

Photo of entire tree.

Diameter: 21"

Location: 50% (very visible tree, impacting sidewalk and drainage area)