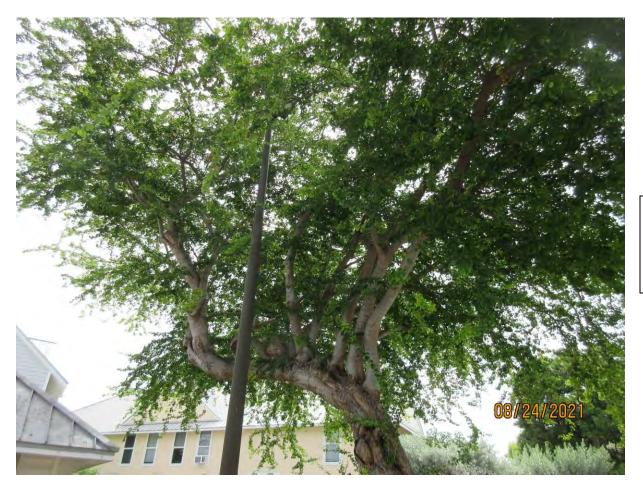

Tree Species: Madras Thorn (Pithocellobium dulce)

Photo showing location of tree.

Photo of tree canopy, view 1.

Photo of base and trunk of tree, view 1.

Photo of base and trunk of tree, view 2.

Two photos of base and trunk of tree, view 3 and 4. Note location of drainage structure.

Photo of base and trunk of tree, view 5.

Photo of base and trunk of tree, view 6.

Photo of tree canopy, view 1.

Photo of tree canopy, view 2.

Photo of entire tree.

Diameter: 21"

Location: 50% (very visible tree, impacting sidewalk and drainage area)

Species: 50% (not on protected or not protected tree list)

Condition: 50% (fair to poor, canopy weight structure is one sided, old damage to trunk and main branch areas, some decay and regrowth. Tree

species known for being brittle and dropping limbs.)