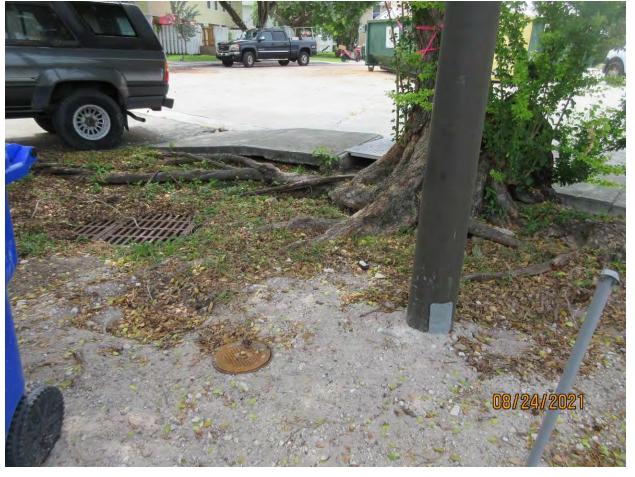

Tree Species: Madras Thorn (Pithocellobium dulce)

Photo showing location of tree.

Photo of tree canopy, view 1.

Photo of base and trunk of tree, view 1.

Photo of base and trunk of tree, view 2.

Two photos of base and trunk of tree, view 3 and 4. Note location of drainage structure.

Photo of base and trunk of tree, view 5.

Photo of base and trunk of tree, view 6.

Photo of tree canopy, view 1.

Photo of tree canopy, view 2.

Photo of entire tree.

Diameter: 21"

Location: 50% (very visible tree, impacting sidewalk and drainage area)