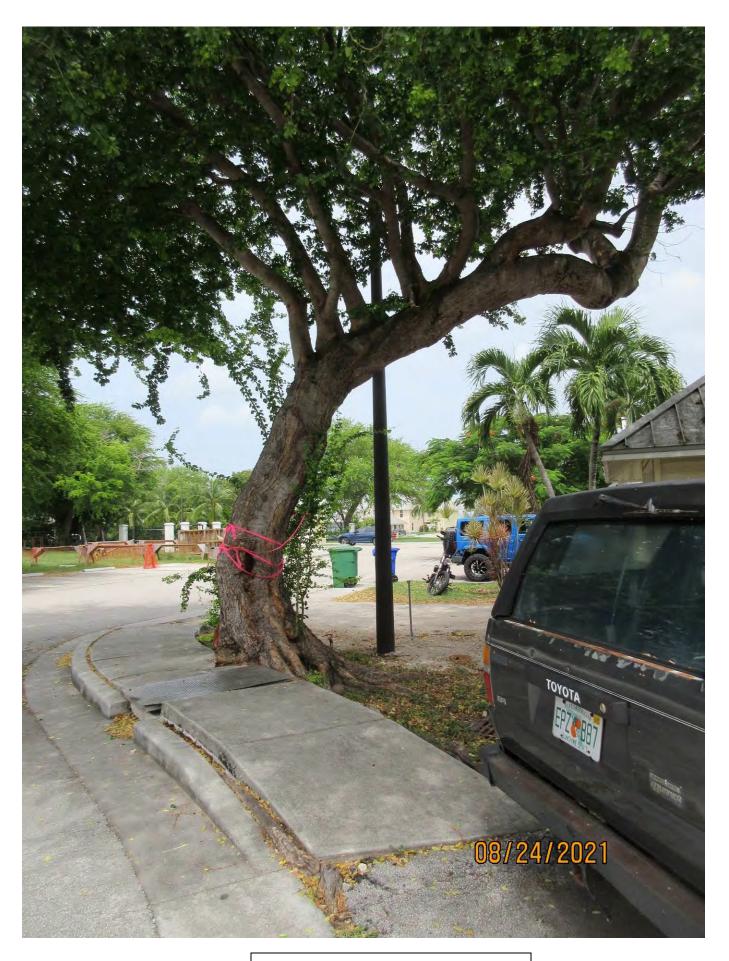

Tree Species: Madras Thorn (Pithocellobium dulce)

Photo showing location of tree.

Photo of tree canopy, view 1.

Photo of base and trunk of tree, view 1.

Photo of base and trunk of tree, view 2.

Two photos of base and trunk of tree, view 3 and 4. Note location of drainage structure.

Photo of base and trunk of tree, view 5.

Photo of base and trunk of tree, view 6.

Photo of tree canopy, view 1.

Photo of tree canopy, view 2.

Photo of entire tree.

Diameter: 21"

Location: 50% (very visible tree, impacting sidewalk and drainage area)

Species: 50% (not on protected or not protected tree list)

Condition: 50% (fair to poor, canopy weight structure is one sided, old damage to trunk and main branch areas, some decay and regrowth. Tree

species known for being brittle and dropping limbs.)