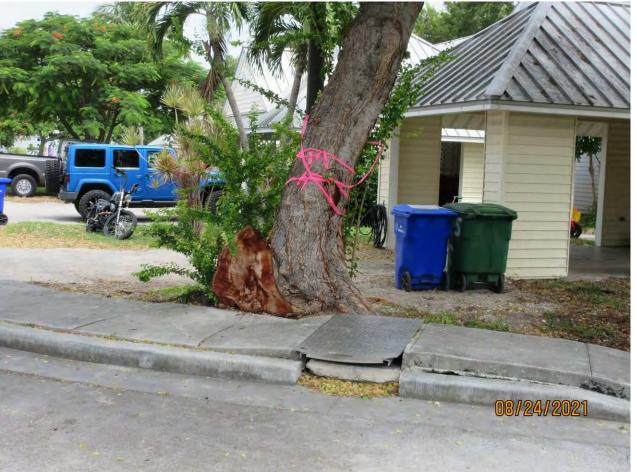

Tree Species: Madras Thorn (Pithocellobium dulce)

Photo showing location of tree.

Photo of tree canopy, view 1.

Photo of base and trunk of tree, view 1.

Photo of base and trunk of tree, view 2.

Two photos of base and trunk of tree, view 3 and 4. Note location of drainage structure.

Photo of base and trunk of tree, view 5.

Photo of base and trunk of tree, view 6.

Photo of tree canopy, view 1.

Photo of tree canopy, view 2.

Photo of entire tree.

Diameter: 21"

Location: 50% (very visible tree, impacting sidewalk and drainage area)

Species: 50% (not on protected or not protected tree list)

Condition: 50% (fair to poor, canopy weight structure is one sided, old damage to trunk and main branch areas, some decay and regrowth. Tree

species known for being brittle and dropping limbs.)