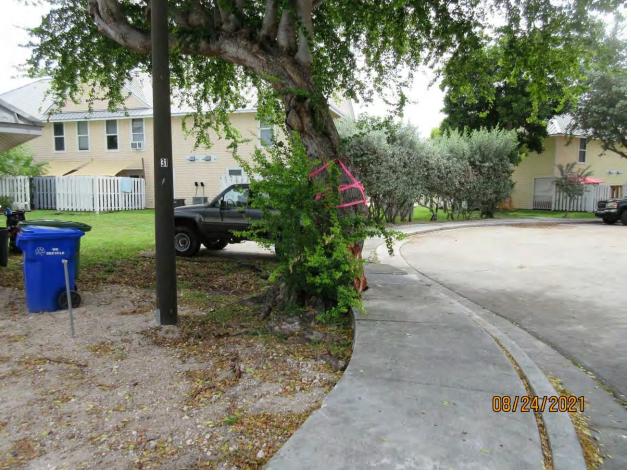

Tree Species: Madras Thorn (Pithocellobium dulce)

Photo showing location of tree.

Photo of tree canopy, view 1.

Photo of base and trunk of tree, view 1.

Photo of base and trunk of tree, view 2.

Two photos of base and trunk of tree, view 3 and 4. Note location of drainage structure.

Photo of base and trunk of tree, view 5.

Photo of base and trunk of tree, view 6.

Photo of tree canopy, view 1.

Photo of tree canopy, view 2.

Photo of entire tree.

Diameter: 21"

Location: 50% (very visible tree, impacting sidewalk and drainage area)