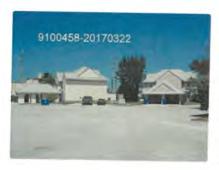

Tree Species: Madras Thorn (Pithocellobium dulce)

Photo showing location of tree.

Photo of tree canopy, view 1.

Photo of base and trunk of tree, view 1.

Photo of base and trunk of tree, view 2.

Two photos of base and trunk of tree, view 3 and 4. Note location of drainage structure.

Photo of base and trunk of tree, view 5.

Photo of base and trunk of tree, view 6.

Photo of tree canopy, view 1.

Photo of tree canopy, view 2.

Photo of entire tree.

Diameter: 21"

Location: 50% (very visible tree, impacting sidewalk and drainage area)