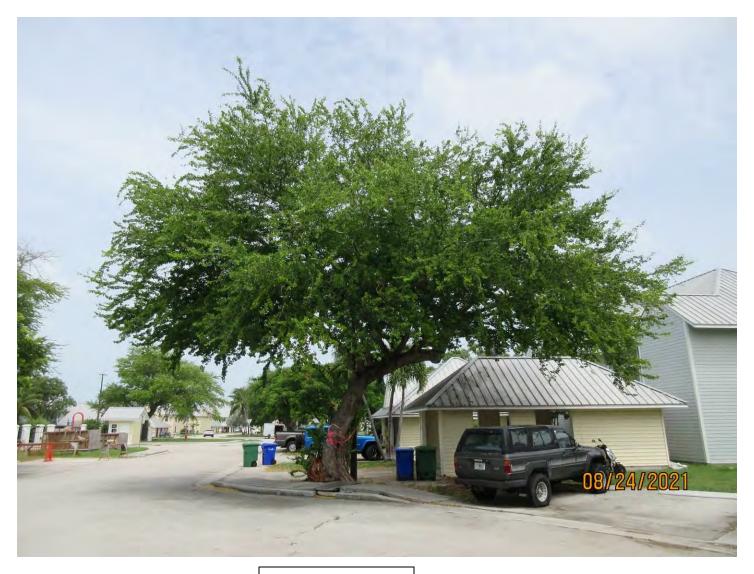

Tree Species: Madras Thorn (Pithocellobium dulce)

Photo showing location of tree.

Photo of tree canopy, view 1.

Photo of base and trunk of tree, view 1.

Photo of base and trunk of tree, view 2.

Two photos of base and trunk of tree, view 3 and 4. Note location of drainage structure.

Photo of base and trunk of tree, view 5.

Photo of base and trunk of tree, view 6.

Photo of tree canopy, view 1.

Photo of tree canopy, view 2.

Photo of entire tree.

Diameter: 21"

Location: 50% (very visible tree, impacting sidewalk and drainage area)

Species: 50% (not on protected or not protected tree list)

Condition: 50% (fair to poor, canopy weight structure is one sided, old damage to trunk and main branch areas, some decay and regrowth. Tree

species known for being brittle and dropping limbs.)