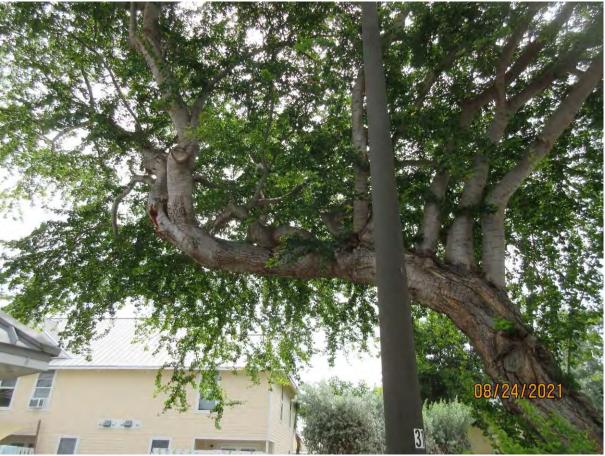

Tree Species: Madras Thorn (Pithocellobium dulce)

Photo showing location of tree.

Photo of tree canopy, view 1.

Photo of base and trunk of tree, view 1.

Photo of base and trunk of tree, view 2.

Two photos of base and trunk of tree, view 3 and 4. Note location of drainage structure.

Photo of base and trunk of tree, view 5.

Photo of base and trunk of tree, view 6.

Photo of tree canopy, view 1.

Photo of tree canopy, view 2.

Photo of entire tree.

Diameter: 21"

Location: 50% (very visible tree, impacting sidewalk and drainage area)

Species: 50% (not on protected or not protected tree list)

Condition: 50% (fair to poor, canopy weight structure is one sided, old damage to trunk and main branch areas, some decay and regrowth. Tree

species known for being brittle and dropping limbs.)