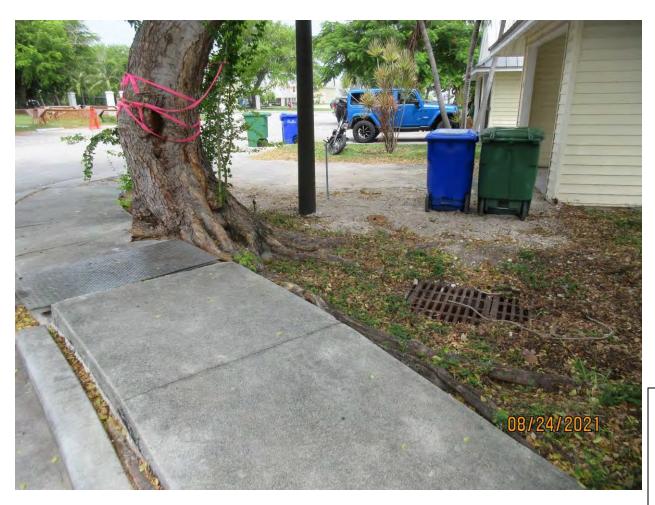

Tree Species: Madras Thorn (Pithocellobium dulce)

Photo showing location of tree.

Photo of tree canopy, view 1.

Photo of base and trunk of tree, view 1.

Photo of base and trunk of tree, view 2.

Two photos of base and trunk of tree, view 3 and 4. Note location of drainage structure.

Photo of base and trunk of tree, view 5.

Photo of base and trunk of tree, view 6.

Photo of tree canopy, view 1.

Photo of tree canopy, view 2.

Photo of entire tree.

Diameter: 21"

Location: 50% (very visible tree, impacting sidewalk and drainage area)

Species: 50% (not on protected or not protected tree list)

Condition: 50% (fair to poor, canopy weight structure is one sided, old damage to trunk and main branch areas, some decay and regrowth. Tree

species known for being brittle and dropping limbs.)