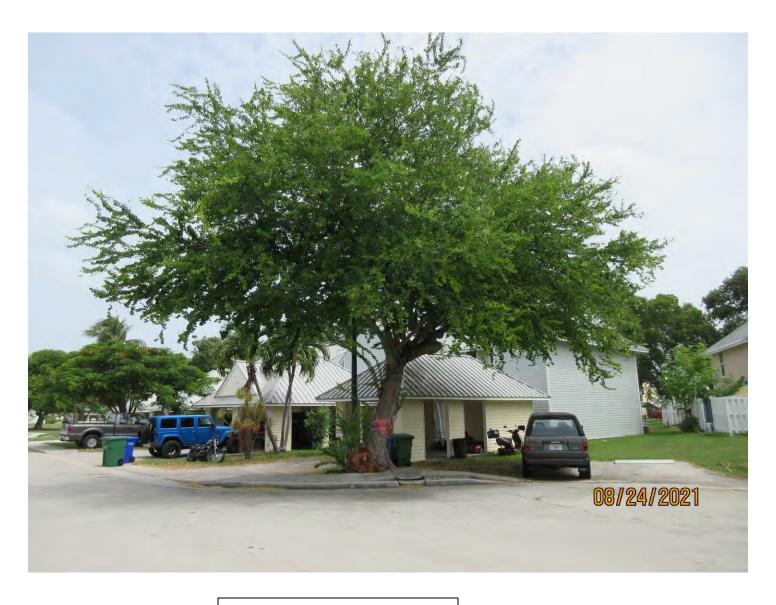

Tree Species: Madras Thorn (Pithocellobium dulce)

Photo showing location of tree.

Photo of tree canopy, view 1.

Photo of base and trunk of tree, view 1.

Photo of base and trunk of tree, view 2.

Two photos of base and trunk of tree, view 3 and 4. Note location of drainage structure.

Photo of base and trunk of tree, view 5.

Photo of base and trunk of tree, view 6.

Photo of tree canopy, view 1.

Photo of tree canopy, view 2.

Photo of entire tree.

Diameter: 21"

Location: 50% (very visible tree, impacting sidewalk and drainage area)

Species: 50% (not on protected or not protected tree list)

Condition: 50% (fair to poor, canopy weight structure is one sided, old damage to trunk and main branch areas, some decay and regrowth. Tree

species known for being brittle and dropping limbs.)