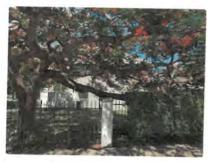

Tree Species: Madras Thorn (Pithocellobium dulce)

Photo showing location of tree.

Photo of tree canopy, view 1.

Photo of base and trunk of tree, view 1.

Photo of base and trunk of tree, view 2.

Two photos of base and trunk of tree, view 3 and 4. Note location of drainage structure.

Photo of base and trunk of tree, view 5.

Photo of base and trunk of tree, view 6.

Photo of tree canopy, view 1.

Photo of tree canopy, view 2.

Photo of entire tree.

Diameter: 21"

Location: 50% (very visible tree, impacting sidewalk and drainage area)