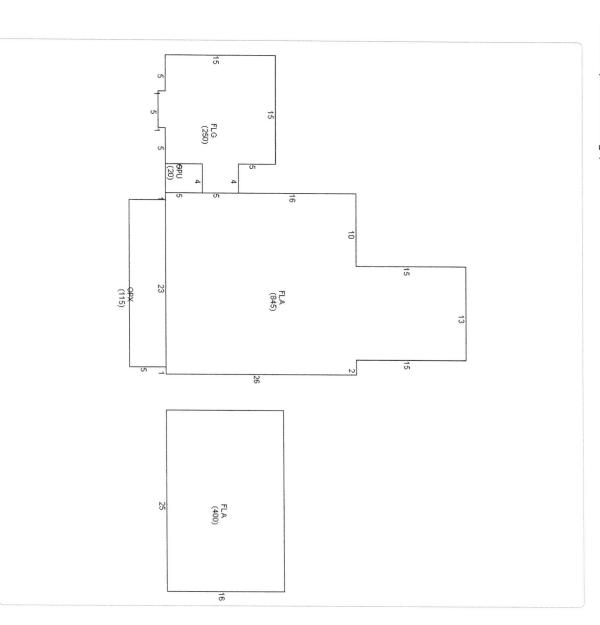

| Improved<br>Improved<br>Improved<br>Improved<br>Improved<br>Improved<br>INSTALL DUCTLESS SPLIT SYSTEM<br>BUILD DECK TO CONNECT POOL TO HOUSE<br>INSTALL V-CRIMP ROOFING<br>PLUMBING<br>WIRE NEW ADDITION<br>BUILD A INGROUND POOL (14'x13')<br>HOOK-UP HEAT PUMP<br>BUILD NEW ADDITION 200 SF<br>UPGRADE ELECTRICAL |                                                                                                                                      |           | Residential<br>Residential                                                                                                                                        | \$60,000<br>\$1,100 | /2006<br>/2002   | 12/29/2006<br>10/24/2002 | 5/26/2005<br>10/11/2002                                                                                  | 05-1337<br>02/2816                                                                                                                                                        | <b>`</b>      |
|---------------------------------------------------------------------------------------------------------------------------------------------------------------------------------------------------------------------------------------------------------------------------------------------------------------------|--------------------------------------------------------------------------------------------------------------------------------------|-----------|-------------------------------------------------------------------------------------------------------------------------------------------------------------------|---------------------|------------------|--------------------------|----------------------------------------------------------------------------------------------------------|---------------------------------------------------------------------------------------------------------------------------------------------------------------------------|---------------|
| Improved<br>Improved<br>Improved<br>Improved<br>Improved<br>INSTALL DUCTLESS SPL<br>BUILD DECK TO CONNECT POOL<br>INSTALL V-CRIMP<br>BUILD A INGROUND POC<br>BUILD A INGROUND POC<br>HOOK-UP H                                                                                                                      |                                                                                                                                      |           | Residential                                                                                                                                                       | \$60,000            | /2006            | 12/29,                   | 5/26/2005                                                                                                | 05-1337                                                                                                                                                                   |               |
| Improved<br>Improved<br>Improved<br>Improved<br>Improved<br>INSTALL DUCTLESS SPL<br>BUILD DECK TO CONNECT POOL<br>INSTALL V-CRIMP<br>BUILD A INGROUND POC<br>HOOK-UP H                                                                                                                                              |                                                                                                                                      |           |                                                                                                                                                                   |                     |                  |                          |                                                                                                          |                                                                                                                                                                           | 0             |
| Improved<br>Improved<br>Improved<br>Improved<br>Improved<br>Improved<br>INSTALL DUCTLESS SPL<br>BUILD DECK TO CONNECT POOL<br>INSTALL V-CRIMP<br>BUILD A INGROUND POC                                                                                                                                               |                                                                                                                                      |           | Residential                                                                                                                                                       | \$1,200             | 12/29/2006       | 12/29,                   | 7/29/2005                                                                                                | 05-3182                                                                                                                                                                   | 6             |
| Improved<br>Improved<br>Improved<br>Improved<br>Improved<br>INSTALL DUCTLESS SPL<br>BUILD DECK TO CONNECT POOL<br>INSTALL V-CRIMP<br>F                                                                                                                                                                              |                                                                                                                                      |           | Residential                                                                                                                                                       | \$24,000            | /2006            | 12/29/2006               | 8/1/2005                                                                                                 | 05-3073                                                                                                                                                                   | -             |
| Improved<br>Improved<br>Improved<br>Improved<br>Improved<br>INSTALL DUCTLESS SPL<br>INSTALL V-CRIMP                                                                                                                                                                                                                 |                                                                                                                                      |           | Residential                                                                                                                                                       | \$1,500             | /2006            | 12/29/2006               | 12/8/2005                                                                                                | 05-5641                                                                                                                                                                   | -             |
| Improved<br>Improved<br>Improved<br>Improved<br>Improved<br>INSTALL DUCTLESS SPL<br>INSTALL V-CRIMP                                                                                                                                                                                                                 |                                                                                                                                      |           | Residential                                                                                                                                                       | \$2,500             | /2006            | 12/29/2006               | 12/16/2005                                                                                               | 05-5824                                                                                                                                                                   | -             |
| Improved<br>Improved<br>Improved<br>Improved<br>Improved<br>INSTALL DUCTLESS SPLI                                                                                                                                                                                                                                   |                                                                                                                                      |           | Kesidentiai                                                                                                                                                       | \$2,000             | /2006            | 12/29/2006               | 12/19/2005                                                                                               | 02-2862                                                                                                                                                                   |               |
| Improved<br>Improved<br>Improved<br>Improved<br>Improved                                                                                                                                                                                                                                                            |                                                                                                                                      |           | Residential                                                                                                                                                       | \$8,000             | /2006            | 12/29/2006               | 12/22/2005                                                                                               | 05-5728                                                                                                                                                                   | . j           |
| Improved<br>Improved<br>Improved<br>Improved<br>Improved                                                                                                                                                                                                                                                            |                                                                                                                                      |           | Residential                                                                                                                                                       | \$2,200             | /2006            | 12/29/2006               | 2/16/2006                                                                                                | 06-0523                                                                                                                                                                   | .)            |
| Improved<br>Improved<br>Improved<br>Improved<br>Improved                                                                                                                                                                                                                                                            |                                                                                                                                      |           | Permit Type 🗢                                                                                                                                                     | Amount 🗢            | Date Completed ♦ | Date                     | Date Issued ♦                                                                                            | Number 🗢                                                                                                                                                                  | i             |
| Improved<br>Improved<br>Improved<br>Improved<br>Improved                                                                                                                                                                                                                                                            |                                                                                                                                      |           |                                                                                                                                                                   |                     |                  |                          |                                                                                                          | Permits                                                                                                                                                                   | Pei           |
| Improved<br>Improved<br>Improved<br>Improved<br>Improved                                                                                                                                                                                                                                                            | Q - Qualified                                                                                                                        | 739       | 069                                                                                                                                                               |                     | (J               | Conversion Code          | \$19,000                                                                                                 | 2/1/1977                                                                                                                                                                  |               |
| Improved<br>Improved<br>Improved<br>Improved                                                                                                                                                                                                                                                                        | U - Unqualified                                                                                                                      | 548       | 961                                                                                                                                                               |                     |                  | Warranty Deed            | \$97,500                                                                                                 | 12/1/1985                                                                                                                                                                 |               |
| Improved<br>Improved<br>Improved                                                                                                                                                                                                                                                                                    | Q - Qualified                                                                                                                        | 1108      | 1094                                                                                                                                                              |                     |                  | Warranty Deed            | \$200,000                                                                                                | 6/1/1989                                                                                                                                                                  | 1             |
| Improved<br>Improved                                                                                                                                                                                                                                                                                                | Q - Qualified                                                                                                                        | 1349      | 1464                                                                                                                                                              |                     |                  | Warranty Deed            | \$315,000                                                                                                | 6/1/1997                                                                                                                                                                  |               |
| Improved                                                                                                                                                                                                                                                                                                            | Q - Qualified                                                                                                                        | 1471      | 1778                                                                                                                                                              |                     |                  | Warranty Deed            | \$440,000                                                                                                | 4/18/2002                                                                                                                                                                 | Law           |
|                                                                                                                                                                                                                                                                                                                     | 11 - Unqualified                                                                                                                     | 905       | 2485                                                                                                                                                              |                     |                  | Quit Claim Deed          | \$100                                                                                                    | 9/17/2010                                                                                                                                                                 |               |
| n<br>Vacant or Improved                                                                                                                                                                                                                                                                                             | Sale Qualification                                                                                                                   | Deed Page | Deed Book                                                                                                                                                         | Instrument Number   | Inst             | Instrument               | Sale Price                                                                                               | les<br>Sale Date                                                                                                                                                          | Sales<br>Sale |
| 48 SF 2                                                                                                                                                                                                                                                                                                             | 4                                                                                                                                    | 1         | 7                                                                                                                                                                 | 2007                | 2006             |                          |                                                                                                          | BRICK PATIO                                                                                                                                                               |               |
| Π                                                                                                                                                                                                                                                                                                                   | N                                                                                                                                    | 1         | 7                                                                                                                                                                 | 2007                | 2006             |                          |                                                                                                          | BRICK PATIO                                                                                                                                                               |               |
| 224 SF 2                                                                                                                                                                                                                                                                                                            | N                                                                                                                                    | Þ         | 7                                                                                                                                                                 | 2007                | 2006             |                          |                                                                                                          | WOOD DECK                                                                                                                                                                 |               |
| 140 SF 5                                                                                                                                                                                                                                                                                                            | 1                                                                                                                                    | 1         | 7                                                                                                                                                                 | 2007                | 2006             |                          |                                                                                                          | RES POOL                                                                                                                                                                  |               |
| 1UT 1                                                                                                                                                                                                                                                                                                               | 1                                                                                                                                    | 1         | 7                                                                                                                                                                 | 2007                | 2006             |                          | m                                                                                                        | WATER FEATURE                                                                                                                                                             |               |
| 192 SF 2                                                                                                                                                                                                                                                                                                            | 1                                                                                                                                    | 1         | 0                                                                                                                                                                 | 1990                | 1989             |                          |                                                                                                          | WOOD DECK                                                                                                                                                                 |               |
| 320 SF 2                                                                                                                                                                                                                                                                                                            | ω                                                                                                                                    | 1         | 01                                                                                                                                                                | 1985                | 1984             |                          |                                                                                                          | BRICK PATIO                                                                                                                                                               |               |
|                                                                                                                                                                                                                                                                                                                     |                                                                                                                                      | ц         | 8                                                                                                                                                                 | 1998                | 1997             |                          |                                                                                                          | FENCES                                                                                                                                                                    |               |
| 132 SF 2                                                                                                                                                                                                                                                                                                            | 1                                                                                                                                    | 1         | 5                                                                                                                                                                 | 1985                | 1984             |                          |                                                                                                          | FENCES                                                                                                                                                                    |               |
|                                                                                                                                                                                                                                                                                                                     | -                                                                                                                                    | Quantity  | Roll Year                                                                                                                                                         | Roll                | Year Built       |                          |                                                                                                          | Description                                                                                                                                                               |               |
|                                                                                                                                                                                                                                                                                                                     |                                                                                                                                      |           |                                                                                                                                                                   |                     |                  |                          |                                                                                                          | Yard Items                                                                                                                                                                | Ya            |
|                                                                                                                                                                                                                                                                                                                     |                                                                                                                                      |           |                                                                                                                                                                   | 0                   | 1,495            | 1,630                    |                                                                                                          | TOTAL                                                                                                                                                                     |               |
|                                                                                                                                                                                                                                                                                                                     |                                                                                                                                      |           |                                                                                                                                                                   | 0                   | 0                | 20                       | OP PR UNFIN LL                                                                                           | OPU OP                                                                                                                                                                    |               |
|                                                                                                                                                                                                                                                                                                                     |                                                                                                                                      |           |                                                                                                                                                                   | 0                   | 1,245            | 1,245                    | FLOOR LIV AREA                                                                                           | FLA FLO                                                                                                                                                                   |               |
|                                                                                                                                                                                                                                                                                                                     |                                                                                                                                      |           |                                                                                                                                                                   | 0                   | 0                | 115                      | EXC OPEN PORCH                                                                                           | OPX EXC                                                                                                                                                                   |               |
|                                                                                                                                                                                                                                                                                                                     |                                                                                                                                      |           |                                                                                                                                                                   | 0                   | 250              | 250                      | 6 SIDED SECT                                                                                             | FLG 6 SI                                                                                                                                                                  |               |
|                                                                                                                                                                                                                                                                                                                     |                                                                                                                                      |           |                                                                                                                                                                   | Perimeter           | Finished Area    | Sketch Area              | Description                                                                                              | Code Des                                                                                                                                                                  |               |
|                                                                                                                                                                                                                                                                                                                     | 2010<br>WD CONC PADS<br>GABLE/HIP<br>METAL<br>SFT/HD WD<br>FCD/AIR DUCTED with 0% NONE<br>3<br>3<br>3<br>5<br>5<br>0<br>0<br>5<br>50 |           | EffectiveYearBuilt<br>Foundation<br>Roof Type<br>Roof Coverage<br>Flooring Type<br>Heating Type<br>Bedrooms<br>Full Bathrooms<br>Half Bathrooms<br>Grade<br>Grade |                     |                  |                          | S.F.R R1 / R1<br>1430<br>2 Floor<br>2 Floor<br>2 74<br>0<br>274<br>0<br>10<br>10<br>10<br>WALL BD/WD WAL | Building Type<br>Gross Sq Ft<br>Finished Sq Ft<br>Stories<br>Condition<br>Perimeter<br>Functional Obs<br>Economic Obs<br>Economic Obs<br>Depreciation %<br>Interior Walls |               |