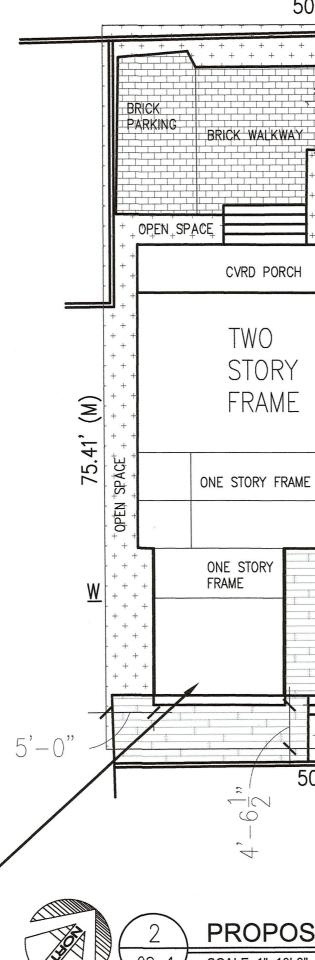

**Please fill out the relevant Site Data in the table below.** Italicized items are not eligible for administrative variances but are requested as relevant background information.

|                        | Code<br>Requirement | Existing   | Proposed               | Variance Request |
|------------------------|---------------------|------------|------------------------|------------------|
| Zoning district        | Hadr                |            |                        |                  |
| Flood zone             | AEg                 |            |                        |                  |
| Land area              | 4,000 sq Ft         |            |                        |                  |
| Front setback          | IO Ft               | 22:11 1/2" | No change              | None             |
| Side setback East      | 5'                  | 4'-21/2"   | No charge              | Nore             |
| Side setback West      | 5'                  | 5'         | No Change              | None             |
| Street side setback    | N/A                 | N/A        | NA                     | N/A              |
| Rear setback           | 151                 | 41 612"    |                        |                  |
| Open                   |                     | 11100      | No change<br>No Change |                  |
| space/landscaping      | 35%                 | 41.1%      | No Change              | None             |
| Height                 |                     |            | 0                      |                  |
| Floor area ratio (FAR) |                     |            |                        |                  |
| Building coverage      |                     |            |                        |                  |
| Impervious surface     |                     |            |                        | 1                |
| Parking spaces         |                     |            |                        | Not eligible for |
| Handicap parking       |                     |            |                        | administrative   |
| Bicycle parking        |                     |            |                        | variance         |
| Number and type of     |                     |            |                        |                  |
| units                  |                     |            |                        |                  |
| Consumption area or    |                     |            |                        |                  |
| number of seats        |                     |            |                        |                  |

SETBACKS: FRONT 10 FT; SIDE 5 FT; STREET SIDE 7.5 FT REAR 15 FT OCCUPANCY: R-3 RESIDENTIAL SINGLE FAMILY

TYPE OF CONSTRUCTION: VB BUILDING RISK CATEGORY: 3