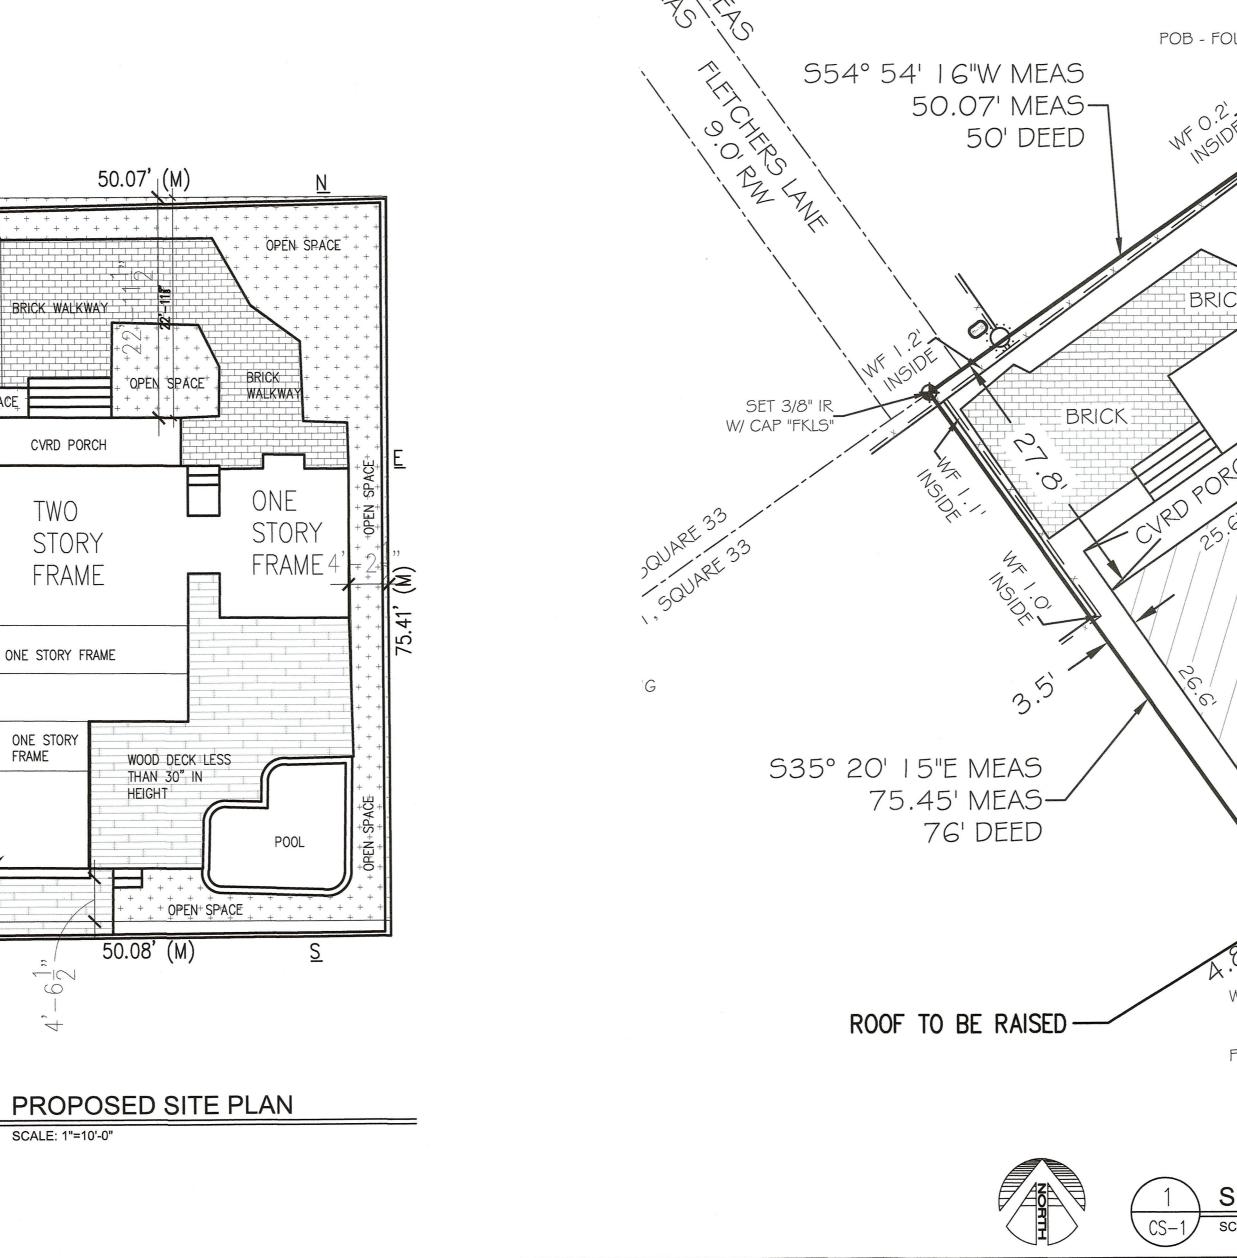

User Privacy Policy GDPR Privacy Notice

2/1

. .

Last Data Upload: 8/11/2021, 3:28:38 AM

.....

ł

Version 2.3.13

BEARING BASE: ALL BEARINGS ARE BASED ON 535°24'46"E ASSUMED ALONG THE NE'LY RIGHT OF WAY LINE OF FLETCHERS LANE.

ALL ANGLES DEPICTED ARE 90 DEGREES UNLESS OTHERWISE INDICATED

ALL UNITS ARE SHOWN IN U.S. SURVEY FEET

ADDRESS: 6 FLETCHERS LANE KEY WEST, FL 33040

COMMUNITY NO .: 120168 MAP NO .: 12087C-1516K MAP DATE: 02-18-2005 FLOOD ZONE: AE BASE ELEVATION: 6

On the Island of Key West, according to William A. Whitehead's map or plan of said Island delineated in February 1829, as part of Lot number one (1) in Square number

COMMENCING at a point on the dviding line between Lots number one and two in said Square, Fifty eet from Grinnell Street, and running thence along the dividing line in a Southwesterly direction Fifty (50) feet; thence in a Southeasterly direction Seventy-six (76) feet; thence in a Northeastery direction Fifty (50) feet; thence in a Northwesterly direction Seventy-six (76) feet to the point of beginning on the dividing line of Lots one and two aforesaid. Said Lot being a parallelogram Seventy-six feet by Fiffty (50)

# SITE DATA

SITE ADDRESS: 6 FLETCHERS LN, KEY WEST, FL 33040 RE: 00005440-000000

ZONING: HMDR

FLOOD ZONE: AE9 F.I.R.M.- COMMUNITY#12087C; MAP & PANEL #1516 SUFFIX K; DATE:02-18-05 SECTION/TOWNSHIP/RANGE: 6-68-25 LEGAL DESCRIPTION: KW PT LOT 1 SQR 33 YY-86

SETBACKS: FRONT 10 FT; SIDE 5 FT; STREET SIDE 7.5 FT REAR 15 FT OCCUPANCY: R-3 RESIDENTIAL SINGLE FAMILY

TYPE OF CONSTRUCTION: VB BUILDING RISK CATEGORY: 3