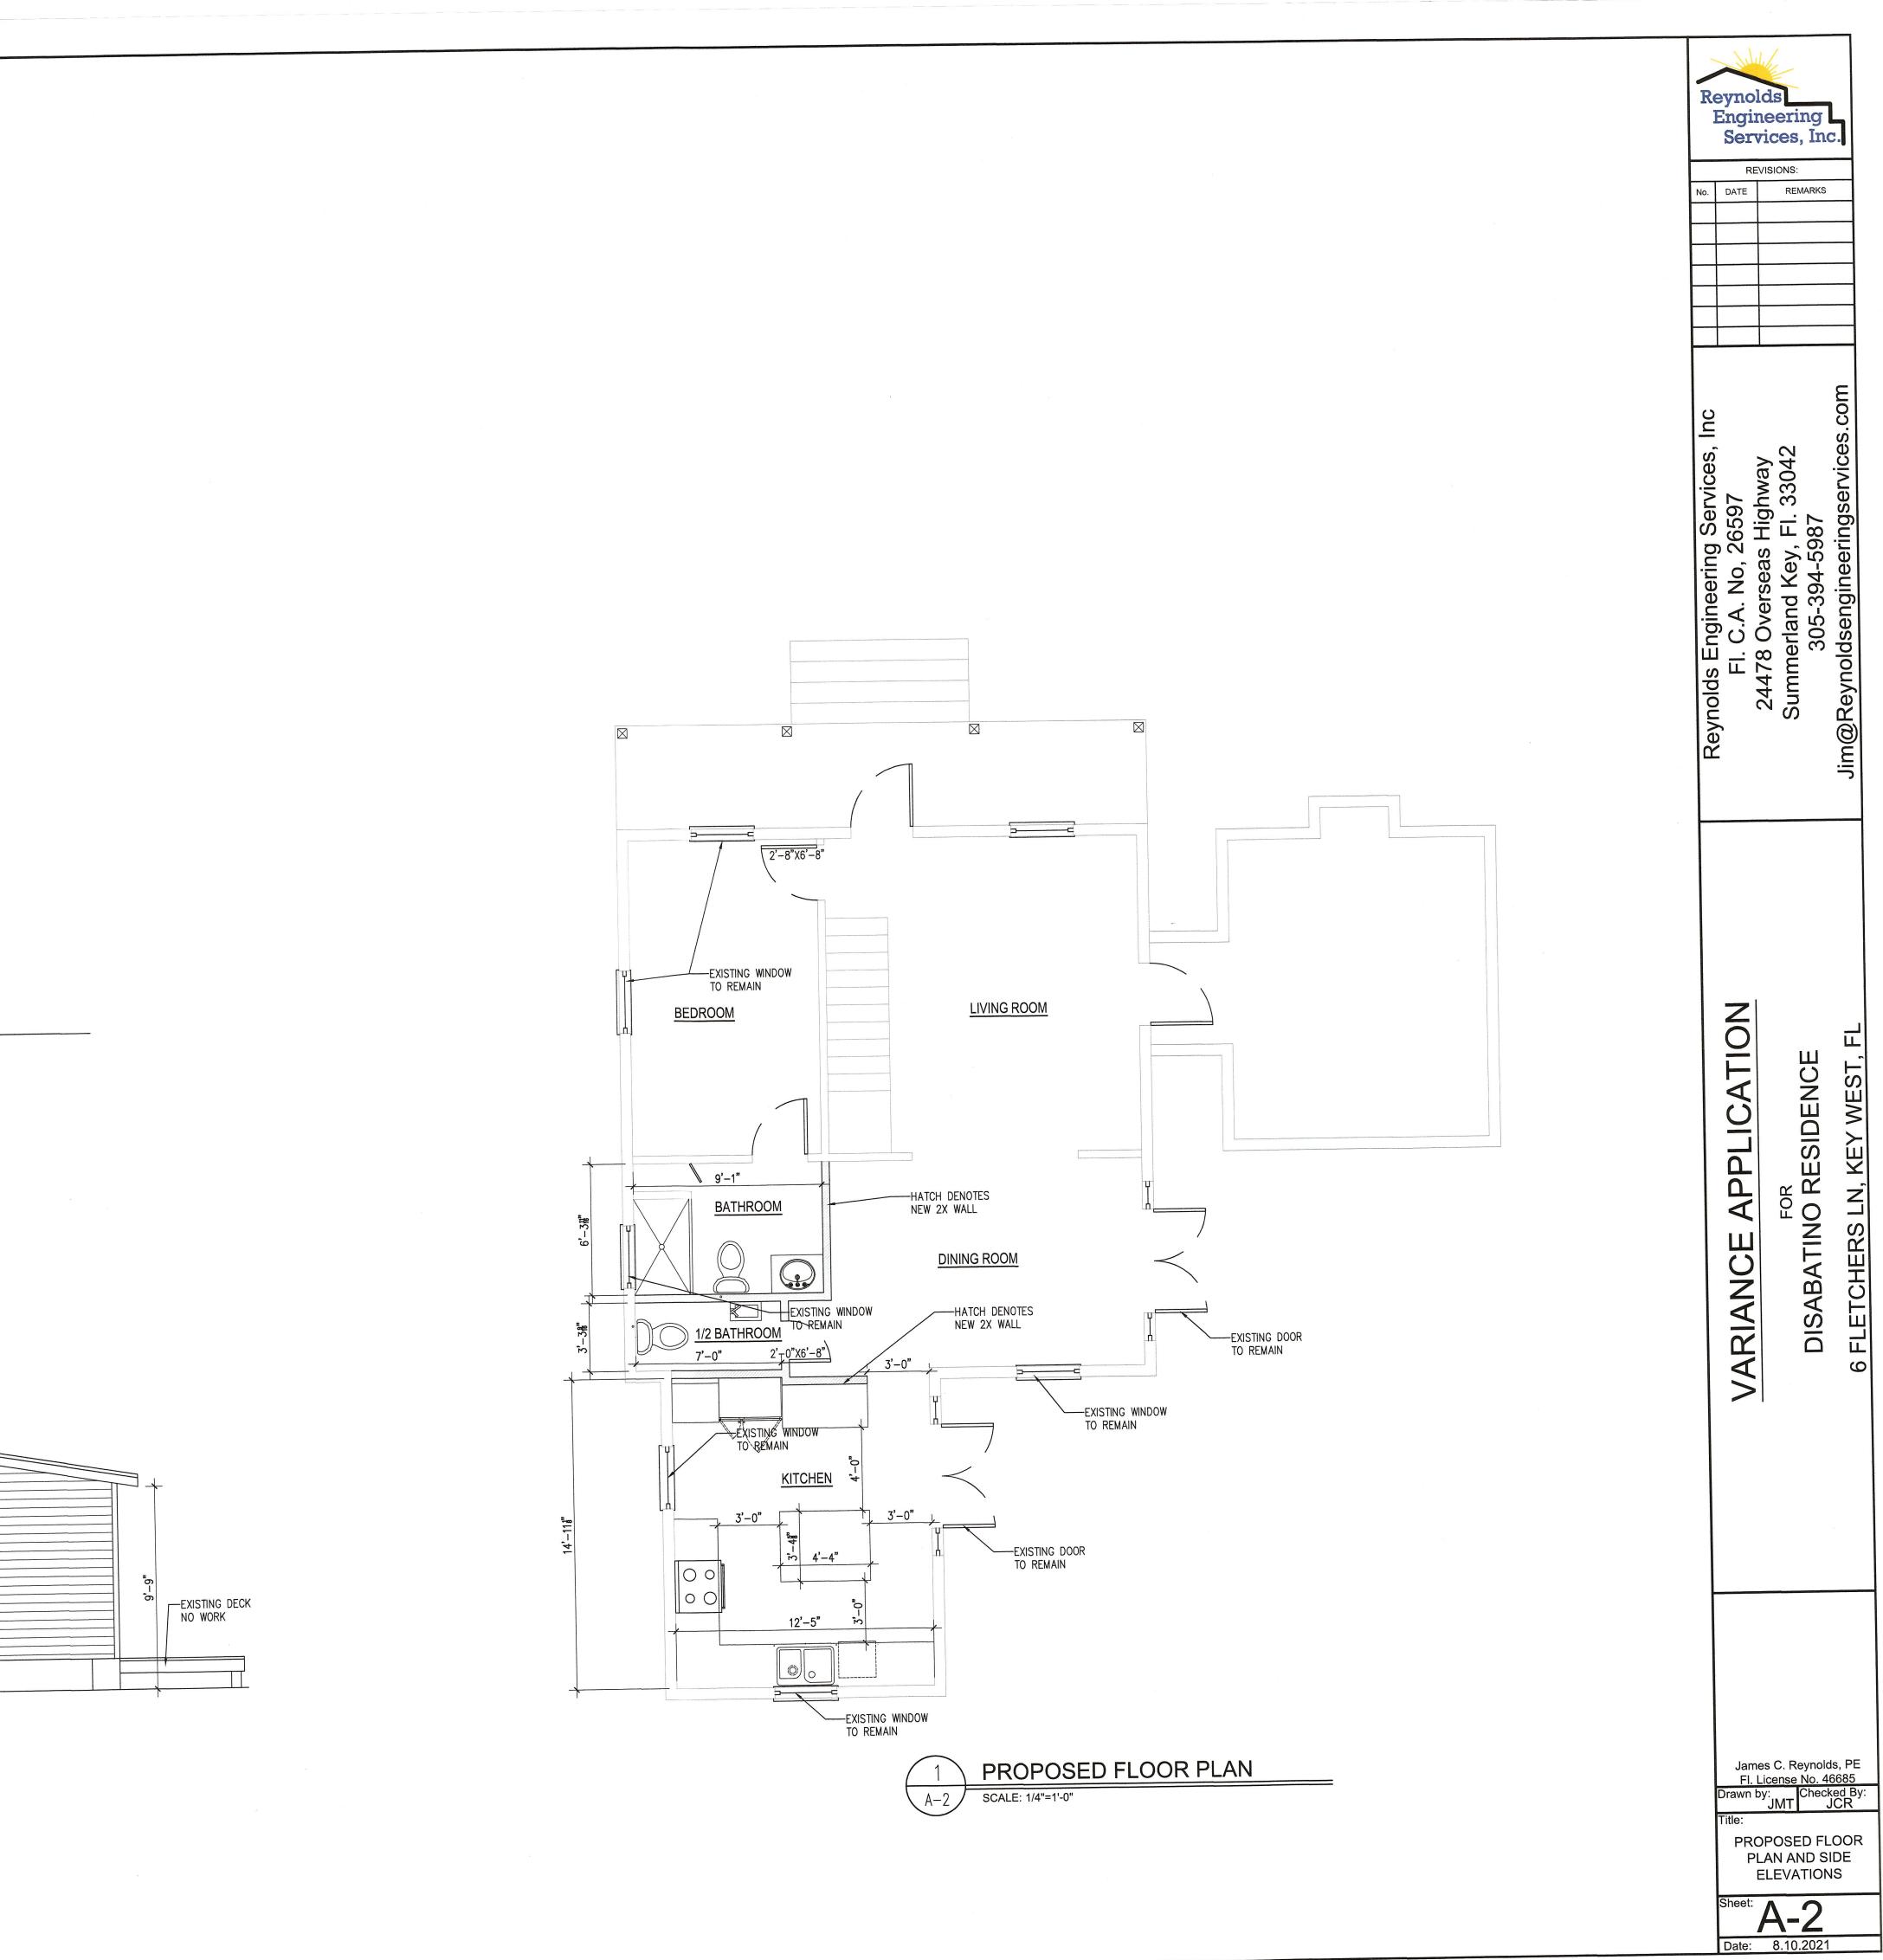

| PROPERTY DESCRIPTION:                                                                                                                                                                                                                                                                                                                                       |
|-------------------------------------------------------------------------------------------------------------------------------------------------------------------------------------------------------------------------------------------------------------------------------------------------------------------------------------------------------------|
| Site Address: <u>6 Fletchers Ln. Key West, FL</u>                                                                                                                                                                                                                                                                                                           |
| Zoning District: <u>HMDR</u> Real Estate (RE) #: <u>00005440-000000</u>                                                                                                                                                                                                                                                                                     |
| Property located within the Historic District?                                                                                                                                                                                                                                                                                                              |
| APPLICANT:  Owner  Authorized Representative                                                                                                                                                                                                                                                                                                                |
| Name: <u>Reynolds</u> Engineering Services                                                                                                                                                                                                                                                                                                                  |
| Mailing Address: 24478 Overseas Hwy                                                                                                                                                                                                                                                                                                                         |
| City: Summerland her 75 State: FL Zip: 33042                                                                                                                                                                                                                                                                                                                |
| Home/Mobile Phone: Office: <u>305-394-5937</u> Fax:                                                                                                                                                                                                                                                                                                         |
| Name:       Neurolas       Engineering       Services         Mailing Address:       24478       Overseas       Hwy         City:       Summerland       Hey FE       State:       FL       Zip:       33042         Home/Mobile Phone:       Office:       305-394-5937       Fax:       Fax:       Email:       Time ReywoldsengineeringServices. Com     |
| PROPERTY OWNER: (if different than above)                                                                                                                                                                                                                                                                                                                   |
| Name: Disabatino Mario P Rev Tr 8/30/2002 Disabatino                                                                                                                                                                                                                                                                                                        |
| Mailing Address: 805 Savanah Rd                                                                                                                                                                                                                                                                                                                             |
| City:                                                                                                                                                                                                                                                                                                                                                       |
| Home/Mobile Phone: Office: Fax:                                                                                                                                                                                                                                                                                                                             |
| Email:                                                                                                                                                                                                                                                                                                                                                      |
| Description of Proposed Construction, Development, and Use: <u>Interior remodel</u> , <u>Raise rear</u><br><u>root to provide higher ceiling height</u>                                                                                                                                                                                                     |
| List and describe the specific administrative variance(s) being requested pursuant to Code Section 90-398:<br>□ Front Setback [Complete Parts A & B]<br>□ Other Setbacks and/or Landscaping [Complete Part A]<br>□ Special Accessibility Setback [Complete Part A, Standards 2 & 3 only]<br>Acc Setback raising reac roof which is existing Non Conforming. |
|                                                                                                                                                                                                                                                                                                                                                             |

The request is due to the low ceiling height which is 5-8" interior and is not sufficient height for owners to be able to acess.

- (2) Failure to grant the administrative variance would result in exceptional hardship to the applicant: \_\_\_\_\_\_\_ Yes, the owner is much talker than the existing rear addition.
- (4) The property has unique or peculiar circumstances, which apply to the subject property, but which do not apply to other properties in the same zoning district: <u>les the property has unique</u>
- (5) Granting the administrative variance will not give the applicant any special privilege denied to other properties in the immediate neighborhood in terms of the provisions of this chapter or established development patterns: <u>The variance will not grant special privilege</u>.
- (6) Granting the administrative variance is not based on disabilities, handicaps or health of the applicant or members of her/his family:

# INDEX OF DRAWINGS

SHEET CS-1 - SITE PLAN AND SURVEY SHEET A-1 - EXISTING FLOOR PLAN AND ELEVATION SHEET A-2 - PROPOSED FLOOR PLAN AND ELEVATION