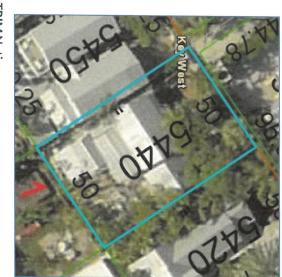

On the Island of Key West, according to William A. Whitehead's map or plan of said Island delineated in February 1829, as part of Lot number one (1) in Square number

COMMENCING at a point on the dviding line between Lots number one and two in said Square, Fifty eet from Grinnell Street, and running thence along the dividing line in a Southwesterly direction Fifty (50) feet; thence in a Southeasterly direction Seventy-six (76) feet; thence in a Northeastery direction Fifty (50) feet; thence in a Northwesterly direction Seventy-six (76) feet to the point of beginning on the dividing line of Lots one and two aforesaid. Said Lot being a parallelogram Seventy-six feet by Fiffty (50)

# SITE DATA

SITE ADDRESS: 6 FLETCHERS LN, KEY WEST, FL 33040 RE: 00005440-000000

ZONING: HMDR

FLOOD ZONE: AE9 F.I.R.M.- COMMUNITY#12087C; MAP & PANEL #1516 SUFFIX K; DATE:02-18-05 SECTION/TOWNSHIP/RANGE: 6-68-25 LEGAL DESCRIPTION: KW PT LOT 1 SQR 33 YY-86