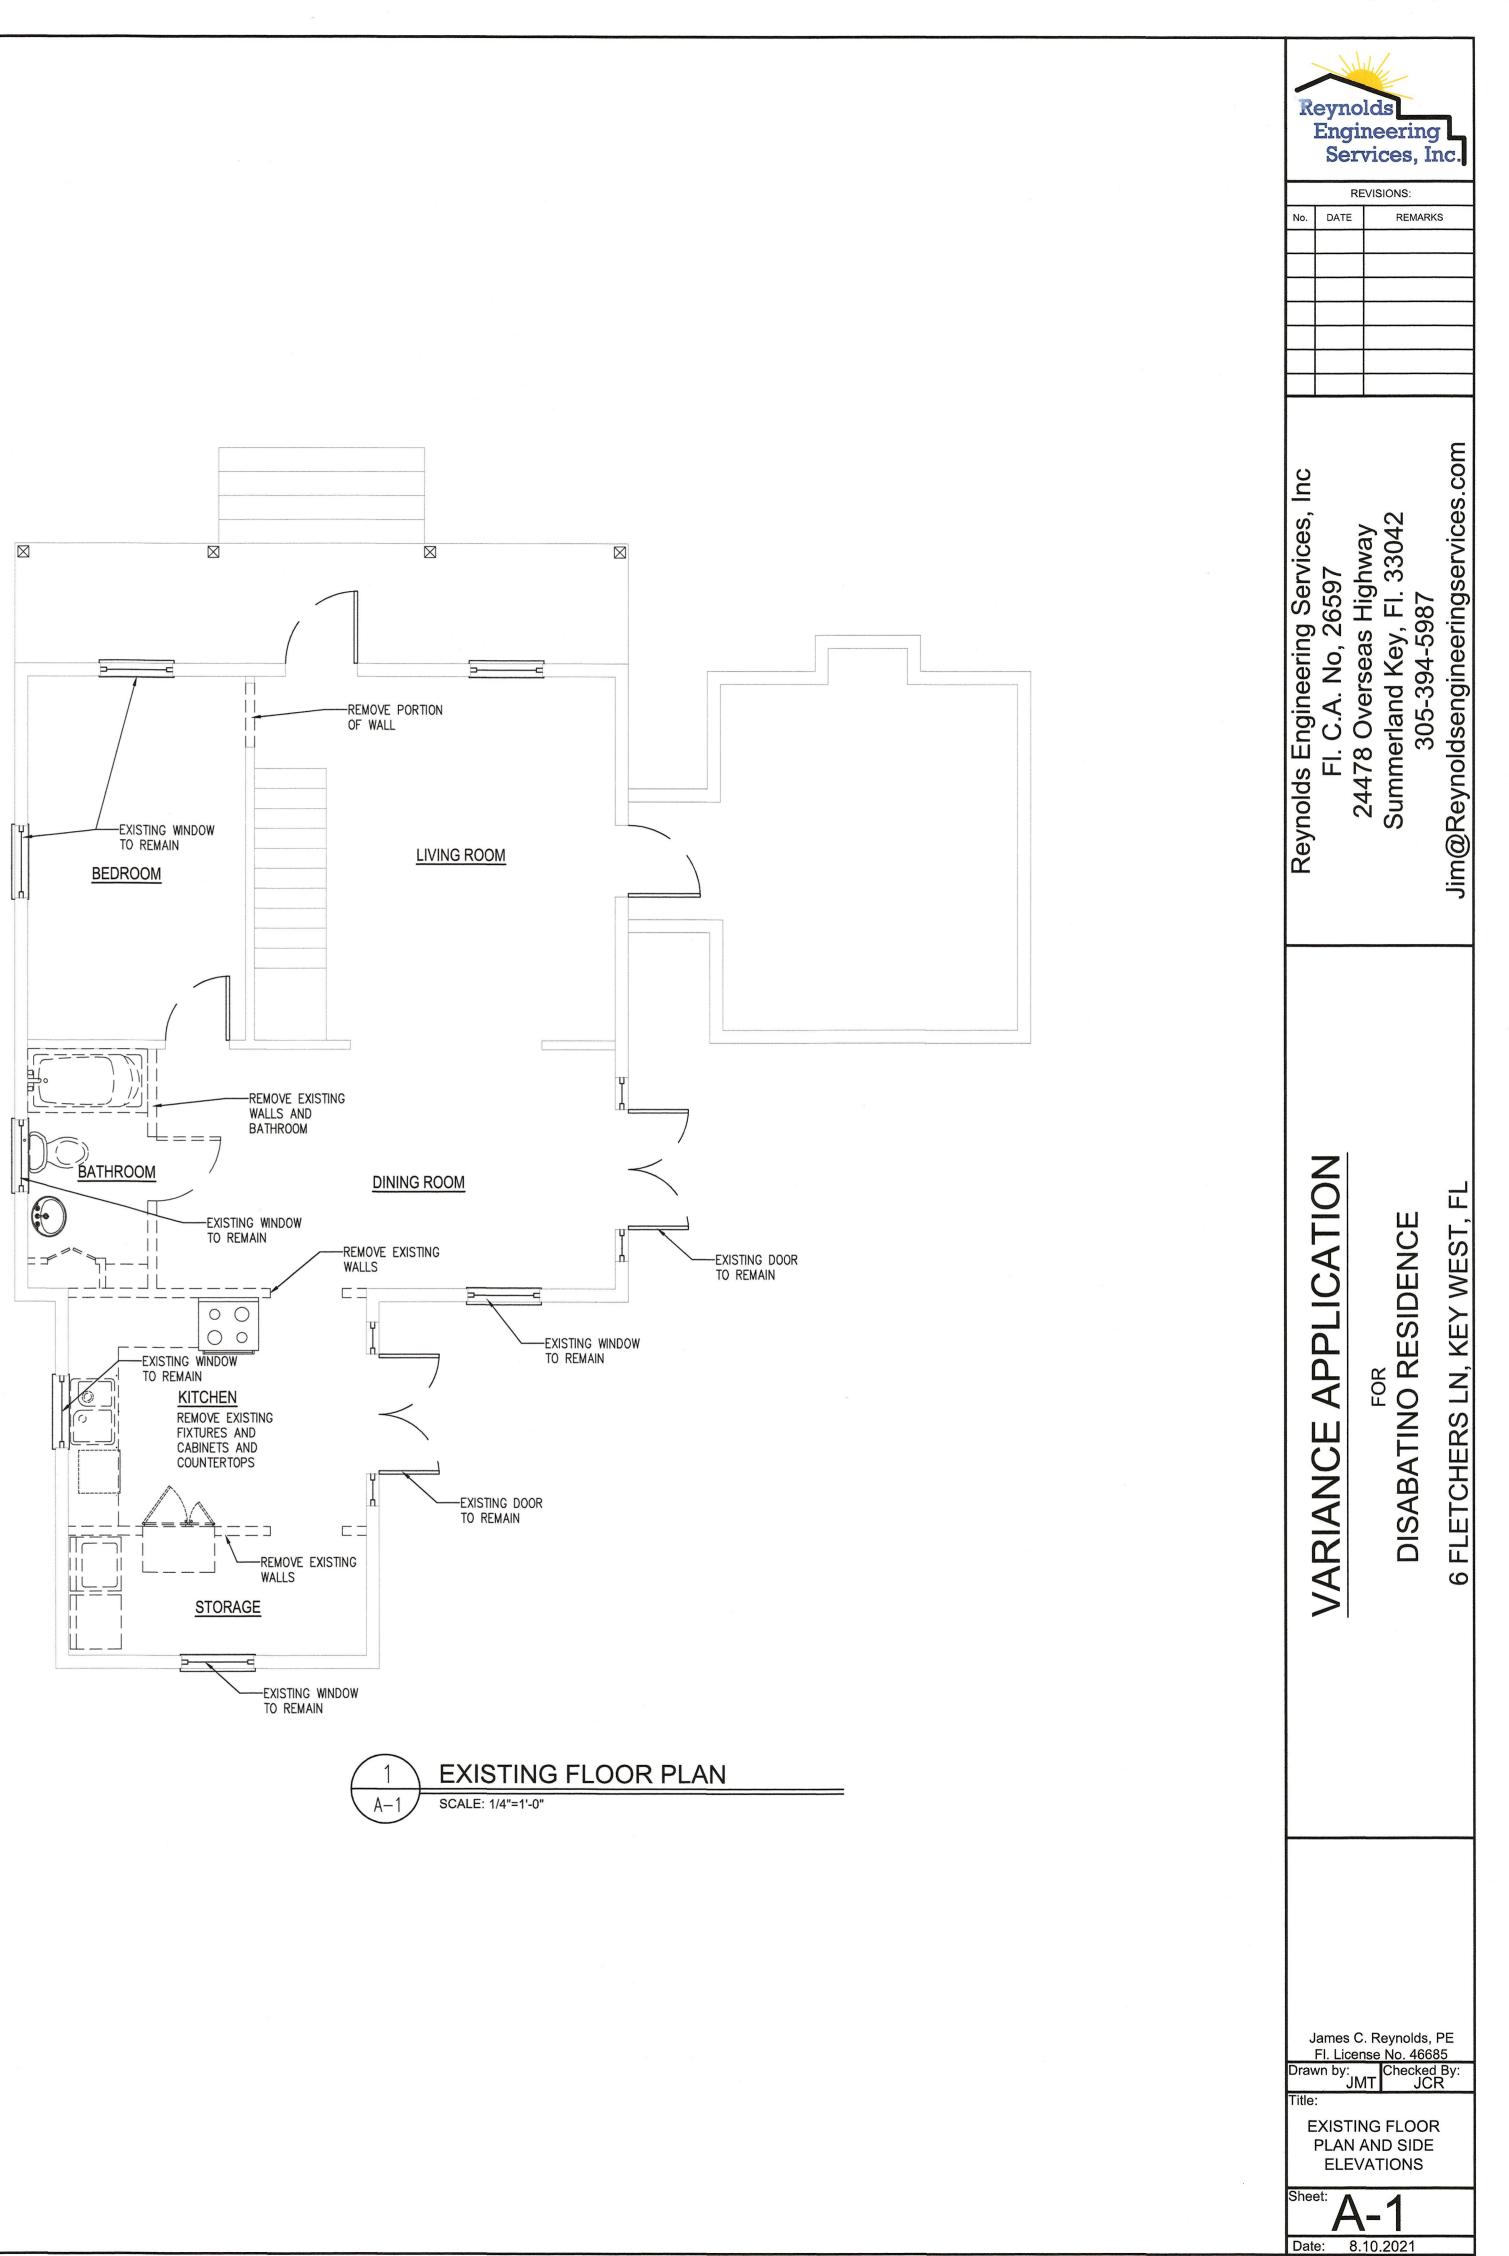

| PROPERTY DESCRIPTION:                                                                                                                                                                                                                                                                                                                                       |
|-------------------------------------------------------------------------------------------------------------------------------------------------------------------------------------------------------------------------------------------------------------------------------------------------------------------------------------------------------------|
| Site Address: <u>6 Fletchers Ln. Key West, FL</u>                                                                                                                                                                                                                                                                                                           |
| Zoning District: <u>HMDR</u> Real Estate (RE) #: <u>00005440-000000</u>                                                                                                                                                                                                                                                                                     |
| Property located within the Historic District?                                                                                                                                                                                                                                                                                                              |
| APPLICANT:  Owner  Authorized Representative                                                                                                                                                                                                                                                                                                                |
| Name: <u>Reynolds</u> Engineering Services                                                                                                                                                                                                                                                                                                                  |
| Mailing Address: 24478 Overseas Hwy                                                                                                                                                                                                                                                                                                                         |
| City: Summerland her 75 State: FL Zip: 33042                                                                                                                                                                                                                                                                                                                |
| Home/Mobile Phone: Office: <u>305-394-5937</u> Fax:                                                                                                                                                                                                                                                                                                         |
| Name:       Neurolas       Engineering       Services         Mailing Address:       24478       Overseas       Hwy         City:       Summerland       Hey FE       State:       FL       Zip:       33042         Home/Mobile Phone:       Office:       305-394-5937       Fax:       Fax:       Email:       Time ReywoldsengineeringServices. Com     |
| PROPERTY OWNER: (if different than above)                                                                                                                                                                                                                                                                                                                   |
| Name: Disabatino Mario P Rev Tr 8/30/2002 Disabatino                                                                                                                                                                                                                                                                                                        |
| Mailing Address: 805 Savanah Rd                                                                                                                                                                                                                                                                                                                             |
| City:                                                                                                                                                                                                                                                                                                                                                       |
| Home/Mobile Phone: Office: Fax:                                                                                                                                                                                                                                                                                                                             |
| Email:                                                                                                                                                                                                                                                                                                                                                      |
| Description of Proposed Construction, Development, and Use: <u>Interior remodel</u> , <u>Raise rear</u><br><u>root to provide higher ceiling height</u>                                                                                                                                                                                                     |
| List and describe the specific administrative variance(s) being requested pursuant to Code Section 90-398:<br>□ Front Setback [Complete Parts A & B]<br>□ Other Setbacks and/or Landscaping [Complete Part A]<br>□ Special Accessibility Setback [Complete Part A, Standards 2 & 3 only]<br>Acc Setback raising reac roof which is existing Non Conforming. |
|                                                                                                                                                                                                                                                                                                                                                             |

# INDEX OF DRAWINGS

SHEET CS-1 - SITE PLAN AND SURVEY SHEET A-1 - EXISTING FLOOR PLAN AND ELEVATION SHEET A-2 - PROPOSED FLOOR PLAN AND ELEVATION